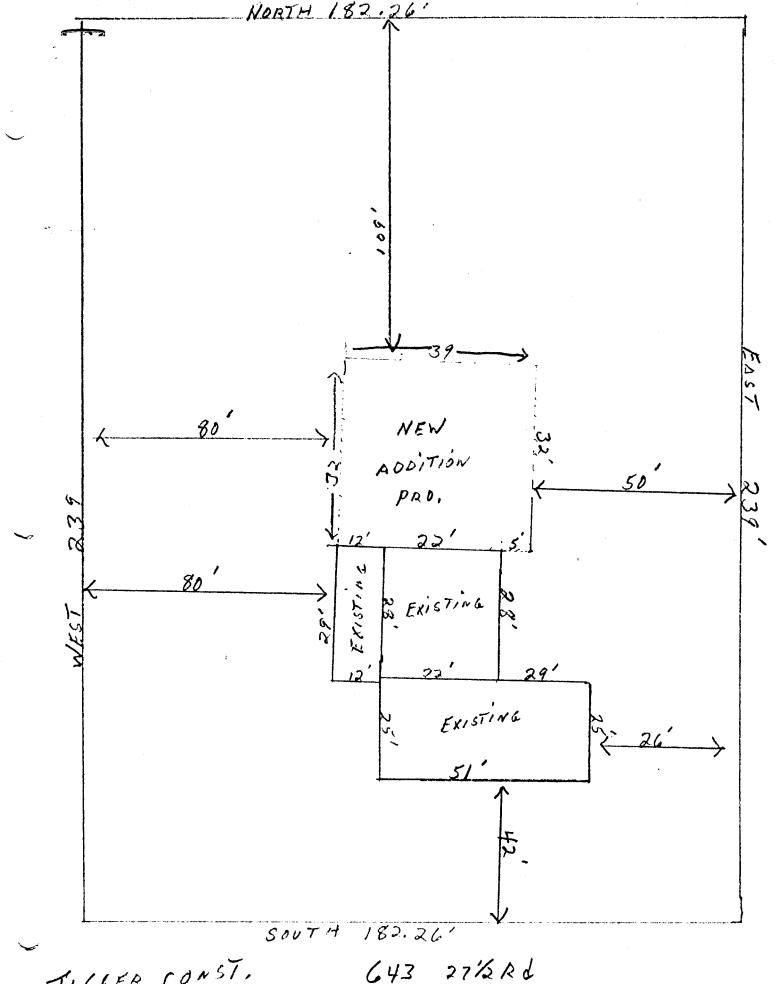

## APPLICATION FOR THE PLANNING CLEARANCE FOR A BUILDING PERMIT

| SUBMITTALS REQUIRED: (2) Plot Plans showing Parkin property lines, and all streets which abut the parc                                                                  | g, Landscaping, Setbacks to all el:  |  |  |  |
|-------------------------------------------------------------------------------------------------------------------------------------------------------------------------|--------------------------------------|--|--|--|
| BLDG ADDRESS: <u>643-27/2Rd</u>                                                                                                                                         | SQ FT OF BLDG: 2600                  |  |  |  |
| SUBDIVISION:                                                                                                                                                            | SQ FT OF LOT: 43,560.14              |  |  |  |
| FILING # BLK # LOT #                                                                                                                                                    | NUMBER OF FAMILY UNITS:              |  |  |  |
| TAX SCHEDULE NUMBER:                                                                                                                                                    | NUMBER OF BUILDINGS ON PARCEL        |  |  |  |
| 2945-013-00-048                                                                                                                                                         | BEFORE THIS PLANNED CONSTRUCTION     |  |  |  |
| · · · · · · · · · · · · · · · · · · ·                                                                                                                                   |                                      |  |  |  |
| PROPERTY OWNER: KAHLE, HOLON&JUDITH ADDRESS: 643-27/2 Rd                                                                                                                | USE OF ALL EXISTING BUILDINGS:       |  |  |  |
| PHONE: 243-9871                                                                                                                                                         |                                      |  |  |  |
| DESCRIPTION OF WORK AND INTENDED USE:                                                                                                                                   |                                      |  |  |  |
| SINGLE RES                                                                                                                                                              |                                      |  |  |  |
|                                                                                                                                                                         |                                      |  |  |  |
| *************************                                                                                                                                               |                                      |  |  |  |
| FOR OFFICE USE ONLY                                                                                                                                                     |                                      |  |  |  |
| Q5-11                                                                                                                                                                   |                                      |  |  |  |
| ZONE: 17574                                                                                                                                                             | FLOOD PLAIN: YES NO                  |  |  |  |
| SETBACKS: F 30 S 7/7 R 30                                                                                                                                               | GEOLOGIC HAZARD: YES (NO)            |  |  |  |
| RIGHT OF WAY:                                                                                                                                                           | CENSUS TRACT NUMBER: 10              |  |  |  |
| MAXIMUM HEIGHT:                                                                                                                                                         | SPECIAL CONDITIONS: Addition         |  |  |  |
| PARKING SPACES REQUIRED:                                                                                                                                                | must be for single family            |  |  |  |
| LANDSCAPING/SCREENING:                                                                                                                                                  | residential purposes only            |  |  |  |
|                                                                                                                                                                         |                                      |  |  |  |
| **************                                                                                                                                                          | *********                            |  |  |  |
| ANY MODIFICATION TO THIS APPROVED PLANNING CLEARANC                                                                                                                     | F MUST RE APPROVED IN WRITING RY     |  |  |  |
| THIS DEPARTMENT.                                                                                                                                                        |                                      |  |  |  |
| THE STRUCTURE APPROVED BY THIS APPLICATION CANNOT BE OCCUPIED UNTIL A CERTIFICATE OF OCCUPANCY (CO) IS ISSUED BY THE BUILDING DEPARTMENT (Section 307, Uniform Building |                                      |  |  |  |
| Code).                                                                                                                                                                  | the (Section 307, on Form buriaring  |  |  |  |
| ANY LANDSCAPING REQUIRED BY THIS PERMIT SHALL BE MA CONDITION. THE REPLACEMENT OF ANY VEGETATION MATER                                                                  |                                      |  |  |  |
| CONDITION. THE REPLACEMENT OF ANY VEGETATION MATER                                                                                                                      | TALS THAT DIE OR ARE IN AN UNHEALTHT |  |  |  |
| I HEDERY ACKNOWLEDGE THAT I HAVE DEAD THIS ADDITION                                                                                                                     | ION AND THE ADOVE IS CORDECT AND I   |  |  |  |
| I HEREBY ACKNOWLEDGE THAT I HAVE READ THIS APPLICAT AGREE TO COMPLY WITH THE REQUIREMENTS ABOVE. FAILU                                                                  |                                      |  |  |  |
| ACTION.                                                                                                                                                                 | IGGER CONST.                         |  |  |  |
|                                                                                                                                                                         | and Marine                           |  |  |  |
| DATE ADDROVED. 2 M /SH                                                                                                                                                  | SIGNATURE                            |  |  |  |
| DATE APPROVED: 2/3/8/7                                                                                                                                                  |                                      |  |  |  |
| APPROVED BY:                                                                                                                                                            |                                      |  |  |  |
|                                                                                                                                                                         |                                      |  |  |  |

7166ER CONST. 643 27/2 R 243-6011 GABING JUT.