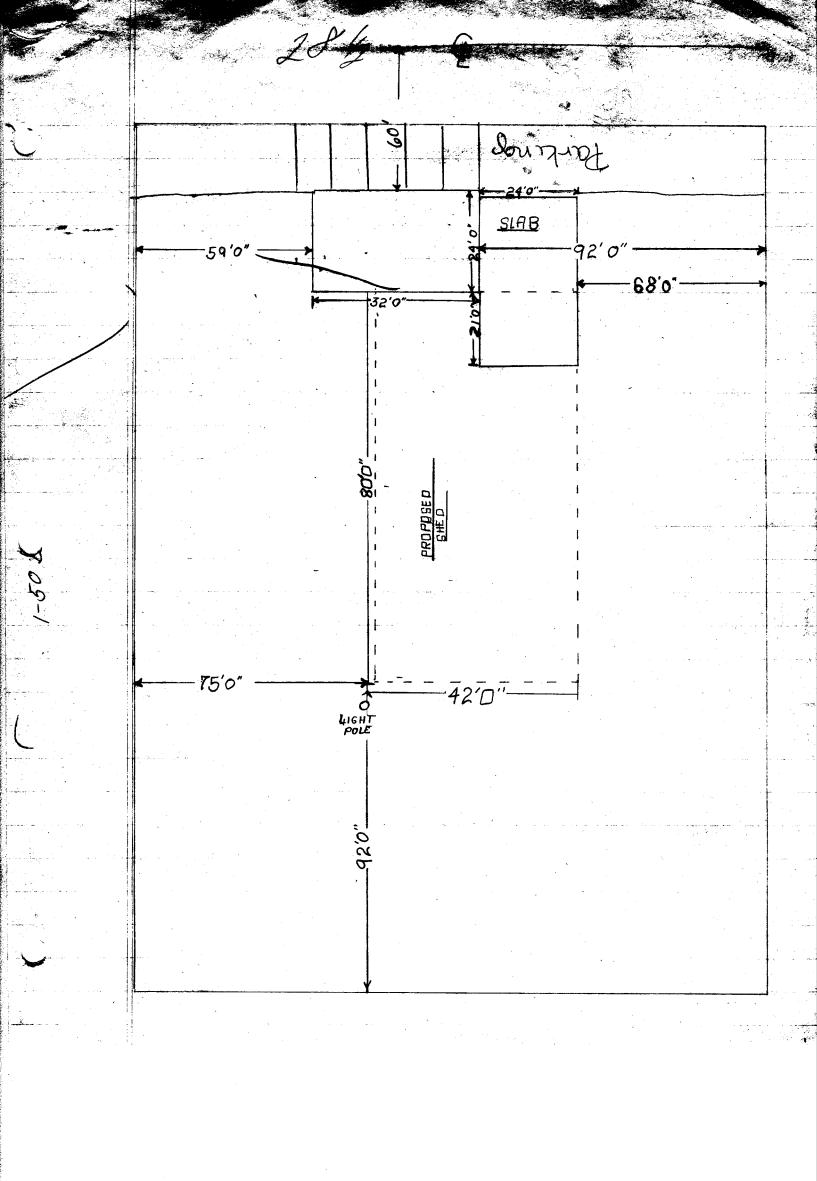

## APPLICATION FOR THE PLANNING CLEARANCE FOR A BUILDING PERMIT

| SUBMITTALS REQUIRED: (2) Plot Plans showing<br>property lines, and all streets which abut                      | g Parking, Landscaping, Setbacks to all<br>the parcel:                                    |
|----------------------------------------------------------------------------------------------------------------|-------------------------------------------------------------------------------------------|
| BLDG ADDRESS: 454 28/2 Rd.                                                                                     | SQ FT OF BLDG: 3040                                                                       |
| SUBDIVISION:                                                                                                   | SQ FT OF LOT: / AC.                                                                       |
| FILING # BLK # LOT #                                                                                           | NUMBER OF FAMILY UNITS:                                                                   |
| TAX SCHEDULE NUMBER:                                                                                           | NUMBER OF BUILDINGS ON PARCEL                                                             |
| 2943-181-09001 Clefton Mayo.                                                                                   | BEFORE THIS PLANNED CONSTRUCTION                                                          |
| PROPERTY OWNER: Mays Carculy ADDRESS: Same                                                                     | USE OF ALL EXISTING BUILDINGS:                                                            |
| PHONE: 241-1512.                                                                                               |                                                                                           |
| DESCRIPTION OF WORK AND INTENDED USE:                                                                          |                                                                                           |
| Shed - Low I tained of Man                                                                                     |                                                                                           |
| Hangall maluel                                                                                                 |                                                                                           |
| **************************************                                                                         | **********                                                                                |
| FOR OFFICE                                                                                                     | V                                                                                         |
| ZONE: I-I                                                                                                      | FLOOD PLAIN: YES NO                                                                       |
| SETBACKS: F O' S O' R O'                                                                                       | GEOLOGIC HAZARD: YES (NO)                                                                 |
| RIGHT OF WAY: 80'                                                                                              | CENSUS TRACT NUMBER: 7                                                                    |
| MAXIMUM HEIGHT: 105'                                                                                           | SPECIAL CONDITIONS: Any CUTIS                                                             |
| PARKING SPACES REQUIRED:                                                                                       | WOTK WILL FEQUITE A SEPERATE                                                              |
| LANDSCAPING/SCREENING:                                                                                         | permit @ SHOW parking                                                                     |
|                                                                                                                |                                                                                           |
|                                                                                                                |                                                                                           |
| **************                                                                                                 | **********                                                                                |
| ANY MODIFICATION TO THIS APPROVED PLANNING O                                                                   | CLEARANCE MUST BE APPROVED IN WRITING BY                                                  |
| THIS DEPARTMENT. THE STRUCTURE APPROVED BY THIS APPLICATION OF OCCUPANCY (CO) IS ISSUED BY THE BUILDING Code). |                                                                                           |
| ANY LANDSCAPING REQUIRED BY THIS PERMIT SHAL                                                                   | L BE MAINTAINED IN AN ACCEPTABLE AND HEALTHY ON MATERIALS THAT DIE OR ARE IN AN UNHEALTHY |
| I HEREBY ACKNOWLEDGE THAT I HAVE READ THIS A AGREE TO COMPLY WITH THE REQUIREMENTS ABOVE. ACTION.              |                                                                                           |
|                                                                                                                | Walte D. St. Clai. SIGNATURE                                                              |
| DATE APPROVED: <u>7-24-84</u>                                                                                  |                                                                                           |