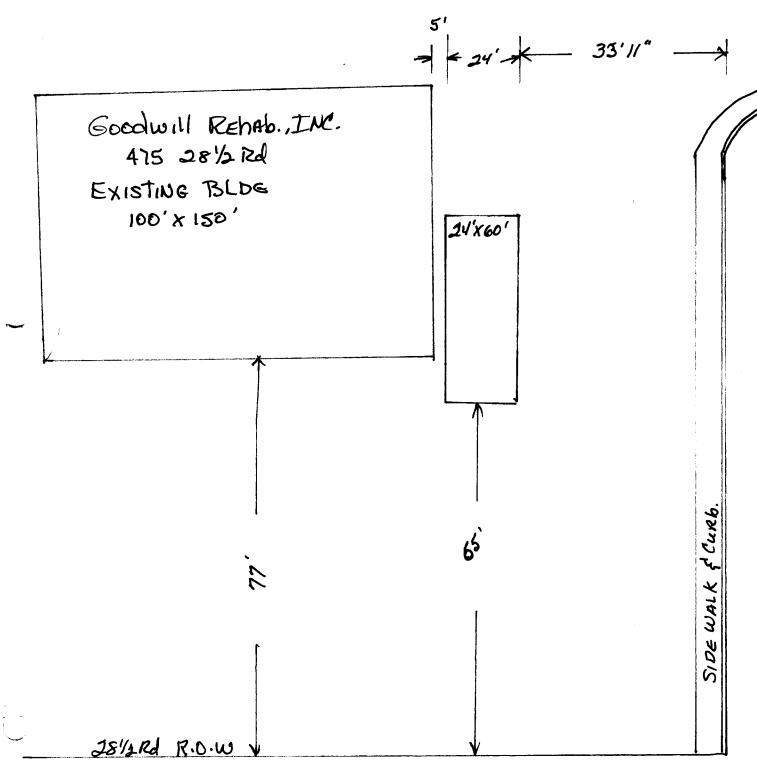

## APPLICATION FOR THE PLANNING CLEARANCE FOR A BUILDING PERMIT

| SUBMITTALS REQUIRED: (2) Plot Plans showing Parkin property lines, and all streets which abut the park         | ng, Landscaping, Setbacks to all cel: |  |  |  |  |
|----------------------------------------------------------------------------------------------------------------|---------------------------------------|--|--|--|--|
| BLDG ADDRESS: 475-284Rd                                                                                        | SQ FT OF BLDG: 1440                   |  |  |  |  |
| SUBDIVISION: NO NE                                                                                             | SQ FT OF LOT: 5-6 ACRES               |  |  |  |  |
| FILING # NONE BLK # NONE LOT # NONE                                                                            | NUMBER OF FAMILY UNITS:               |  |  |  |  |
| TAX SCHEDULE NUMBER:                                                                                           | NUMBER OF BUILDINGS ON PARCEL         |  |  |  |  |
| 2943-182-00-975                                                                                                | BEFORE THIS PLANNED CONSTRUCTION      |  |  |  |  |
| PROPERTY OWNER: Goodwill REMAN, INC                                                                            | 2                                     |  |  |  |  |
| ADDRESS: 475-2812 Rd.                                                                                          | USE OF ALL EXISTING BUILDINGS:        |  |  |  |  |
| PHONE: 242-4130                                                                                                | REHABILITATION PROGRAMS               |  |  |  |  |
| DESCRIPTION OF WORK AND INTENDED USE:                                                                          |                                       |  |  |  |  |
| MOVE ON DOUBLE WIDE FOR                                                                                        |                                       |  |  |  |  |
| OFFICE SPACE                                                                                                   |                                       |  |  |  |  |
| ************************                                                                                       |                                       |  |  |  |  |
| FOR OFFICE USE ONLY ************************************                                                       |                                       |  |  |  |  |
| ZONE: Z - /                                                                                                    | FLOOD PLAIN: YES                      |  |  |  |  |
| SETBACKS: F O S D R O                                                                                          | GEOLOGIC HAZARD: YES (NO)             |  |  |  |  |
| RIGHT OF WAY:                                                                                                  | CENSUS TRACT NUMBER: 7                |  |  |  |  |
| MAXIMUM HEIGHT:                                                                                                | SPECIAL CONDITIONS: / WD              |  |  |  |  |
| PARKING SPACES REQUIRED:                                                                                       | year temp permit                      |  |  |  |  |
| LANDSCAPING/SCREENING:                                                                                         |                                       |  |  |  |  |
|                                                                                                                |                                       |  |  |  |  |
|                                                                                                                |                                       |  |  |  |  |
| ************************                                                                                       |                                       |  |  |  |  |
| ANY MODIFICATION TO THIS APPROVED PLANNING CLEARANCE MUST BE APPROVED IN WRITING BY                            |                                       |  |  |  |  |
| THIS DEPARTMENT. THE STRUCTURE APPROVED BY THIS APPLICATION CANNOT B                                           | F OCCUPIED UNTIL A CERTIFICATE        |  |  |  |  |
| OF OCCUPANCY (CO) IS ISSUED BY THE BUILDING DEPARTMENT (Section 307, Uniform Building                          |                                       |  |  |  |  |
| Code). ANY LANDSCAPING REQUIRED BY THIS PERMIT SHALL BE MAINTAINED IN AN ACCEPTABLE AND HEALTHY                |                                       |  |  |  |  |
| CONDITION. THE REPLACEMENT OF ANY VEGETATION MATERIALS THAT DIE OR ARE IN AN UNHEALTHY                         |                                       |  |  |  |  |
| CONDITION SHALL BE REQUIRED.                                                                                   |                                       |  |  |  |  |
| I HEREBY ACKNOWLEDGE THAT I HAVE READ THIS APPLICAT AGREE TO COMPLY WITH THE REQUIREMENTS ABOVE. FAILU ACTION. |                                       |  |  |  |  |
| Han                                                                                                            | ry M. Bollman                         |  |  |  |  |
| $V/0 - V_{-1}$                                                                                                 | /SIGNATURE                            |  |  |  |  |
| DATE APPROVED: \( \lambda 1 \rangle 4 \)                                                                       |                                       |  |  |  |  |
| APPROVED BY:                                                                                                   |                                       |  |  |  |  |
|                                                                                                                |                                       |  |  |  |  |