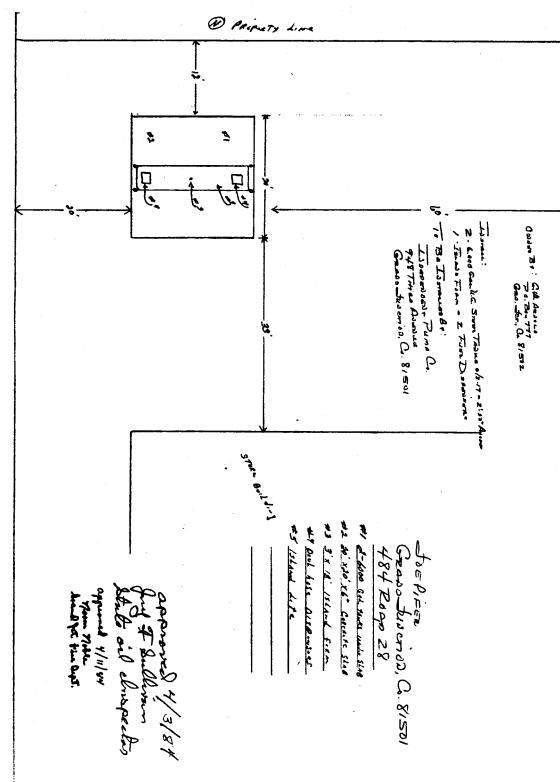

## APPLICATION FOR THE PLANNING CLEARANCE FOR A BUILDING PERMIT

| SUBMITTALS REQUIRED: (2) Plot Plans showing Parki property lines, and all streets which abut the par                                                                                                                                                                                                                 | ng, Landscaping, Setbacks to all cel:                                                                     |
|----------------------------------------------------------------------------------------------------------------------------------------------------------------------------------------------------------------------------------------------------------------------------------------------------------------------|-----------------------------------------------------------------------------------------------------------|
| BLDG ADDRESS: 484 ROAO 28                                                                                                                                                                                                                                                                                            | SQ FT OF BLDG:                                                                                            |
| SUBDIVISION:                                                                                                                                                                                                                                                                                                         | SQ FT OF LOT:                                                                                             |
| FILING # BLK # LOT #                                                                                                                                                                                                                                                                                                 | NUMBER OF FAMILY UNITS:                                                                                   |
| TAX SCHEDULE NUMBER: 2943-182-00-052<br>2943-181-03-003                                                                                                                                                                                                                                                              | NUMBER OF BUILDINGS ON PARCEL<br>BEFORE THIS PLANNED CONSTRUCTION                                         |
| PROPERTY OWNER: JOE PIEER                                                                                                                                                                                                                                                                                            |                                                                                                           |
| ADDRESS: Grans Juscind, Co                                                                                                                                                                                                                                                                                           | USE OF ALL EXISTING BUILDINGS:                                                                            |
| PHONE:                                                                                                                                                                                                                                                                                                               |                                                                                                           |
| DESCRIPTION OF WORK AND INTENDED USE:                                                                                                                                                                                                                                                                                |                                                                                                           |
| LOSTAL Z U.G. STEEL FUEL TADKS.                                                                                                                                                                                                                                                                                      |                                                                                                           |
| Iscano torn AND PUMPS                                                                                                                                                                                                                                                                                                |                                                                                                           |
| ***************                                                                                                                                                                                                                                                                                                      |                                                                                                           |
| FOR OFFICE USE ON                                                                                                                                                                                                                                                                                                    | <b>-</b> '                                                                                                |
| ZONE: C-   SETBACKS: F AS REP FRE DEPT.  RIGHT OF WAY: 100'  MAXIMUM HEIGHT: 40  PARKING SPACES REQUIRED: 4  LANDSCAPING/SCREENING: 44                                                                                                                                                                               | FLOOD PLAIN: YES NO GEOLOGIC HAZARD: YES NO CENSUS TRACT NUMBER: SPECIAL CONDITIONS:                      |
| ************                                                                                                                                                                                                                                                                                                         | ****                                                                                                      |
| ANY MODIFICATION TO THIS APPROVED PLANNING CLEARAN THIS DEPARTMENT. THE STRUCTURE APPROVED BY THIS APPLICATION CANNOT OF OCCUPANCY (CO) IS ISSUED BY THE BUILDING DEPARTS Code). ANY LANDSCAPING REQUIRED BY THIS PERMIT SHALL BE M. CONDITION. THE REPLACEMENT OF ANY VEGETATION MATER CONDITION SHALL BE REQUIRED. | BE OCCUPIED UNTIL A CERTIFICATE MENT (Section 307, Uniform Building AINTAINED IN AN ACCEPTABLE AND HEALTH |
| I HEREBY ACKNOWLEDGE THAT I HAVE READ THIS APPLICATION.  AGREE TO COMPLY WITH THE REQUIREMENTS ABOVE. FAIL ACTION.                                                                                                                                                                                                   | Periode Standard Signature                                                                                |
| DATE APPROVED: 4-12-84                                                                                                                                                                                                                                                                                               | DOEDEDOEDT PUMP C.                                                                                        |
| APPROVED BY: J. She ton                                                                                                                                                                                                                                                                                              | 242-5433                                                                                                  |