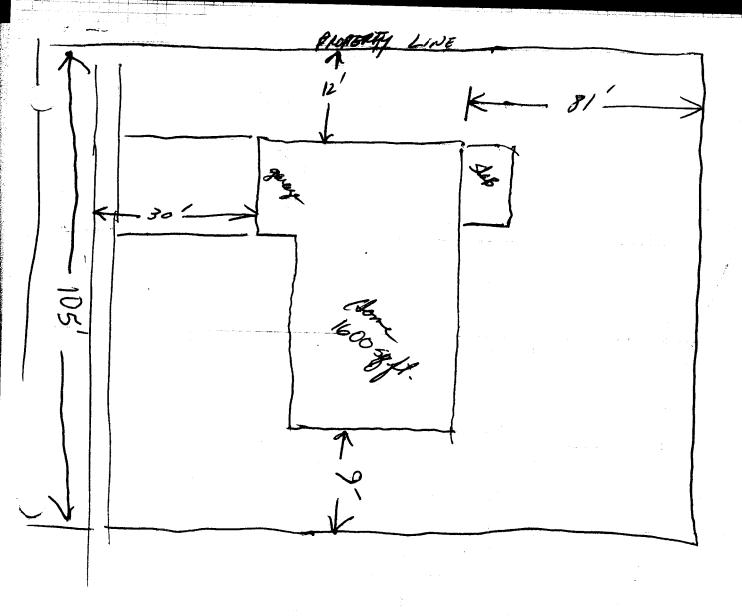

## APPLICATION FOR THE PLANNING CLEARANCE FOR A BUILDING PERMIT

| SUBMITTALS REQUIRED: (2) Plot Plans showing Parkin property lines, and all streets which abut the parc         |                                      |
|----------------------------------------------------------------------------------------------------------------|--------------------------------------|
| BLDG ADDRESS: 3/3/ Applewood St                                                                                | SQ FT OF BLDG: 1660                  |
| SUBDIVISION: SPRING VHLLEY.                                                                                    | SQ FT OF LOT: 9650                   |
| FILING # 4 BLK # 8 LOT # 19                                                                                    | NUMBER OF FAMILY UNITS: /            |
| TAX SCHEDULE NUMBER:                                                                                           | NUMBER OF BUILDINGS ON PARCEL        |
| 2945-014-K-019                                                                                                 | BEFORE THIS PLANNED CONSTRUCTION     |
| PROPERTY OWNER: M.L. BAY and Auth m. Smith.                                                                    |                                      |
| ADDRESS: 3/3/ Applewood St.                                                                                    | USE OF ALL EXISTING BUILDINGS:       |
| PHONE: 241-9513                                                                                                | Besidence                            |
| DESCRIPTION OF WORK AND INTENDED USE:                                                                          |                                      |
| BOOF OVER PATO BACK.                                                                                           |                                      |
| 13' × 18'                                                                                                      |                                      |
|                                                                                                                | ************                         |
| FOR OFFICE USE ONL                                                                                             | •                                    |
| TONE DOC C                                                                                                     | FLOOD BLAZIL VICE (12)               |
| ZONE: RSI-5                                                                                                    | FLOOD PLAIN: YES (NO                 |
| SETBACKS: F 50 CL S 5 R 25 P                                                                                   | GEOLOGIC HAZARD: YES (0)             |
| RIGHT OF WAY: (0()                                                                                             | CENSUS TRACT NUMBER: //              |
| MAXIMUM HEIGHT: 32'                                                                                            | SPECIAL CONDITIONS:                  |
| PARKING SPACES REQUIRED:                                                                                       |                                      |
| LANDSCAPING/SCREENING:                                                                                         |                                      |
|                                                                                                                |                                      |
| ****************                                                                                               | *********                            |
| ANY MODIFICATION TO THIS APPROVED PLANNING CLEARANC THIS DEPARTMENT.                                           | E MUST BE APPROVED IN WRITING BY     |
| THE STRUCTURE APPROVED BY THIS APPLICATION CANNOT B                                                            |                                      |
| OF OCCUPANCY (CO) IS ISSUED BY THE BUILDING DEPARTM Code).                                                     | ENT (Section 307, Uniform Building   |
| ANY LANDSCAPING REQUIRED BY THIS PERMIT SHALL BE MA                                                            |                                      |
| CONDITION. THE REPLACEMENT OF ANY VEGETATION MATER CONDITION SHALL BE REQUIRED.                                | IALS THAT DIE OR ARE IN AN UNHEALTHY |
| ·                                                                                                              |                                      |
| I HEREBY ACKNOWLEDGE THAT I HAVE READ THIS APPLICAT AGREE TO COMPLY WITH THE REQUIREMENTS ABOVE. FAILU ACTION. |                                      |
|                                                                                                                | mm // Si                             |
|                                                                                                                | SIGNATURE SALLEY).                   |
| DATE APPROVED: 52384                                                                                           |                                      |
| APPROVED BY:                                                                                                   |                                      |
| ' \                                                                                                            |                                      |

LOT APP- 105X81 HOME APP- 1600 St. 4

273