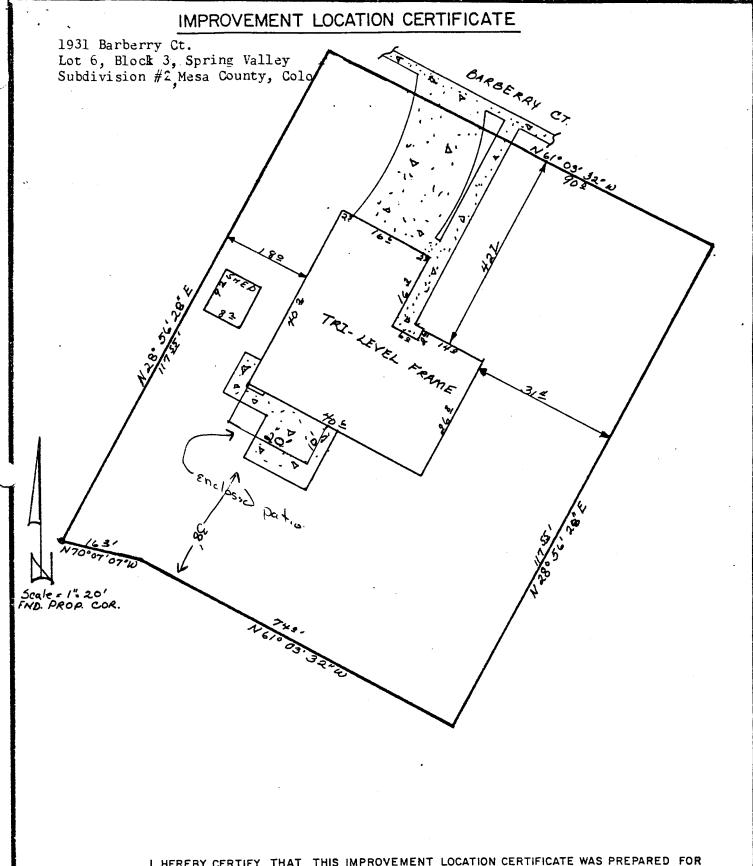

## APPLICATION FOR THE PLANNING CLEARANCE FOR A BUILDING PERMIT

| SUBMITTALS REQUIRED: (2) Plot Plans showing Parking, Landscaping, Setbacks to all property lines, and all streets which abut the parcel:                                                                                                                              |                                                                                                                                                                                                                                               |
|-----------------------------------------------------------------------------------------------------------------------------------------------------------------------------------------------------------------------------------------------------------------------|-----------------------------------------------------------------------------------------------------------------------------------------------------------------------------------------------------------------------------------------------|
| BLDG ADDRESS: 1931 Barbary Ct SUBDIVISION: Somma Cally FILING # 3 BLK # 3 LOT # 6  TAX SCHEDULE NUMBER:  2945-014-10-006  PROPERTY OWNER: Frank Morrison ADDRESS: 1931 Barbarry Ct PHONE: 245-5289  DESCRIPTION OF WORK AND INTENDED USE: Construct an Enclosed patio | SQ FT OF BLDG: 200 ft 2  SQ FT OF LOT: 10579.5 ft 2  NUMBER OF FAMILY UNITS: 10002  NUMBER OF BUILDINGS ON PARCEL BEFORE THIS PLANNED CONSTRUCTION fue (2)  USE OF ALL EXISTING BUILDINGS:                                                    |
| **************************************                                                                                                                                                                                                                                |                                                                                                                                                                                                                                               |
| ZONE: RSF-5  SETBACKS: F 45'4'S 5' R 25'  RIGHT OF WAY: 50'  MAXIMUM HEIGHT: 32'  PARKING SPACES REQUIRED: 2  LANDSCAPING/SCREENING: 1/A                                                                                                                              | FLOOD PLAIN: YES NO GEOLOGIC HAZARD: YES NO CENSUS TRACT NUMBER: SPECIAL CONDITIONS:                                                                                                                                                          |
| **************************************                                                                                                                                                                                                                                | RANCE MUST BE APPROVED IN WRITING BY  OT BE OCCUPIED UNTIL A CERTIFICATE  ARTMENT (Section 307, Uniform Building  E MAINTAINED IN AN ACCEPTABLE AND HEALTH)  ATERIALS THAT DIE OR ARE IN AN UNHEALTHY  ICATION AND THE ABOVE IS CORRECT AND I |
| DATE APPROVED: 1-4-84  APPROVED BY:                                                                                                                                                                                                                                   | SIGNATURE                                                                                                                                                                                                                                     |