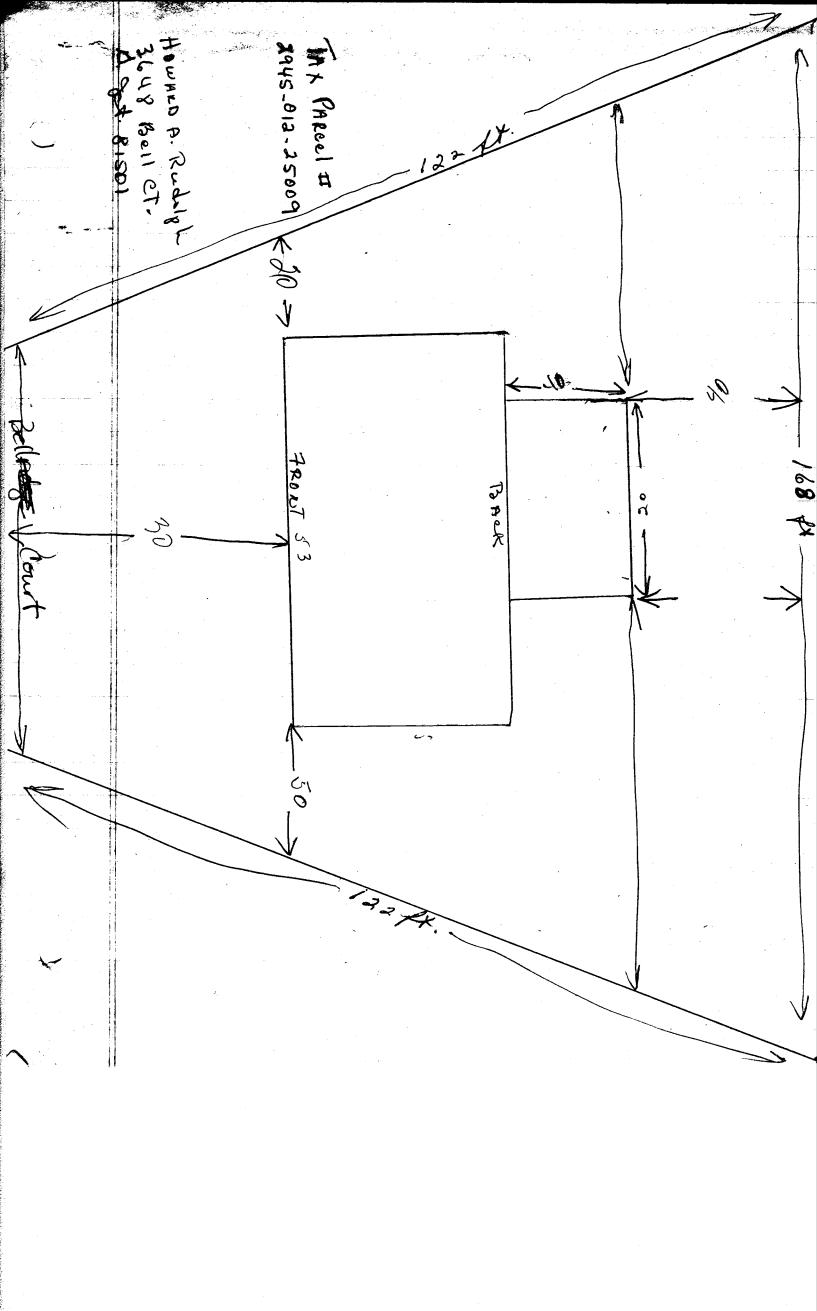

## APPLICATION FOR THE PLANNING CLEARANCE FOR A BUILDING PERMIT

| SUBMITTALS REQUIRED: (2) Plot Plans showing Parki property lines, and all streets which abut the par | ng, Landscaping, Setbacks to all       |
|------------------------------------------------------------------------------------------------------|----------------------------------------|
| BLDG ADDRESS: 3648 Bell Count                                                                        | SQ FT OF BLDG: 10×20 - 200             |
| SUBDIVISION: Bell Ridge                                                                              | SQ FT OF LOT: 2049                     |
| FILING # 2 BLK # / LOT # 9                                                                           | NUMBER OF FAMILY UNITS: /              |
| TAX SCHEDULE NUMBER:                                                                                 | NUMBER OF BUILDINGS ON PARCEL          |
| 2945-012-25009                                                                                       | BEFORE THIS PLANNED CONSTRUCTION       |
| PROPERTY OWNER: HOWARD A. d MILLUR I Ruldph                                                          |                                        |
| ADDRESS: 3448 Bell Cut.                                                                              | USE OF ALL EXISTING BUILDINGS:         |
| PHONE: 141-2634                                                                                      | ResideNIAL                             |
| DESCRIPTION OF WORK AND INTENDED USE:                                                                |                                        |
|                                                                                                      |                                        |
| PATIO COVER                                                                                          |                                        |
|                                                                                                      |                                        |
| **************************************                                                               |                                        |
| ****************                                                                                     | <del>-</del> ·                         |
| zone: RSF-5                                                                                          | FLOOD PLAIN: YES (NO)                  |
| ETBACKS: F 46 S 6 R 25                                                                               | GEOLOGIC HAZARD: YES (NO)              |
| RIGHT OF WAY:                                                                                        | CENSUS TRACT NUMBER:                   |
|                                                                                                      |                                        |
| MAXIMUM HEIGHT: 32  PARKING SPACES REQUIRED: WA                                                      | SPECIAL CONDITIONS: NA.                |
| THIRTING STRICES REQUIRED.                                                                           | atter the racy permit                  |
| LANDSCAPING/SCREENING:                                                                               |                                        |
|                                                                                                      |                                        |
|                                                                                                      |                                        |
| **********************************                                                                   |                                        |
| ANY MODIFICATION TO THIS APPROVED PLANNING CLEARANGE THIS DEPARTMENT.                                | CE MUST BE APPROVED IN WRITING BY      |
| THE STRUCTURE APPROVED BY THIS APPLICATION CANNOT                                                    | BE OCCUPIED UNTIL A CERTIFICATE        |
| OF OCCUPANCY (CO) IS ISSUED BY THE BUILDING DEPART                                                   |                                        |
| Code). ANY LANDSCAPING REQUIRED BY THIS PERMIT SHALL BE MA                                           | AINTAINED IN AN ACCEPTABLE AND HEALTHY |
| CONDITION. THE REPLACEMENT OF ANY VEGETATION MATER                                                   |                                        |
| CONDITION SHALL BE REQUIRED.                                                                         |                                        |
| I HEREBY ACKNOWLEDGE THAT I HAVE READ THIS APPLICATION AND THE ABOVE IS CORRECT AND I                |                                        |
| AGREE TO COMPLY WITH THE REQUIREMENTS ABOVE. FAIL                                                    | URE TO COMPLY SHALL RESULT IN LEGAL    |
| ACTION.                                                                                              |                                        |
|                                                                                                      | mie Kudalil                            |
| DATE APPROVED: 12/31/84                                                                              | SIGNATURE /                            |
| APPROVED BY:                                                                                         |                                        |
|                                                                                                      |                                        |