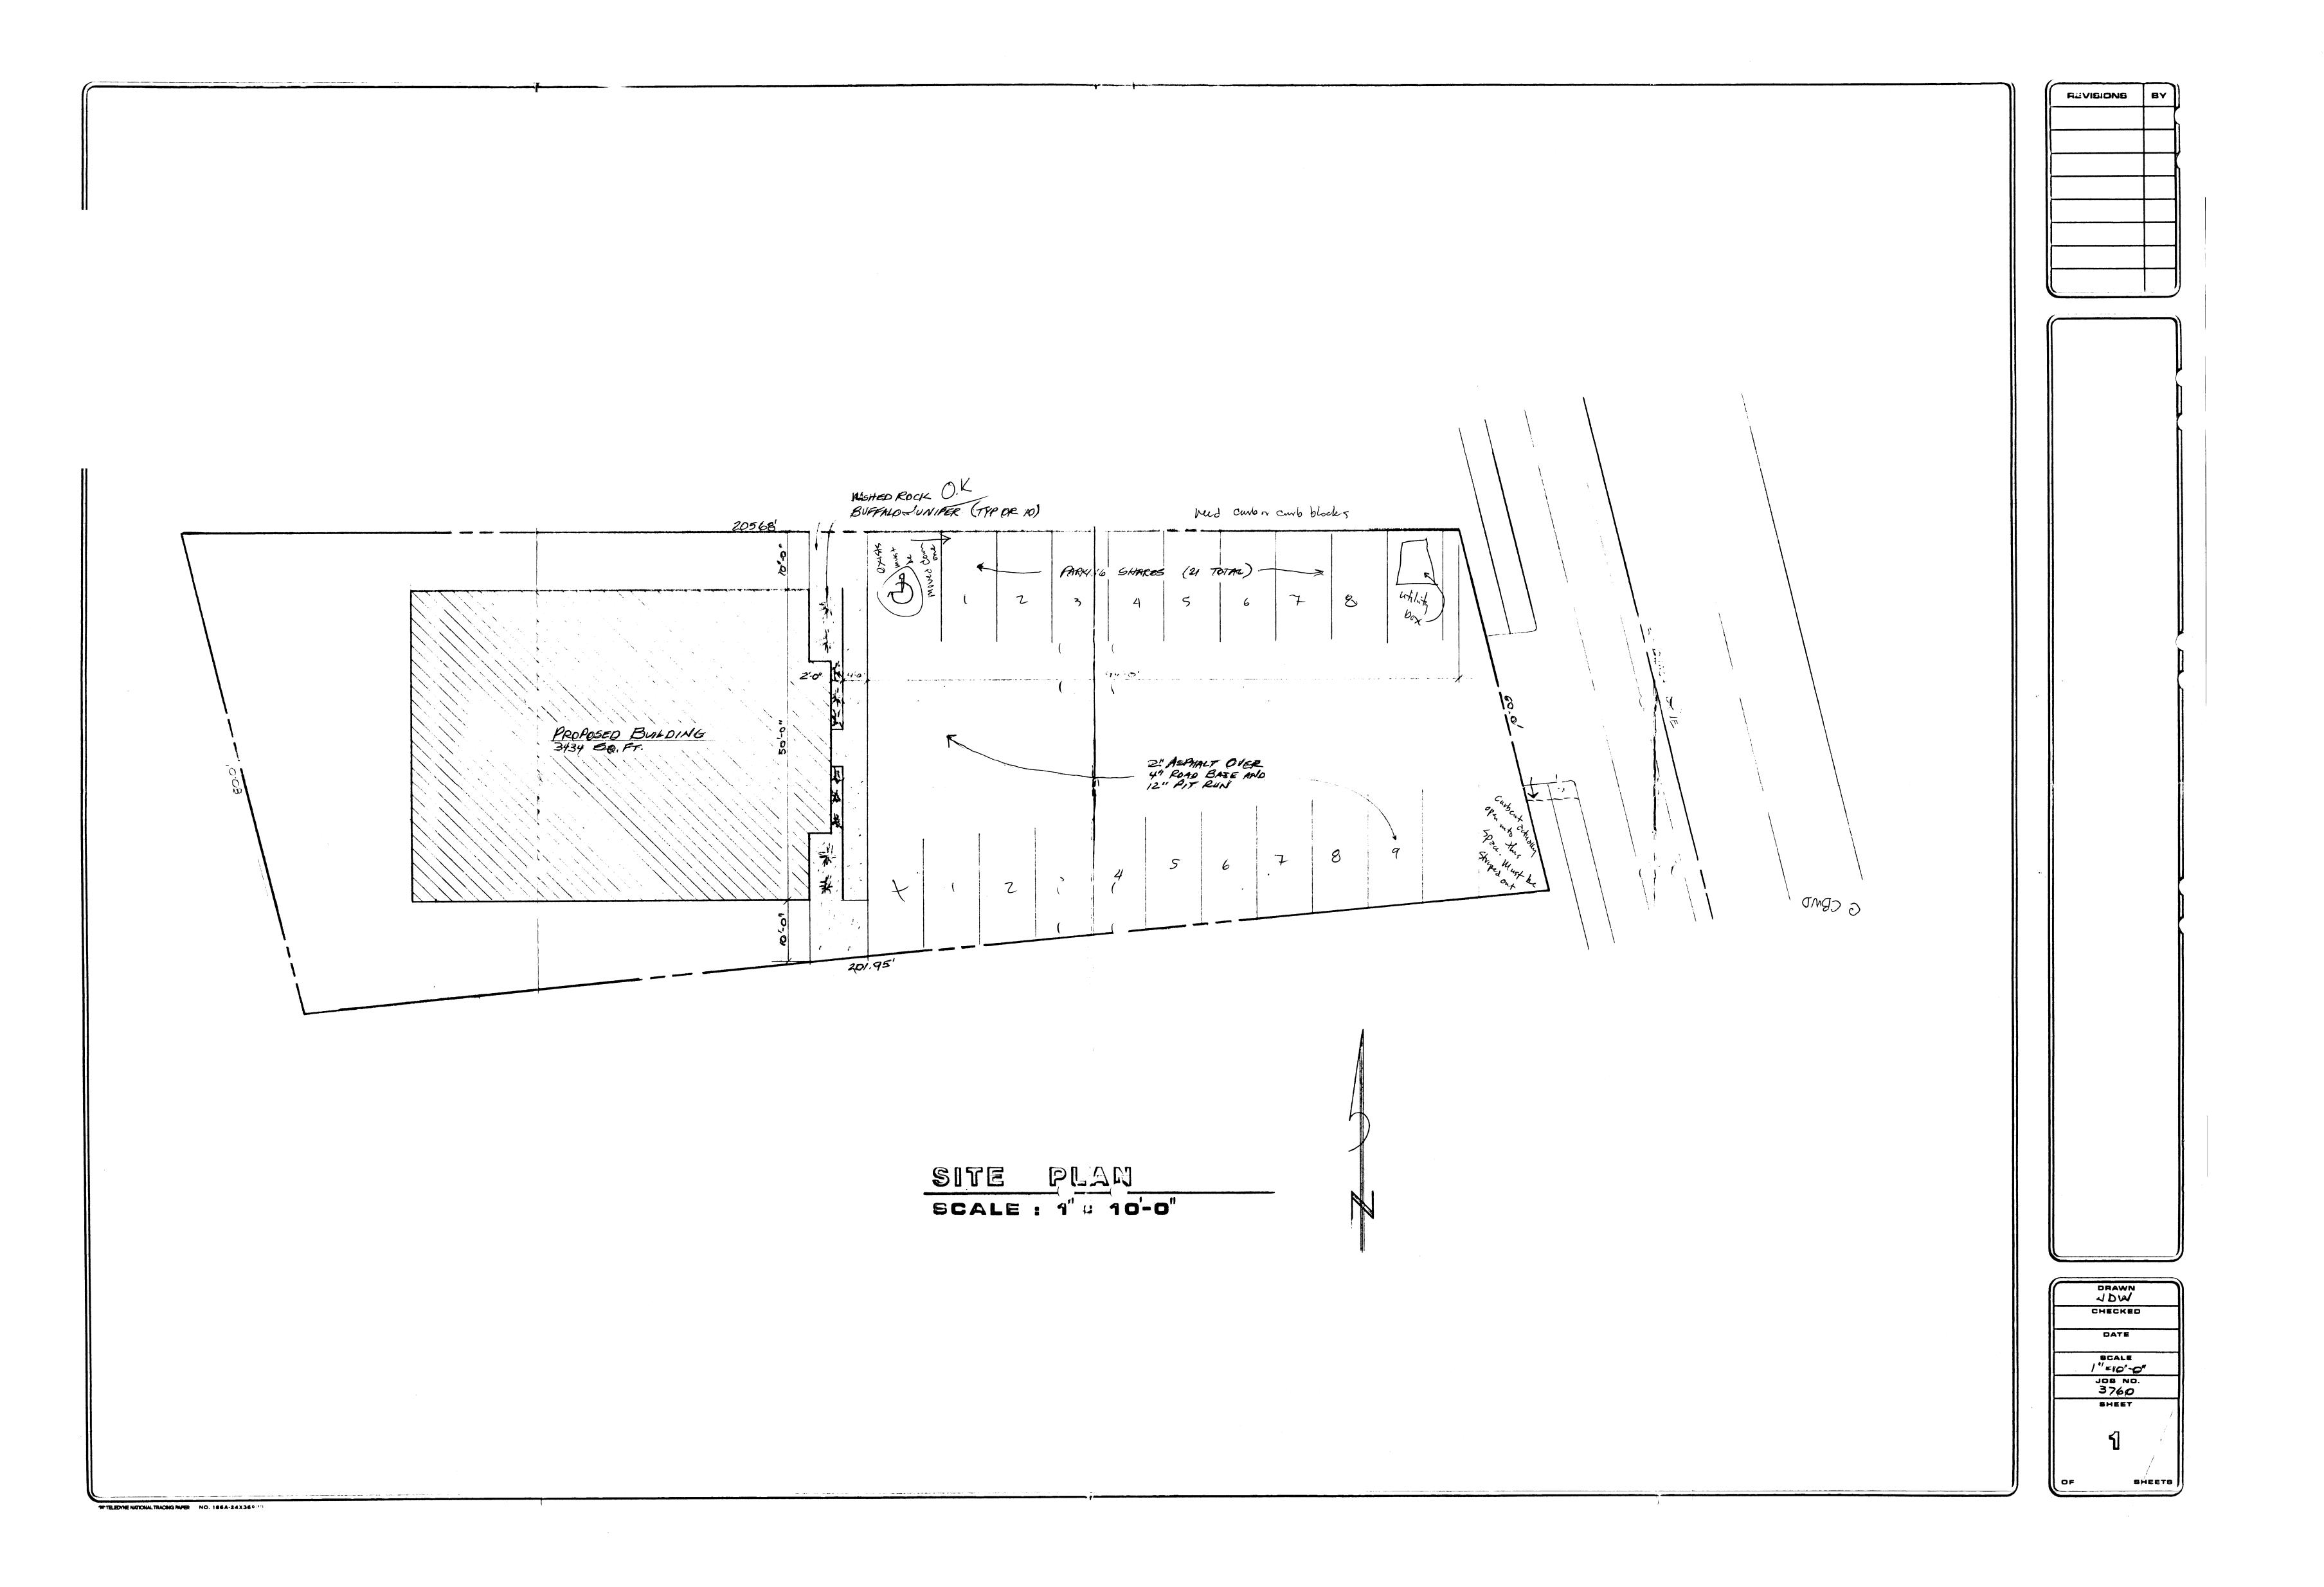

## APPLICATION FOR THE PLANNING CLEARANCE FOR A BUILDING PERMIT

| JBMITTALS REQUIRED: (2) Plot Plans showing Parkin property lines, and all streets which abut the parc         |                                       |
|---------------------------------------------------------------------------------------------------------------|---------------------------------------|
| LDG ADDRESS: 415 BRACK ORIVE                                                                                  | SQ FT OF BLDG: 3400                   |
| SUBDIVISION: PIONEER VILLAGE SOUTH                                                                            | SQ FT OF LOT: 14000                   |
| FILING # BLK # LOT # 7                                                                                        | NUMBER OF FAMILY UNITS:               |
| TAX SCHEDULE NUMBER:                                                                                          | NUMBER OF BUILDINGS ON PARCEL         |
| 2945 153 63 077                                                                                               | BEFORE THIS PLANNED CONSTRUCTION      |
| PROPERTY OWNER: Lames BIBER                                                                                   |                                       |
| ADDRESS: VALUET FEDERAL PLANS                                                                                 | USE OF ALL EXISTING BUILDINGS:        |
| PHONE: 243-8478                                                                                               |                                       |
| DESCRIPTION OF WORK AND INTENDED USE:                                                                         |                                       |
| OFFICE BULLIAL                                                                                                |                                       |
|                                                                                                               |                                       |
| **************                                                                                                |                                       |
| FOR OFFICE USE ONL                                                                                            | ·-                                    |
| NE: C-1                                                                                                       | FLOOD PLAIN: YES (NO)                 |
|                                                                                                               | GEOLOGIC HAZARD: YES NO               |
| RIGHT OF WAY: 50'                                                                                             | CENSUS TRACT NUMBER: 14               |
| 'AXIMUM HEIGHT: 40'                                                                                           | SPECIAL CONDITIONS: OF LIMITARE       |
| PARKING SPACES REQUIRED: 12 TEG. 21 PROVIDED                                                                  | 2 parking spaces (As s Hown on pl     |
| LANDSCAPING/SCREENING:                                                                                        | For turn-around Applitional           |
| Lan                                                                                                           | oscaping reg. (As SHOWN on DA         |
| 3 TRANSFORMER BOX-BEWARE FOR ME                                                                               | LESS / EXPESS (SEE PLAN)              |
| ****************                                                                                              | ******                                |
| ANY MODIFICATION TO THIS APPROVED PLANNING CLEARANC                                                           | E MUST BE APPROVED IN WRITING BY      |
| THIS DEPARTMENT. THE STRUCTURE APPROVED BY THIS APPLICATION CANNOT B                                          | E OCCUPIED UNTIL A CERTIFICATE        |
| OF OCCUPANCY (CO) IS ISSUED BY THE BUILDING DEPARTM                                                           |                                       |
| Code). ANY LANDSCAPING REQUIRED BY THIS PERMIT SHALL BE MA                                                    | INTAINED IN AN ACCEPTABLE AND HEALTHY |
| CONDITION. THE REPLACEMENT OF ANY VEGETATION MATER CONDITION SHALL BE REQUIRED.                               | IALS THAT DIE OR ARE IN AN UNHEALTHY  |
| CONDITION SHALL BE REQUIRED.                                                                                  |                                       |
| I HEREBY ACKNOWLEDGE THAT I HAVE READ THIS APPLICAT AGREE TO COMPLY WITH THE REQUIREMENTS ABOVE. FAILU CTION. |                                       |
| C.O. released by Bob Goldin - 12-26-84                                                                        | MIRC @ CBWD                           |
|                                                                                                               | SIGNATURE                             |
| DATE APPROVED:                                                                                                | 0 + G(y) (1 O)(E                      |
| 'PROVED BY:                                                                                                   |                                       |
| - Con                                                                                                         |                                       |