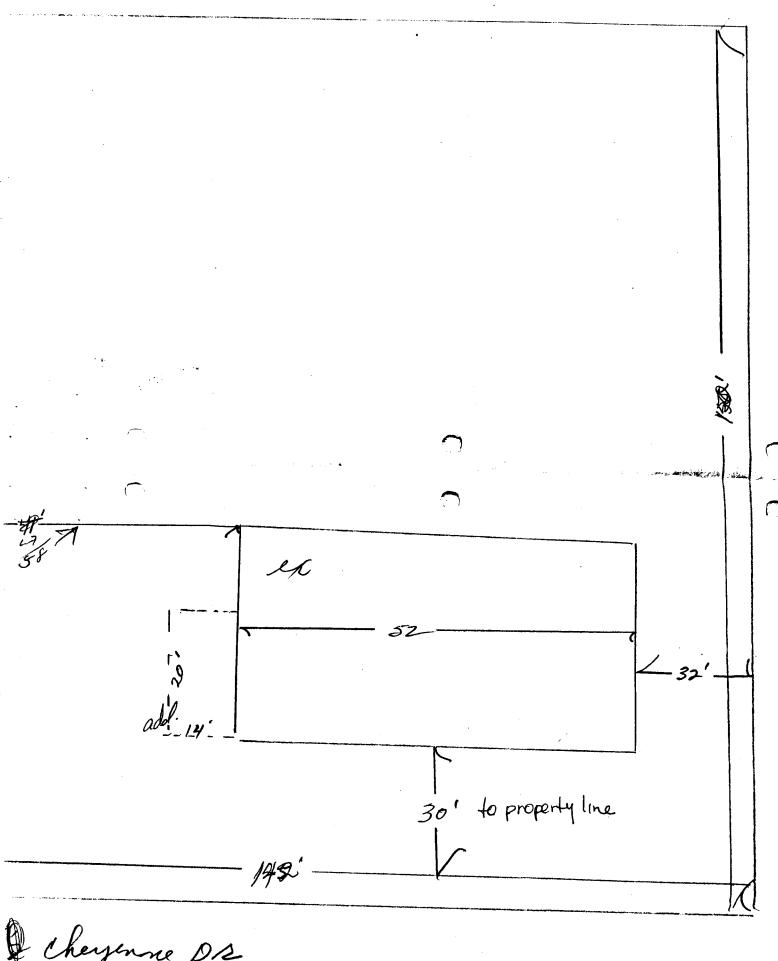

| <u> </u>           | C: + | <br>Country |
|--------------------|------|-------------|
| $\Box \Delta \Box$ | City | County      |

| APPLICATION FOR THE PLANNING CLEARANCE                                                                                                                                                                                                     | FOR A BUILDING PERMIT                                                                                                                                                        |  |  |  |
|--------------------------------------------------------------------------------------------------------------------------------------------------------------------------------------------------------------------------------------------|------------------------------------------------------------------------------------------------------------------------------------------------------------------------------|--|--|--|
| SUBMITTALS REQUIRED: (2) Plot Plans showing Parkin property lines, and all streets which abut the parc                                                                                                                                     |                                                                                                                                                                              |  |  |  |
| BLDG ADDRESS: 2750/2 Cheyenne 10 ~  SUBDIVISION:  FILING # BLK # LOT #  TAX SCHEDULE NUMBER:  2945-244-00-196  PROPERTY OWNER: Robert mc Downself  ADDRESS: 2750 Cheyenne Dr.  PHONE:  DESCRIPTION OF WORK AND INTENDED USE:  Callon 14 XX | SQ FT OF BLDG: 1664 SQ FT OF LOT: 21 300 NUMBER OF FAMILY UNITS: NUMBER OF BUILDINGS ON PARCEL BEFORE THIS PLANNED CONSTRUCTION  O USE OF ALL EXISTING BUILDINGS: Sisilar of |  |  |  |
| **************************************                                                                                                                                                                                                     |                                                                                                                                                                              |  |  |  |
| JONE:RSF_8                                                                                                                                                                                                                                 | FLOOD PLAIN: YES NO                                                                                                                                                          |  |  |  |

SETBACKS: F 45 CLS 51

RIGHT OF WAY:

Cheyenne DS