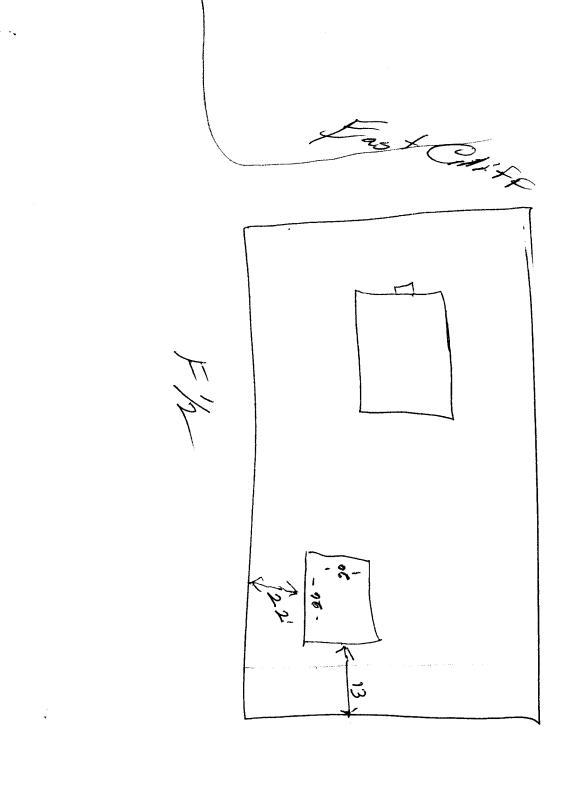

## APPLICATION FOR THE PLANNING CLEARANCE FOR A BUILDING PERMIT

SUBMITTALS REQUIRED: (2) Plot Plans showing Parking, Landscaping, Setbacks to all property lines, and all streets which abut the parcel:

| BLDG ADDRESS: $52 Cliffor SUBDIVISION: - Nar 50bFILING # BLK # 6 LOT # 1TAX SCHEDULE NUMBER:2945-012-06-001-8PROPERTY OWNER: Phill MohlunADDRESS: 562 Cliff HanPHONE: 242-6783DESCRIPTION OF WORK AND INTENDED USE:$ | SQ FT OF BLDG:<br>SQ FT OF LOT:<br>NUMBER OF FAMILY UN<br>NUMBER OF BUILDINGS<br>BEFORE THIS PLANNED<br>USE OF ALL EXISTING<br>Perioduce | ON PARCEL<br>CONSTRUCTION              |
|----------------------------------------------------------------------------------------------------------------------------------------------------------------------------------------------------------------------|------------------------------------------------------------------------------------------------------------------------------------------|----------------------------------------|
| FOR OFFICE USE ONL<br>FOR OFFICE USE ONL<br>FOR OFFICE USE ONL<br>SETBACKS: F 20 S 7/20 R<br>RIGHT OF WAY:<br>MAXIMUM HEIGHT:<br>PARKING SPACES REQUIRED:<br>LANDSCAPING/SCREENING:                                  | Y                                                                                                                                        | ************************************** |
| **************************************                                                                                                                                                                               |                                                                                                                                          |                                        |