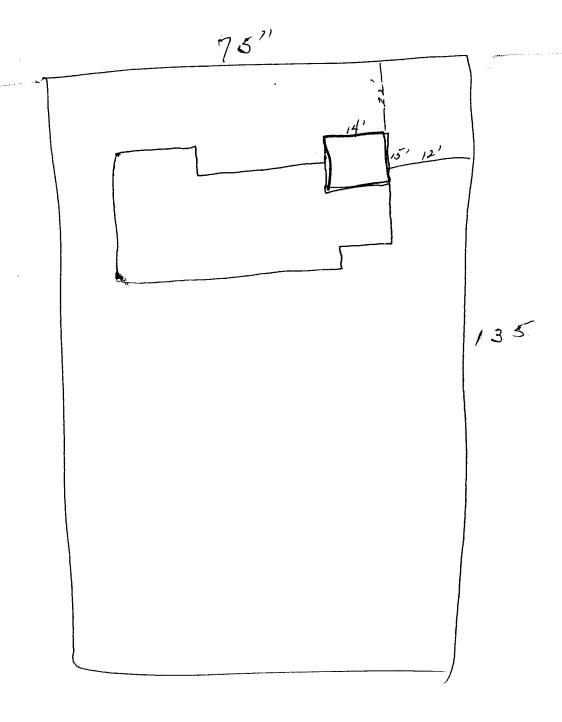

## APPLICATION FOR THE PLANNING CLEARANCE FOR A BUILDING PERMIT

| SUBMITTALS REQUIRED: (2) Plot Plans showing Parkin property lines, and all streets which abut the parc         | g, Landscaping, Setbacks to all el:  |  |  |  |
|----------------------------------------------------------------------------------------------------------------|--------------------------------------|--|--|--|
| BLDG ADDRESS: 1661 Dolores Stave                                                                               | SQ FT OF BLDG: 202 additiona         |  |  |  |
| SUBDIVISION: Orchard Mesa Hights                                                                               | SQ FT OF LOT: 75 X /35=10,225        |  |  |  |
| FILING # 30,648 BLK # 4 LOT # 36-37-38                                                                         | NUMBER OF FAMILY UNITS: / (Additio)  |  |  |  |
| TAX SCHEDULE NUMBER:                                                                                           | NUMBER OF BUILDINGS ON PARCEL        |  |  |  |
| 2945-233-09-006-2                                                                                              | BEFORE THIS PLANNED CONSTRUCTION     |  |  |  |
| PROPERTY OWNER: Isabel & Glenn Hertel                                                                          | 2                                    |  |  |  |
| ADDRESS: 1661 Dolores 5t                                                                                       | USE OF ALL EXISTING BUILDINGS:       |  |  |  |
| PHONE: 243 4553                                                                                                | Residence                            |  |  |  |
| DESCRIPTION OF WORK AND INTENDED USE:                                                                          |                                      |  |  |  |
| Double Size of Living                                                                                          |                                      |  |  |  |
| ROOM                                                                                                           |                                      |  |  |  |
| *************                                                                                                  | *********                            |  |  |  |
| FOR OFFICE USE ONLY                                                                                            |                                      |  |  |  |
|                                                                                                                |                                      |  |  |  |
| ZONE: KMF-16                                                                                                   | FLOOD PLAIN: YES (NO)                |  |  |  |
| SETBACKS: F 45'4 S 10' R 20'                                                                                   | GEOLOGIC HAZARD: YES NO              |  |  |  |
| RIGHT OF WAY: &O'                                                                                              | CENSUS TRACT NUMBER: # 13            |  |  |  |
| MAXIMUM HEIGHT: 36'                                                                                            | SPECIAL CONDITIONS:                  |  |  |  |
| PARKING SPACES REQUIRED: NA                                                                                    | MIN FRONT SETBACK 20'                |  |  |  |
| LANDSCAPING/SCREENING: NAME                                                                                    | FROM PROPERTY LINE.                  |  |  |  |
|                                                                                                                | 1                                    |  |  |  |
|                                                                                                                |                                      |  |  |  |
| *************                                                                                                  | *********                            |  |  |  |
| ANY MODIFICATION TO THIS APPROVED PLANNING CLEARANC THIS DEPARTMENT.                                           |                                      |  |  |  |
| THE STRUCTURE APPROVED BY THIS APPLICATION CANNOT B OF OCCUPANCY (CO) IS ISSUED BY THE BUILDING DEPARTM Code). |                                      |  |  |  |
| ANY LANDSCAPING REQUIRED BY THIS PERMIT SHALL BE MA CONDITION. THE REPLACEMENT OF ANY VEGETATION MATER         |                                      |  |  |  |
| CONDITION SHALL BE REQUIRED.                                                                                   | THE THAT BLE ON THE IN THE SMILETERM |  |  |  |
| I HEREBY ACKNOWLEDGE THAT I HAVE READ THIS APPLICAT AGREE TO COMPLY WITH THE REQUIREMENTS ABOVE. FAILU ACTION. |                                      |  |  |  |
| DATE ADDROVED / TJ CIII                                                                                        | SIGNATURE                            |  |  |  |
| DATE APPROVED:                                                                                                 |                                      |  |  |  |
| APPROVED BY:                                                                                                   |                                      |  |  |  |

## Dolores Ave