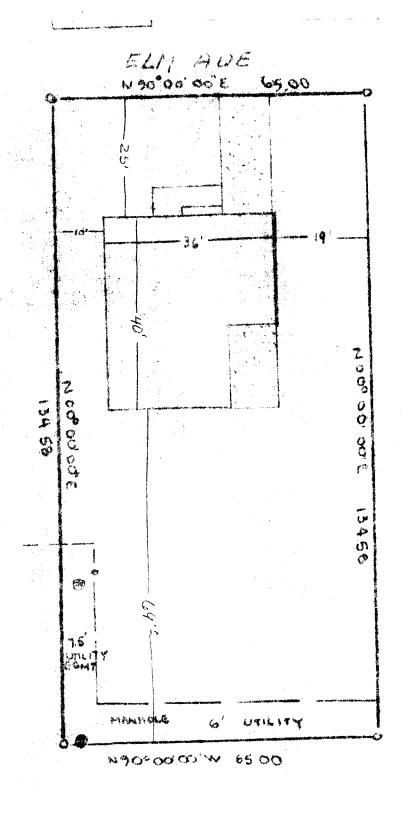

## PLANNING DEPARTMENT

| BLDG ADDRESS 2613 Elm Avenue                                                                     | DESCRIPTION OF WORK:                                                                                                                              |
|--------------------------------------------------------------------------------------------------|---------------------------------------------------------------------------------------------------------------------------------------------------|
| SUBDIVISION Houlton Resub  The West 65 feet of FILING # LOT # 2 BLK # 3                          | construct single family residence                                                                                                                 |
| TAX SCHEDULE # 2945-124-22 027                                                                   | SQ FT OF BLDG 980 SQ FT OF LOT 8,710+/-                                                                                                           |
|                                                                                                  | HEIGHT 14' NO OF FAMILY UNITS 1                                                                                                                   |
| OWNER Parkerson, Leon B & Flora M                                                                | NUMBER OF BLDGS ON PARCEL 0                                                                                                                       |
| REPRESENTATIVE Elliott Construction                                                              | USE OF BLDGS ON PARCEL                                                                                                                            |
| PHONE 245-9434                                                                                   |                                                                                                                                                   |
|                                                                                                  |                                                                                                                                                   |
| FOR OFFICE USE ONLY                                                                              |                                                                                                                                                   |
| // ZONE: RSFS  // SETBACKS: F 20 S 56 R 15  ROW  // MAXIMUM HEIGHT:  // CARKING SPACES REQUIRED: | // FLOOD HAZARD: No. // GEOLOGIC HARZARD: No. // SPECIAL CONDITIONS:                                                                              |
| DATE APPROVED  APPROVED BY  APPROVED BY                                                          | Driveway Permit #                                                                                                                                 |
| CONDITION. THE REPLACEMENT OF ANY VEGETAT                                                        | ALL BE MAINTAINED IN AN ACCEPTABLE AND HEALTH<br>TION MATERIALS THAT DIE OR ARE IN AN UNHEALTHY<br>TION ZONING AND DEVELOPMENT CODE 5-6-6, C 1981 |