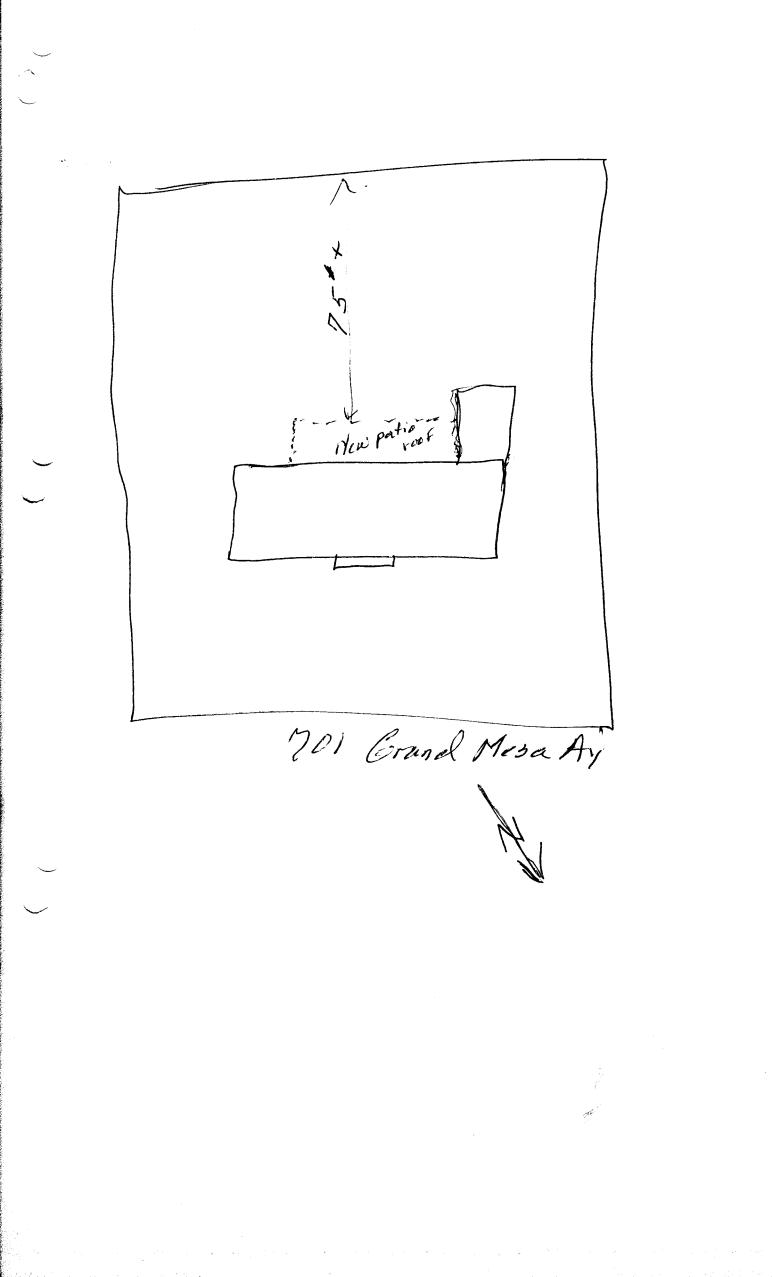

| City 🗀 County                                                                                                                                                                                                                                                                                                                                                                                                                                                                                                                                                                                                                                                                                                     | PLAN # 21531                                                                                                                                                              |
|-------------------------------------------------------------------------------------------------------------------------------------------------------------------------------------------------------------------------------------------------------------------------------------------------------------------------------------------------------------------------------------------------------------------------------------------------------------------------------------------------------------------------------------------------------------------------------------------------------------------------------------------------------------------------------------------------------------------|---------------------------------------------------------------------------------------------------------------------------------------------------------------------------|
| APPLICATION FOR THE PLANNING CLEARANCE                                                                                                                                                                                                                                                                                                                                                                                                                                                                                                                                                                                                                                                                            | FOR A BUILDING PERMIT                                                                                                                                                     |
| SUBMITTALS REQUIRED: (2) Plot Plans showing Parking, Landscaping, Setbacks to all property lines, and all streets which abut the parcel:                                                                                                                                                                                                                                                                                                                                                                                                                                                                                                                                                                          |                                                                                                                                                                           |
| BLDG ADDRESS: <u>701 GRAND MESA</u> AVE<br>SUBDIVISION: <u>CIFFORDS REPLAT</u><br>FILING # BLK # <u>1</u> LOT # <u>11-13</u><br>TAX SCHEDULE NUMBER: None<br><u>2945-233-06-005</u><br>PROPERTY OWNER: FRANN R. HERRINGTON<br>ADDRESS: <u>701 GRAND MESA</u> AVE<br>PHONE: <u>241-4372</u>                                                                                                                                                                                                                                                                                                                                                                                                                        | SQ FT OF BLDG:<br>SQ FT OF LOT:<br>NUMBER OF FAMILY UNITS:<br>NUMBER OF BUILDINGS ON PARCEL<br>BEFORE THIS PLANNED CONSTRUCTION<br>USE OF ALL EXISTING BUILDINGS:<br>Res- |
| DESCRIPTION OF WORK AND INTENDED USE:<br><u>POOF OVER HANG-INCREASE</u><br>************************************                                                                                                                                                                                                                                                                                                                                                                                                                                                                                                                                                                                                   | Patio Cover                                                                                                                                                               |
| ONE: <u><u><u>RMF16</u></u><br/>SETBACKS: F<u>20</u>S<u>10</u>R<u>20</u><br/>RIGHT OF WAY:<br/>MAXIMUM HEIGHT:<br/>PARKING SPACES REQUIRED:<br/>LANDSCAPING/SCREENING:</u>                                                                                                                                                                                                                                                                                                                                                                                                                                                                                                                                        | FLOOD PLAIN: YES NO<br>GEOLOGIC HAZARD: YES NO<br>CENSUS TRACT NUMBER:3_<br>SPECIAL CONDITIONS:                                                                           |
| ANY MODIFICATION TO THIS APPROVED PLANNING CLEARANCE MUST BE APPROVED IN WRITING BY<br>THIS DEPARTMENT.<br>THE STRUCTURE APPROVED BY THIS APPLICATION CANNOT BE OCCUPIED UNTIL A CERTIFICATE<br>OF OCCUPANCY (CO) IS ISSUED BY THE BUILDING DEPARTMENT (Section 307, Uniform Building<br>Code).<br>ANY LANDSCAPING REQUIRED BY THIS PERMIT SHALL BE MAINTAINED IN AN ACCEPTABLE AND HEALTHY<br>CONDITION. THE REPLACEMENT OF ANY VEGETATION MATERIALS THAT DIE OR ARE IN AN UNHEALTHY<br>CONDITION SHALL BE REQUIRED.<br>I HEREBY ACKNOWLEDGE THAT I HAVE READ THIS APPLICATION AND THE ABOVE IS CORRECT AND I<br>AGREE TO COMPLY WITH THE REQUIREMENTS ABOVE. FAILURE TO COMPLY SHALL RESULT IN LEGAL<br>ACTION. |                                                                                                                                                                           |
| DATE ADDONED: 7/21/24                                                                                                                                                                                                                                                                                                                                                                                                                                                                                                                                                                                                                                                                                             | SIGNATURE                                                                                                                                                                 |