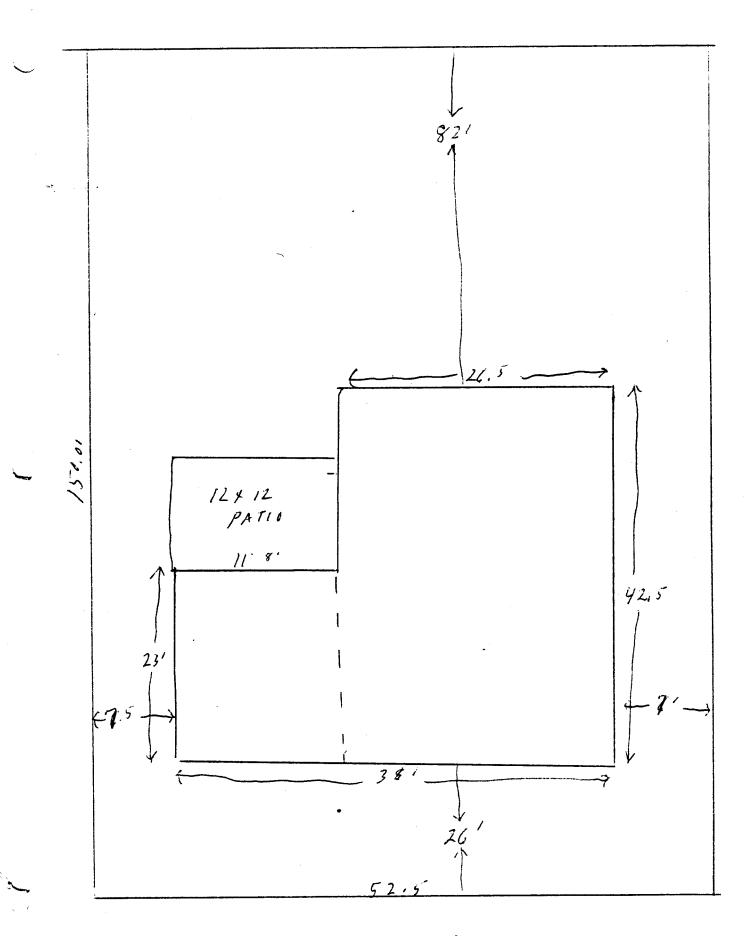

## APPLICATION FOR THE PLANNING CLEARANCE FOR A BUILDING PERMIT

SUBMITTALS REQUIRED: (2) Plot Plans showing Parking, Landscaping, Setbacks to all property lines, and all streets which abut the parcel:

| BLDG ADDRESS: 2881/2 HOLLEY CANK                                                                                                                      | SQ FT OF BLDG: 1541                                                                                                                        |
|-------------------------------------------------------------------------------------------------------------------------------------------------------|--------------------------------------------------------------------------------------------------------------------------------------------|
| SUBDIVISION: MCAPAMS                                                                                                                                  | SQ FT OF LOT: 7575                                                                                                                         |
| FILING # BLK # LOT # 5                                                                                                                                | NUMBER OF FAMILY UNITS: On n                                                                                                               |
| TAX SCHEDULE NUMBER:                                                                                                                                  | NUMBER OF BUILDINGS ON PARCEL                                                                                                              |
| 2945-252-29-005-                                                                                                                                      | BEFORE THIS PLANNED CONSTRUCTION                                                                                                           |
| PROPERTY OWNER: CHARLAS E. AUSTIN                                                                                                                     | VONK                                                                                                                                       |
| ADDRESS: 2205 NO-1374                                                                                                                                 | USE OF ALL EXISTING BUILDINGS:                                                                                                             |
| PHONE: 243-9809                                                                                                                                       |                                                                                                                                            |
| DESCRIPTION OF WORK AND INTENDED USE:                                                                                                                 |                                                                                                                                            |
| BUILD BOEN ROOM KANEH                                                                                                                                 |                                                                                                                                            |
| ONI CAR GARAGE W/ WOOD BURNING                                                                                                                        | STULT                                                                                                                                      |
| ***************************************                                                                                                               |                                                                                                                                            |
| FOR OFFICE USE ONL                                                                                                                                    |                                                                                                                                            |
| ZONE: $RSF-8$<br>SETBACKS: $F 454557 R 15'$<br>RIGHT OF WAY:<br>MAXIMUM HEIGHT: $32'$<br>PARKING SPACES REQUIRED: $n 4$<br>LANDSCAPING/SCREENING: $4$ | FLOOD PLAIN: YES NO<br>GEOLOGIC HAZARD: YES NO<br>CENSUS TRACT NUMBER: 13<br>SPECIAL CONDITIONS:<br>MID. FRONT SETBACK<br>FROM PROPLIME-20 |
|                                                                                                                                                       |                                                                                                                                            |