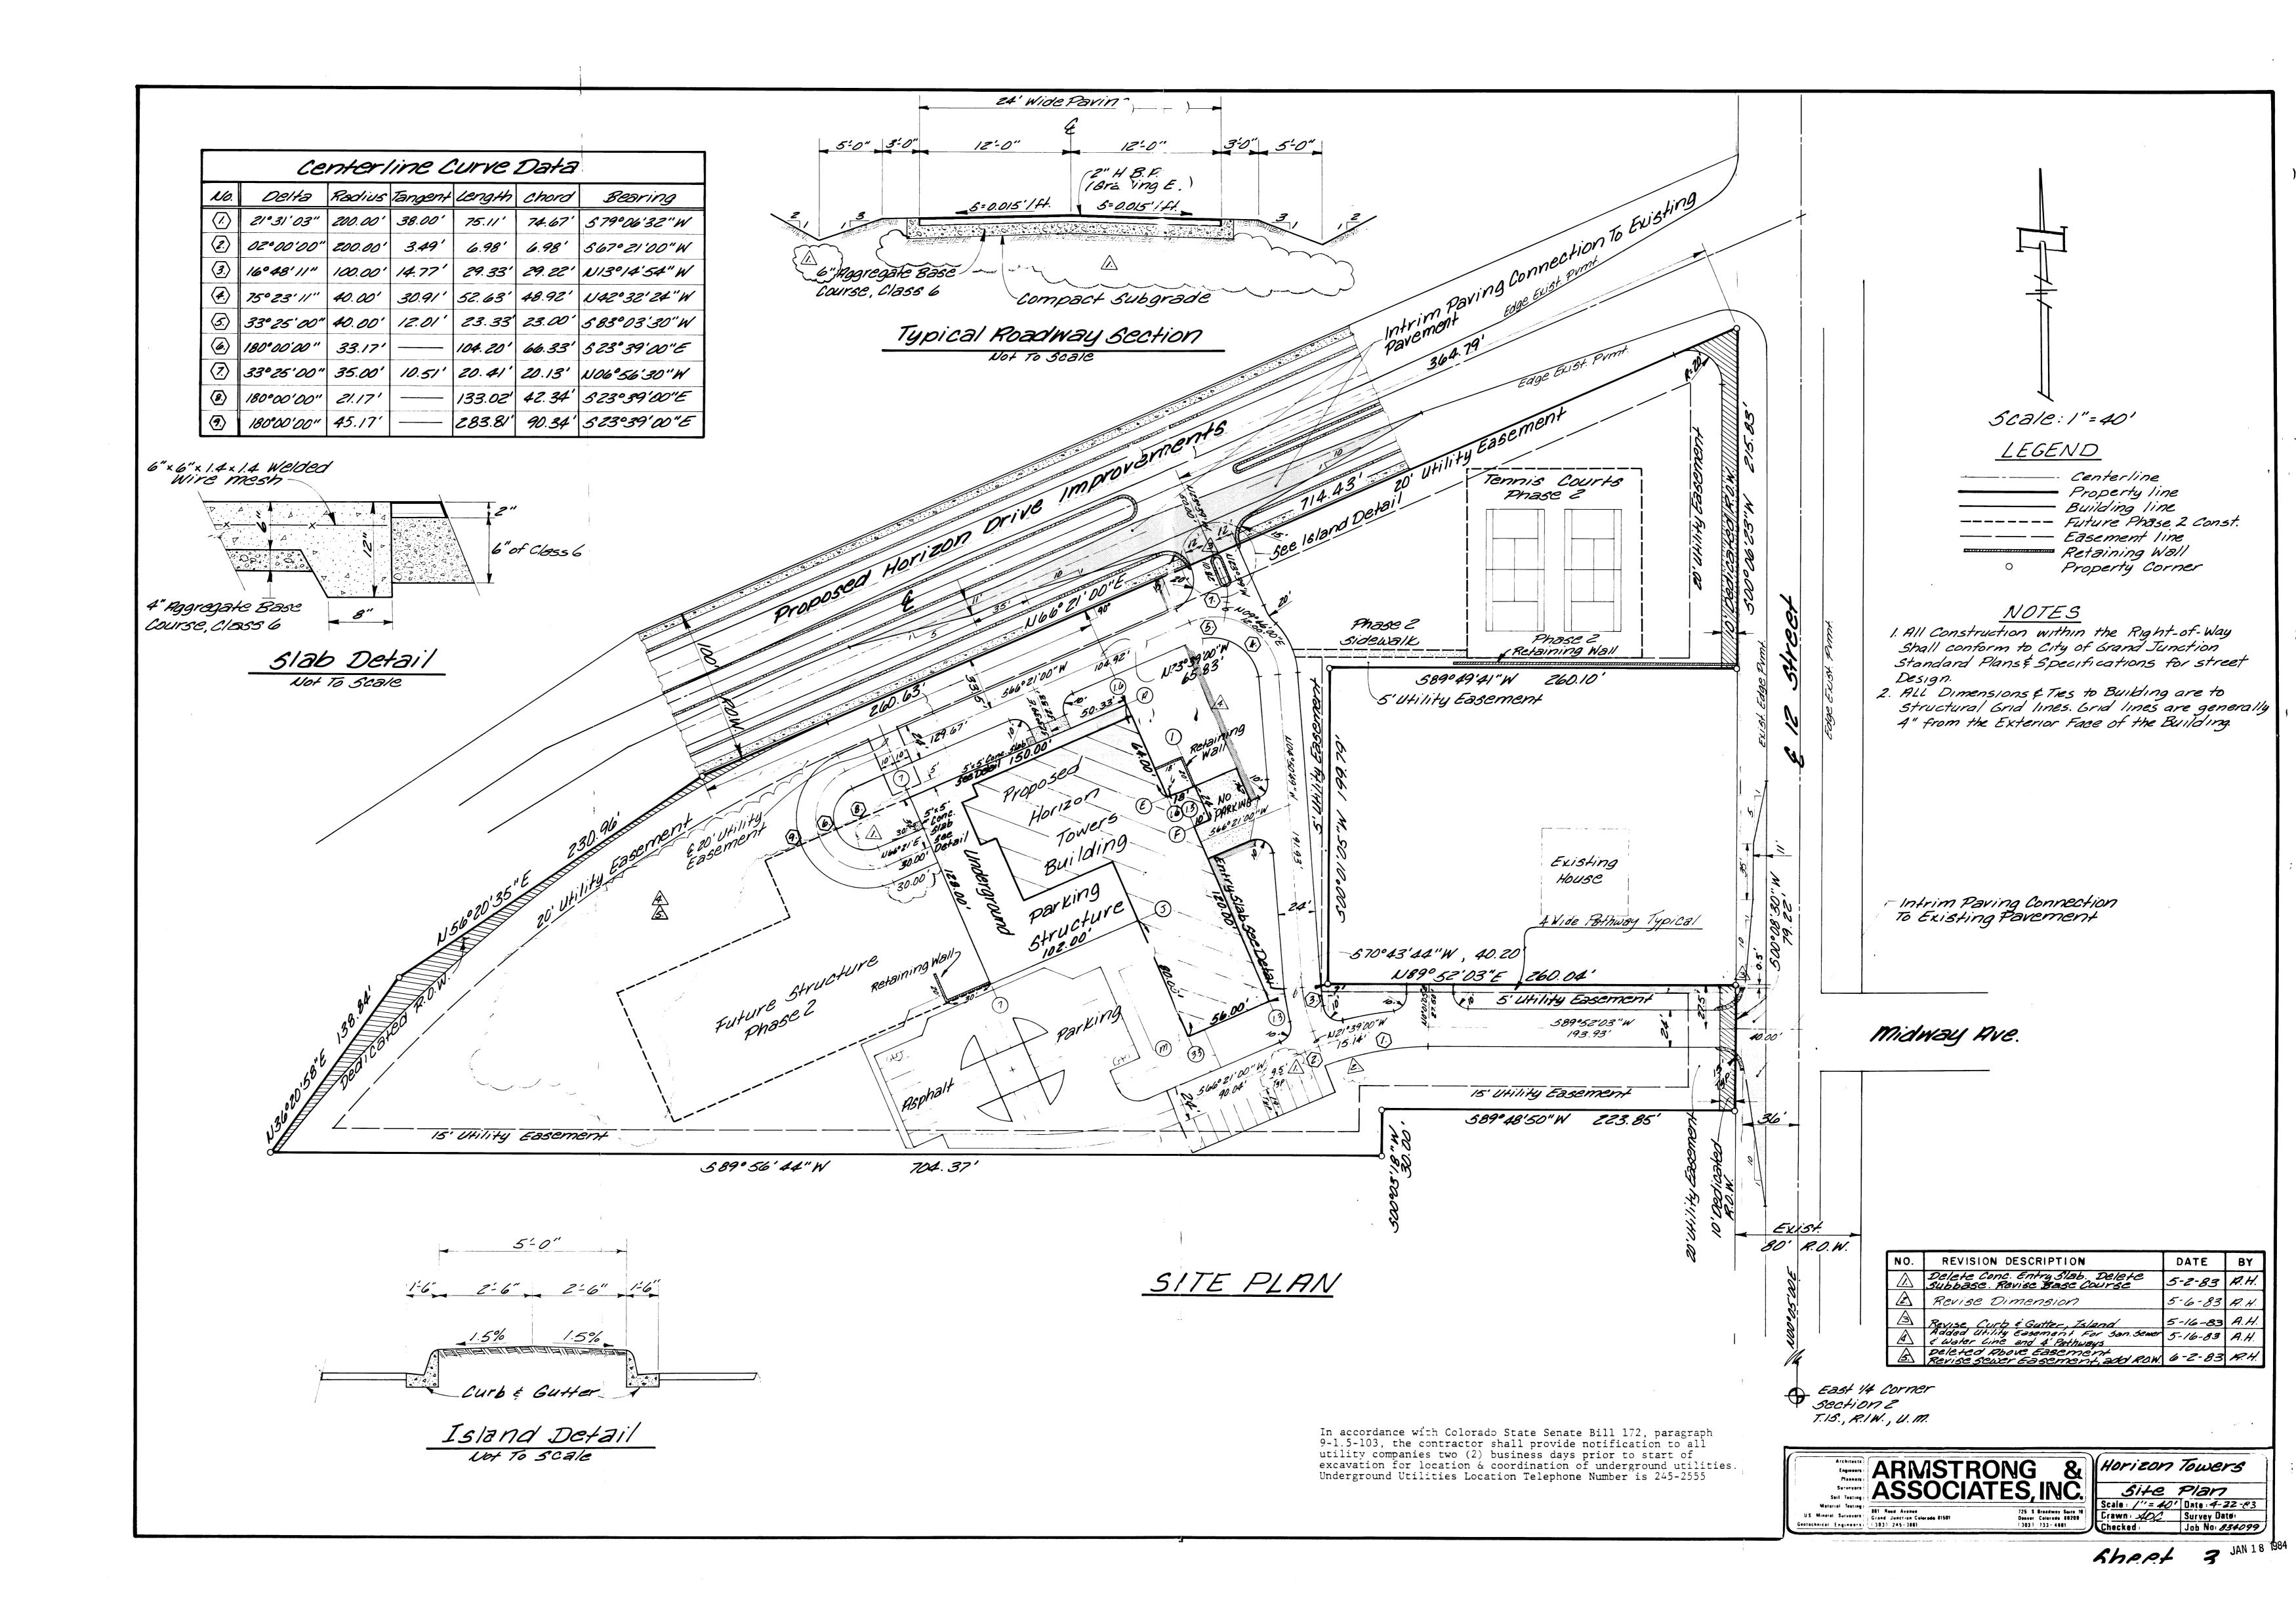

## APPLICATION FOR THE PLANNING CLEARANCE FOR A BUILDING PERMIT

| )                                                                      | SUBMITTALS REQUIRED: (2) Plot Plans showing Parking, Landscaping, Setbacks to all property lines, and all streets which abut the parcel:                                           |                                      |
|------------------------------------------------------------------------|------------------------------------------------------------------------------------------------------------------------------------------------------------------------------------|--------------------------------------|
| •                                                                      | BLDG ADDRESS: /// HORIZON DR                                                                                                                                                       | SQ FT OF BLDG: 143,264               |
|                                                                        | SUBDIVISION: LIONE                                                                                                                                                                 | SQ FT OF LOT: 229, 8/2               |
|                                                                        | ILING # BLK # LOT #                                                                                                                                                                | NUMBER OF FAMILY UNITS: 83           |
|                                                                        | TAX SCHEDULE NUMBER:                                                                                                                                                               | NUMBER OF BUILDINGS ON PARCEL        |
|                                                                        | 2945-021-00-023                                                                                                                                                                    | BEFORE THIS PLANNED CONSTRUCTION     |
|                                                                        | PROPERTY OWNER: PENNER FRANTZ                                                                                                                                                      | NONE                                 |
|                                                                        | ADDRESS: 1795 W. WARREN AVE ENGLOWED                                                                                                                                               | USE OF ALL EXISTING BUILDINGS:       |
|                                                                        | PHONE: 1-935-3591                                                                                                                                                                  | N/4                                  |
|                                                                        | DESCRIPTION OF WORK AND INTENDED USE:                                                                                                                                              |                                      |
|                                                                        | CONSTRUCTION OF B3 UNIT                                                                                                                                                            |                                      |
|                                                                        | CONDOMINIUM                                                                                                                                                                        |                                      |
|                                                                        | **************************************                                                                                                                                             |                                      |
|                                                                        |                                                                                                                                                                                    |                                      |
|                                                                        | ZONE: PR 34,9                                                                                                                                                                      | FLOOD PLAIN: YES (NO)                |
| _                                                                      | SETBACKS: F S R                                                                                                                                                                    | GEOLOGIC HAZARD: YES (10)            |
|                                                                        | RIGHT OF WAY:                                                                                                                                                                      | CENSUS TRACT NUMBER: 10              |
|                                                                        | MAXIMUM HEIGHT:                                                                                                                                                                    | SPECIAL CONDITIONS: 6 Landscape plan |
|                                                                        | PARKING SPACES REQUIRED: Approved                                                                                                                                                  | to be completed as soon as weather   |
|                                                                        | 'ANDSCAPING/SCREENING: 000 # 23-80 (                                                                                                                                               | 2/2) permits or prior to occupan     |
| _                                                                      |                                                                                                                                                                                    | of Horizon Towers. @ Temp. Sol       |
| Trailer to be removed wy Issuance ************************************ |                                                                                                                                                                                    | Trailer to be removed w/ Issuance of |
|                                                                        |                                                                                                                                                                                    | E MUST BE APPROVED IN WRITING BY     |
|                                                                        |                                                                                                                                                                                    |                                      |
|                                                                        |                                                                                                                                                                                    |                                      |
|                                                                        | I HEREBY ACKNOWLEDGE THAT I HAVE READ THIS APPLICATION AND THE ABOVE IS CORRECT AND I AGREE TO COMPLY WITH THE REQUIREMENTS ABOVE. FAILURE TO COMPLY SHALL RESULT IN LEGAL ACTION. |                                      |
|                                                                        |                                                                                                                                                                                    | SIGNATURE                            |
|                                                                        | APPROVED BY: 1-24-89                                                                                                                                                               | O # SHITTENING                       |