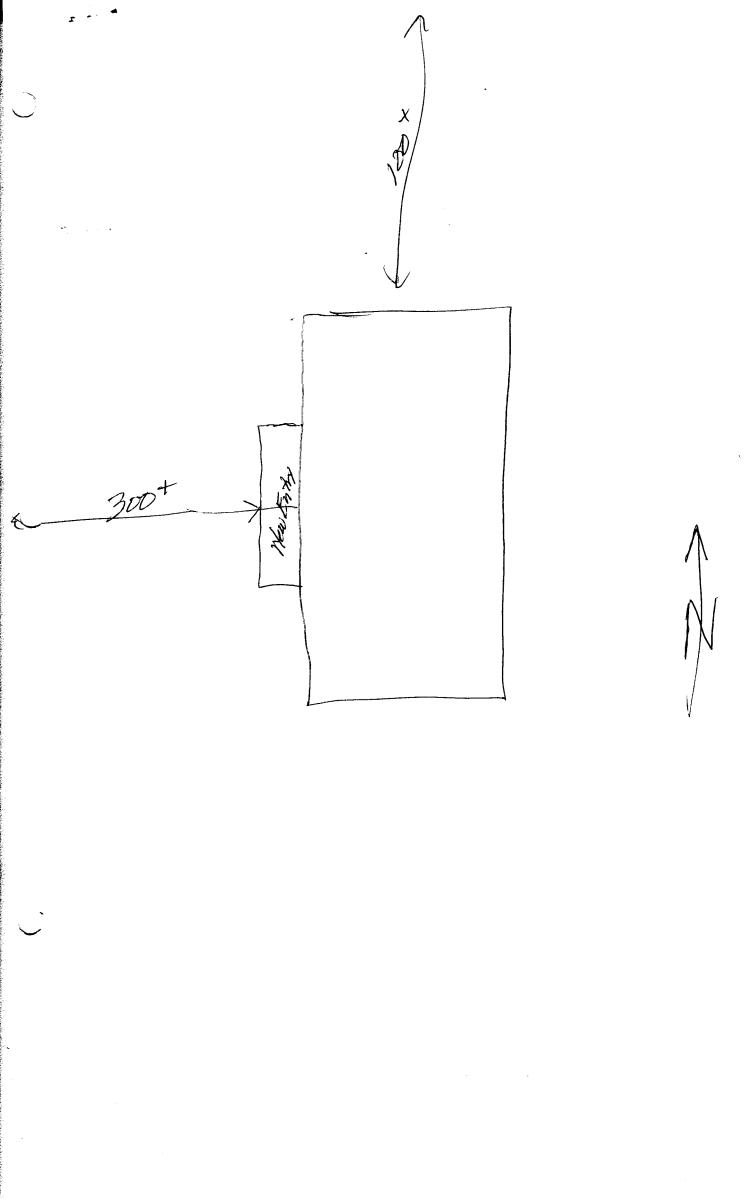

## APPLICATION FOR THE PLANNING CLEARANCE FOR A BUILDING PERMIT

| SUBMITTALS REQUIRED: (2) Plot Plans showing Paproperty lines, and all streets which abut the                                          | rking, Landscaping, Setbacks to all parcel:                                                                                                                                                       |
|---------------------------------------------------------------------------------------------------------------------------------------|---------------------------------------------------------------------------------------------------------------------------------------------------------------------------------------------------|
| BLDG ADDRESS: 7// TNDFPFNOFATT                                                                                                        | SQ FT OF BLDG:                                                                                                                                                                                    |
| SUBDIVISION:                                                                                                                          | SQ FT OF LOT:                                                                                                                                                                                     |
| FILING # BLK # LOT #                                                                                                                  | NUMBER OF FAMILY UNITS:                                                                                                                                                                           |
| TAX SCHEDULE NUMBER: 2945 104 00 922                                                                                                  | NUMBER OF BUILDINGS ON PARCEL<br>BEFORE THIS PLANNED CONSTRUCTION                                                                                                                                 |
| PROPERTY OWNER: ON SAME FISH  ADDRESS: 7/1 TUDEPENDENT  PHONE: 243 3395                                                               | USE OF ALL EXISTING BUILDINGS:                                                                                                                                                                    |
| DESCRIPTION OF WORK AND INTENDED USE:                                                                                                 |                                                                                                                                                                                                   |
| REMODEL FINTRY AND                                                                                                                    |                                                                                                                                                                                                   |
| ADDITION OF WHEFTCHAIR RAMP                                                                                                           |                                                                                                                                                                                                   |
|                                                                                                                                       | **********                                                                                                                                                                                        |
| FOR OFFICE USE                                                                                                                        |                                                                                                                                                                                                   |
| ZONE: PZ                                                                                                                              | FLOOD PLAIN: YES (NO)                                                                                                                                                                             |
| SETBACKS: F 554 S O'R O'                                                                                                              | GEOLOGIC HAZARD: YES (NO)                                                                                                                                                                         |
| RIGHT OF WAY:                                                                                                                         | CENSUS TRACT NUMBER:                                                                                                                                                                              |
| MAXIMUM HEIGHT: 65                                                                                                                    | SPECIAL CONDITIONS: 12-10                                                                                                                                                                         |
| PARKING SPACES REQUIRED:                                                                                                              |                                                                                                                                                                                                   |
| LANDSCAPING/SCREENING:                                                                                                                |                                                                                                                                                                                                   |
|                                                                                                                                       |                                                                                                                                                                                                   |
| **************************************                                                                                                | RANCE MUST BE APPROVED IN WRITING BY OT BE OCCUPIED UNTIL A CERTIFICATE ARTMENT (Section 307, Uniform Building E MAINTAINED IN AN ACCEPTABLE AND HEALTHY ATERIALS THAT DIE OR ARE IN AN UNHEALTHY |
| I HEREBY ACKNOWLEDGE THAT I HAVE READ THIS APPL AGREE TO COMPLY WITH THE REQUIREMENTS ABOVE. F. ACTION.  DATE APPROVED:  APPROVED BY: | ICATION AND THE ABOVE IS CORRECT AND I AILURE TO COMPLY SHALL RESULT IN LEGAL SIGNATURE                                                                                                           |
|                                                                                                                                       |                                                                                                                                                                                                   |