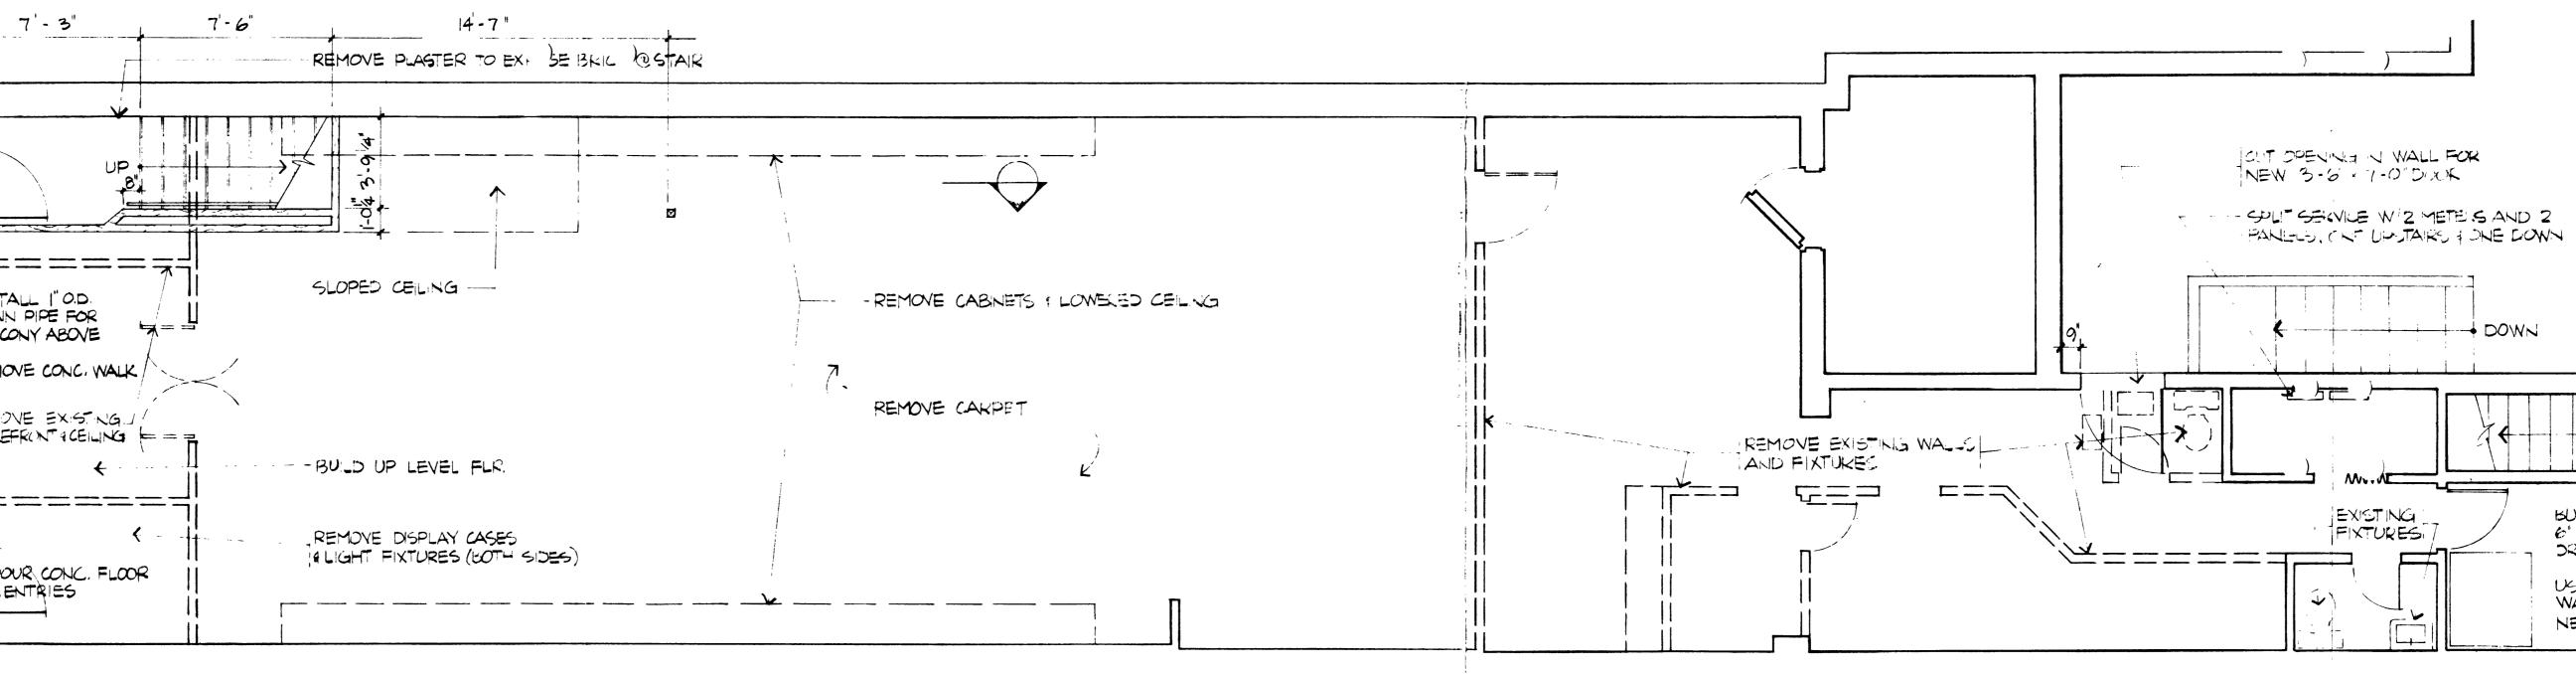

-ر ت

| DATE APPROVED: | 2-8-84   |
|----------------|----------|
| APPROVED BY:   | TShitten |

\_\_\_\_\_ ------+--+---+-UP BUILD FLOOR UP 6" FOX SHOWER DRAIN 7 USE EXISTING SINK WATEK SUPPLY @ NEW SHOWER MOVE SINK DOWN WALL