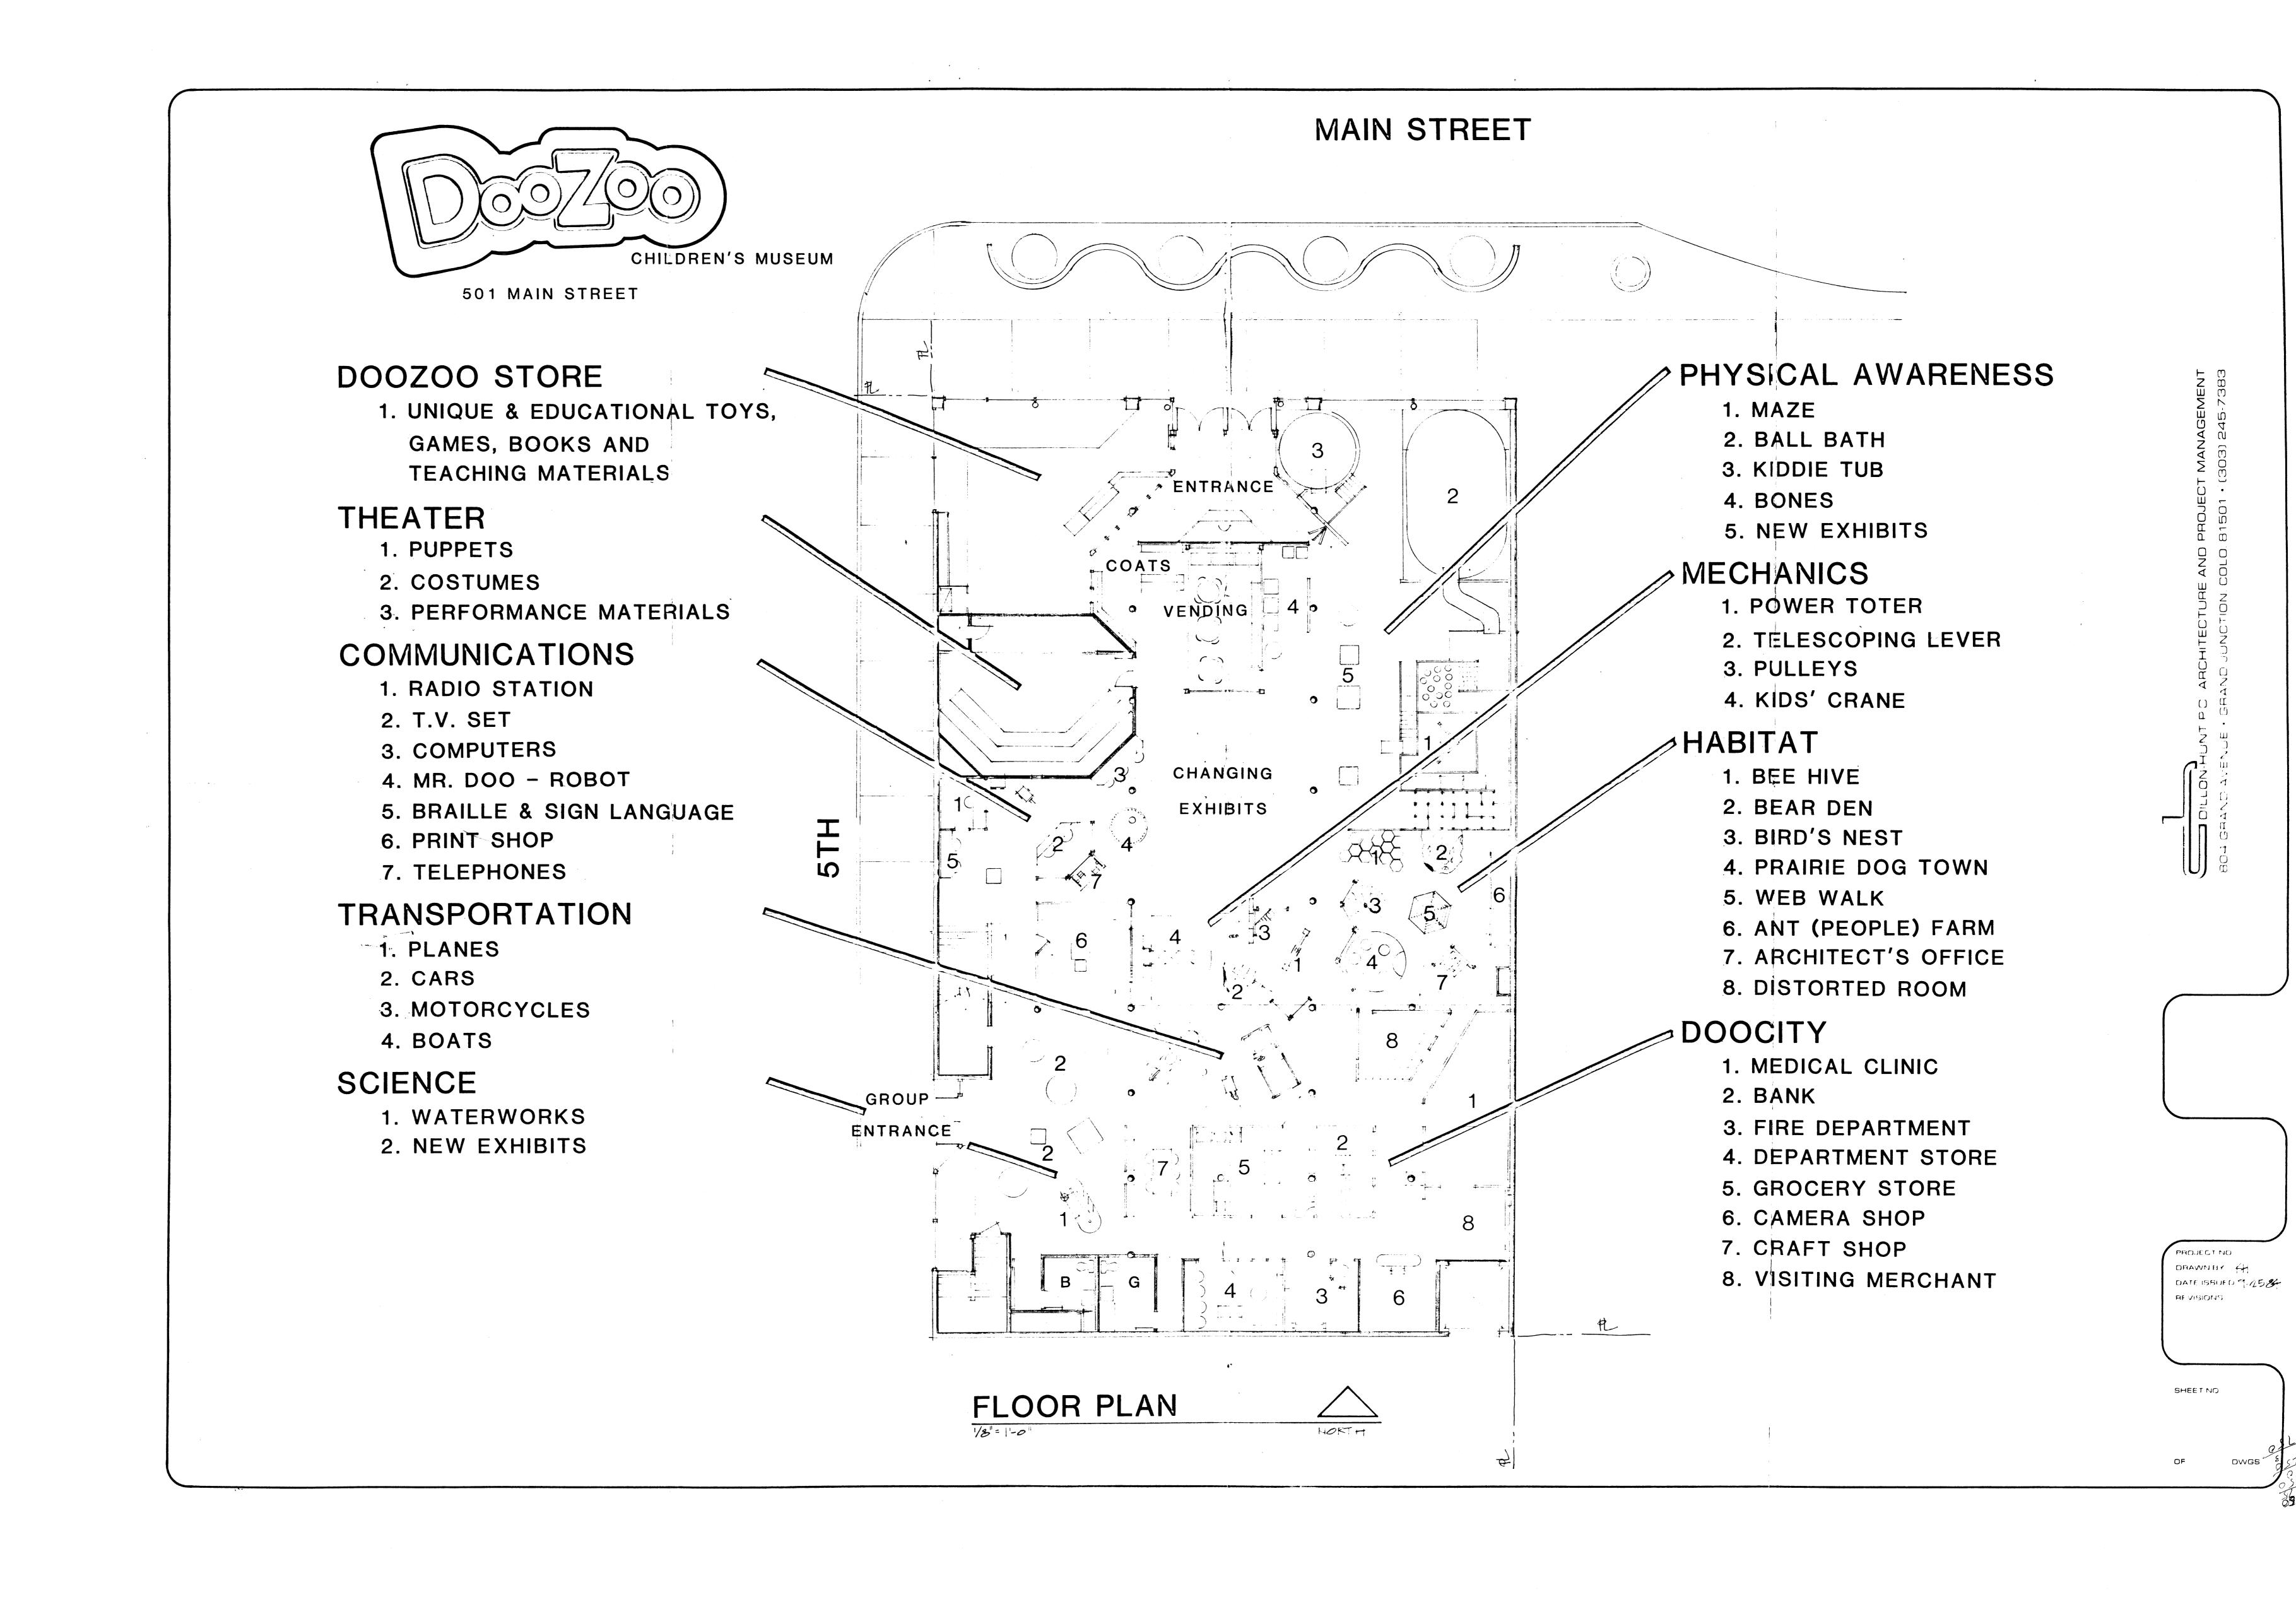

## APPLICATION FOR THE PLANNING CLEARANCE FOR A BUILDING PERMIT

| SUBMITTALS REQUIRED: (2) Plot Plans showing Parking property lines, and all streets which abut the parce            |                                          |
|---------------------------------------------------------------------------------------------------------------------|------------------------------------------|
| BLDG ADDRESS: 501 Main                                                                                              | SQ FT OF BLDG: 33,750                    |
| SUBDIVISION: GJ ORIG TOWN                                                                                           | SQ FT OF LOT: 11 250                     |
| FILING # BLK # 117 LOT # 1-2 43                                                                                     | NUMBER OF FAMILY UNITS:                  |
| TAX SCHEDULE NUMBER:                                                                                                | NUMBER OF BUILDINGS ON PARCEL            |
| 29,45 193 20001                                                                                                     | BEFORE THIS PLANNED CONSTRUCTION         |
| PROPERTY OWNER: Shevi Passo                                                                                         | One.                                     |
| ADDRESS: Valley Fed Bldg.                                                                                           | USE OF ALL EXISTING BUILDINGS:           |
| PHONE:                                                                                                              | <u>'</u>                                 |
| DESCRIPTION OF WORK AND INTENDED USE:                                                                               |                                          |
| Add toiles                                                                                                          |                                          |
| Use as Childrens Museum on one He                                                                                   | oer (191) bomn to a 340 Place unoccupied |
| **************************************                                                                              |                                          |
| FOR OFFICE USE ONL'                                                                                                 |                                          |
| ONE: B-3                                                                                                            | FLOOD PLAIN: YES (NO)                    |
| SETBACKS: F 25 S O R O                                                                                              | GEOLOGIC HAZARD: YES NO                  |
| RIGHT OF WAY:                                                                                                       | CENSUS TRACT NUMBER: 1                   |
| MAXIMUM HEIGHT: 44) Leet                                                                                            | SPECIAL CONDITIONS:                      |
| PARKING SPACES REQUIRED: 0 N/A EXISTING TIPO                                                                        | C = T = T                                |
| LANDSCAPING/SCREENING: LI/H                                                                                         | TZ 42                                    |
|                                                                                                                     |                                          |
|                                                                                                                     |                                          |
| **************                                                                                                      | *********                                |
| ANY MODIFICATION TO THIS APPROVED PLANNING CLEARANCE MUST BE APPROVED IN WRITING BY                                 |                                          |
| THIS DEPARTMENT. THE STRUCTURE APPROVED BY THIS APPLICATION CANNOT BE OCCUPIED UNTIL A CERTIFICATE                  |                                          |
| OF OCCUPANCY (CO) IS ISSUED BY THE BUILDING DEPARTMENT (Section 307, Uniform Building                               |                                          |
| Code). ANY LANDSCAPING REQUIRED BY THIS PERMIT SHALL BE MAINTAINED IN AN ACCEPTABLE AND HEALTHY                     |                                          |
| CONDITION. THE REPLACEMENT OF ANY VEGETATION MATERIALS THAT DIE OR ARE IN AN UNHEALTHY CONDITION SHALL BE REQUIRED. |                                          |
| •                                                                                                                   |                                          |
| I HEREBY ACKNOWLEDGE THAT I HAVE READ THIS APPLICATE AGREE TO COMPLY WITH THE REQUIREMENTS ABOVE. FAILUR            |                                          |
| ACTION.                                                                                                             |                                          |
| annella VI                                                                                                          |                                          |
| DATE APPROVED: 11/6/84 SIGNATURE                                                                                    |                                          |
|                                                                                                                     |                                          |
| APPROVED BY:                                                                                                        |                                          |
|                                                                                                                     |                                          |