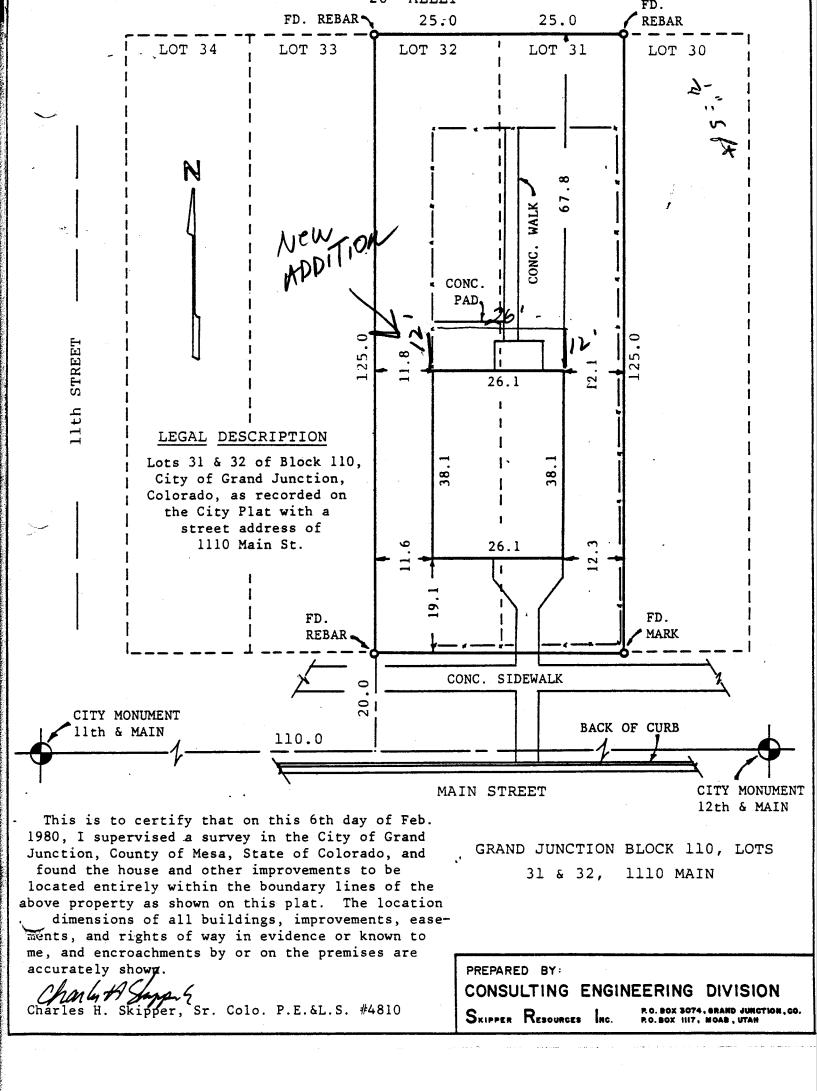

S. 5. 1

| BLDG ADDRESS: 1110 MAINST                                                                                                                           | SQ FT OF BLDG: <u>986</u>                                                     |
|-----------------------------------------------------------------------------------------------------------------------------------------------------|-------------------------------------------------------------------------------|
| SUBDIVISION:                                                                                                                                        | SQ FT OF LOT: 6250                                                            |
| FILING # BLK # 110 LOT # 31+32                                                                                                                      | NUMBER OF FAMILY UNITS:                                                       |
| TAX SCHEDULE NUMBER:                                                                                                                                | NUMBER OF BUILDINGS ON PARCEL                                                 |
| 294514413011                                                                                                                                        | BEFORE THIS PLANNED CONSTRUCTION                                              |
| PROPERTY OWNER: BEN BARNES                                                                                                                          | /                                                                             |
| ADDRESS: 1110 Main ST                                                                                                                               | USE OF ALL EXISTING BUILDINGS:                                                |
| PHONE: 2424996                                                                                                                                      | SINGLE FAM RES                                                                |
| DESCRIPTION OF WORK AND INTENDED USE:                                                                                                               | /                                                                             |
| New ADD MON                                                                                                                                         |                                                                               |
| FAMILY AM + BED                                                                                                                                     |                                                                               |
| ***************************************                                                                                                             | ******                                                                        |
| FOR OFFICE USE ONL                                                                                                                                  |                                                                               |
| DME 111                                                                                                                                             | Ť                                                                             |
| 70NE:67                                                                                                                                             | FLOOD PLAIN: YES NO                                                           |
| SETBACKS: $F_2D_S_0R_2D_$                                                                                                                           | GEOLOGIC HAZARD: YES                                                          |
| RIGHT OF WAY:                                                                                                                                       | CENSUS TRACT NUMBER:                                                          |
| MAXIMUM HEIGHT:                                                                                                                                     | SPECIAL CONDITIONS: <u>TZ-41</u>                                              |
| PARKING SPACES REQUIRED:                                                                                                                            |                                                                               |
| LANDSCAPING/SCREENING:                                                                                                                              |                                                                               |
|                                                                                                                                                     |                                                                               |
|                                                                                                                                                     | · · · · · · · · · · · · · · · · · · ·                                         |
| ***************************************                                                                                                             | *****                                                                         |
| ANY MODIFICATION TO THIS APPROVED PLANNING CLEARANC THIS DEPARTMENT.                                                                                | E MUST BE APPROVED IN WRITING BY                                              |
| THE STRUCTURE APPROVED BY THIS APPLICATION CANNOT B<br>OF OCCUPANCY (CO) IS ISSUED BY THE BUILDING DEPARTM                                          |                                                                               |
| Code).<br>ANY LANDSCAPING REQUIRED BY THIS PERMIT SHALL BE MA<br>CONDITION. THE REPLACEMENT OF ANY VEGETATION MATER<br>CONDITION SHALL BE REQUIRED. | INTAINED IN AN ACCEPTABLE AND HEALTHY<br>IALS THAT DIE OR ARE IN AN UNHEALTHY |
| I HEREBY ACKNOWLEDGE THAT I HAVE READ THIS APPLICAT<br>AGREE TO COMPLY WITH THE REQUIREMENTS ABOVE. FAILU<br>ACTION.                                |                                                                               |