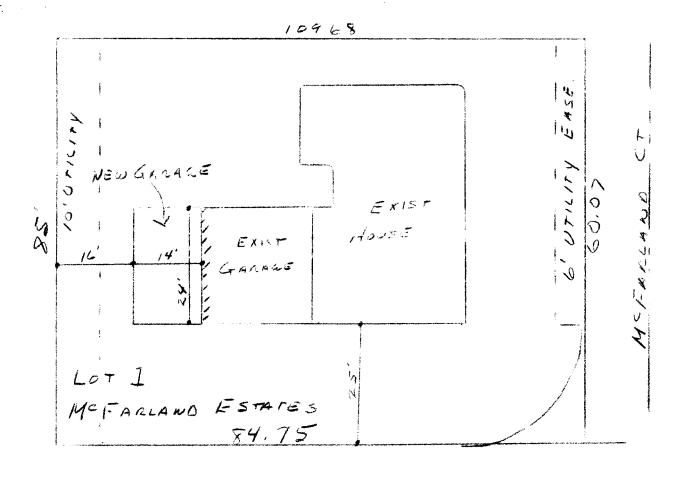

## APPLICATION FOR THE PLANNING CLEARANCE FOR A BUILDING PERMIT

| SUBMITTALS REQUIRED: (2) Plot Plans showing Parking, Landscaping, Setbacks to all property lines, and all streets which abut the parcel: |                                                                          |
|------------------------------------------------------------------------------------------------------------------------------------------|--------------------------------------------------------------------------|
| BLDG ADDRESS: 257 MCFARLAND CX.                                                                                                          | SQ FT OF BLDG: 336                                                       |
| SUBDIVISION: MEFARLAND ESTATES                                                                                                           | SQ FT OF LOT: 9350                                                       |
| FILING # /st AddBLK # LOT # /                                                                                                            | NUMBER OF FAMILY UNITS:/                                                 |
| TAX SCHEDULE NUMBER:                                                                                                                     | NUMBER OF BUILDINGS ON PARCEL                                            |
| 2945-112-23-00/                                                                                                                          | BEFORE THIS PLANNED CONSTRUCTION                                         |
| PROPERTY OWNER: H. J. KENDRICK                                                                                                           |                                                                          |
| ADDRESS: 257 MEFARLAND CT                                                                                                                | USE OF ALL EXISTING BUILDINGS:                                           |
| PHONE:                                                                                                                                   | RESIDENCE                                                                |
| DESCRIPTION OF WORK AND INTENDED USE:                                                                                                    |                                                                          |
| SINGLE CAR GARAGE                                                                                                                        |                                                                          |
| ATTACHE D                                                                                                                                |                                                                          |
| *************************                                                                                                                |                                                                          |
| FOR OFFICE USE ONL                                                                                                                       | , ,                                                                      |
| 70NE: RSF-5                                                                                                                              | FLOOD BLATAL VEG (NO)                                                    |
|                                                                                                                                          | FLOOD PLAIN: YES NO                                                      |
| SETBACKS: F 45 S 5/3 R 25/10                                                                                                             | GEOLOGIC HAZARD: YES (NO)                                                |
| RIGHT OF WAY:                                                                                                                            | CENSUS TRACT NUMBER:                                                     |
| MAXIMUM HEIGHT:                                                                                                                          | SPECIAL CONDITIONS:                                                      |
| PARKING SPACES REQUIRED:                                                                                                                 | 15 per #84-6 BOA                                                         |
| LANDSCAPING/SCREENING:                                                                                                                   | - Usr. Approved 11-1-84                                                  |
|                                                                                                                                          |                                                                          |
|                                                                                                                                          |                                                                          |
| *****************                                                                                                                        |                                                                          |
| ANY MODIFICATION TO THIS APPROVED PLANNING CLEARANCE MUST BE APPROVED IN WRITING BY THIS DEPARTMENT.                                     |                                                                          |
| THE STRUCTURE APPROVED BY THIS APPLICATION CANNOT BE OCCUPIED UNTIL A CERTIFICATE                                                        |                                                                          |
| OF OCCUPANCY (CO) IS ISSUED BY THE BUILDING DEPARTM Code).                                                                               | ENT (Section 307, Uniform Building                                       |
| ANY LANDSCAPING REQUIRED BY THIS PERMIT SHALL BE MA                                                                                      | INTAINED IN AN ACCEPTABLE AND HEALTHY                                    |
| CONDITION. THE REPLACEMENT OF ANY VEGETATION MATER CONDITION SHALL BE REQUIRED.                                                          | IALS THAT DIE OR ARE IN AN UNHEALTHY                                     |
| · ·                                                                                                                                      |                                                                          |
| I HEREBY ACKNOWLEDGE THAT I HAVE READ THIS APPLICAT AGREE TO COMPLY WITH THE REQUIREMENTS ABOVE. FAILU                                   | TON AND THE ABOVE IS CORRECT AND I<br>RE TO COMPLY SHALL RESULT IN LEGAL |
|                                                                                                                                          | ono Const Co.                                                            |
| $\mathcal{S}_{\mathcal{A}}$                                                                                                              | lain of Ford                                                             |
| 11.5 011                                                                                                                                 | SIGNATURE                                                                |
| DATE APPROVED: 11-5-84  APPROVED BY: 467.                                                                                                |                                                                          |
| APPROVED BY: 1567.                                                                                                                       |                                                                          |

PLOT PLAN

SCALE 1"=20

FORD CONSTRUCTION CO. 2522 MIRA VISCO GRAND JUNCTION, COLU, 81501