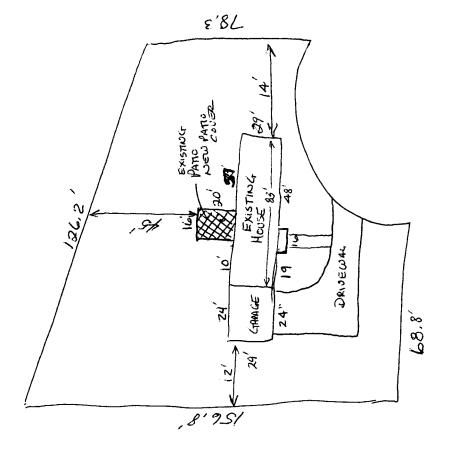

| City County                                                                                                                                                                                                                                                                                                                                       | PLAN # <u>~1830</u>                                                                                                                                                                                                                              |
|---------------------------------------------------------------------------------------------------------------------------------------------------------------------------------------------------------------------------------------------------------------------------------------------------------------------------------------------------|--------------------------------------------------------------------------------------------------------------------------------------------------------------------------------------------------------------------------------------------------|
| APPLICATION FOR THE PLANNING CLEARANCE FOR A BUILDING PERMIT                                                                                                                                                                                                                                                                                      |                                                                                                                                                                                                                                                  |
| SUBMITTALS REQUIRED: (2) Plot Plans showing Parking, Landscaping, Setbacks to all property lines, and all streets which abut the parcel:                                                                                                                                                                                                          |                                                                                                                                                                                                                                                  |
| BLDG ADDRESS: <u>391 MCFARLAND</u><br>SUBDIVISION: <u>MCFARLAND ESTATES</u><br>FTLING # 1 BLK # 2 LOT # 9<br>TAX SCHEDULE NUMBER:<br><u>9945-112-22-009</u><br>PROPERTY OWNER: <u>MR &amp; MRS H. HUTCHESON</u><br>ADDRESS: <u>391 MCFARLAND</u><br>PHONE: <u>943-0006</u><br>DESCRIPTION OF WORK AND INTENDED USE:<br><u>PATIO COVER</u> 16 × 20 | SQ FT OF BLDG: <u>3/53</u><br>SQ FT OF LOT: <u>IPPEGULAP 14,280</u><br>NUMBER OF FAMILY UNITS: <u>1</u><br>NUMBER OF BUILDINGS ON PARCEL<br>BEFORE THIS PLANNED CONSTRUCTION<br><u>OVE</u><br>USE OF ALL EXISTING BUILDINGS:<br><u>RESIDENCE</u> |
| **************************************                                                                                                                                                                                                                                                                                                            |                                                                                                                                                                                                                                                  |
| ZONE: $RSF-5$<br>SETBACKS: $VF454$ s 5' r 25'<br>RIGHT OF WAY: $HE$<br>MAXIMUM HEIGHT: $32'$<br>PARKING SPACES REQUIRED: $HE$<br>LANDSCAPING/SCREENING: $HE$                                                                                                                                                                                      | FLOOD PLAIN: YES NO<br>GEOLOGIC HAZARD: YES NO<br>CENSUS TRACT NUMBER: 4<br>SPECIAL CONDITIONS: FRONTE<br>SETBACK-MID 20' Prop lines.                                                                                                            |
| <pre>************************************</pre>                                                                                                                                                                                                                                                                                                   |                                                                                                                                                                                                                                                  |
| DATE APPROVED: 6-14-84<br>APPROVED BY: 5.                                                                                                                                                                                                                                                                                                         | SIGNATURE                                                                                                                                                                                                                                        |

PLAN # 21830

391 MCFARLAND

. القصير

.

~\*\*.