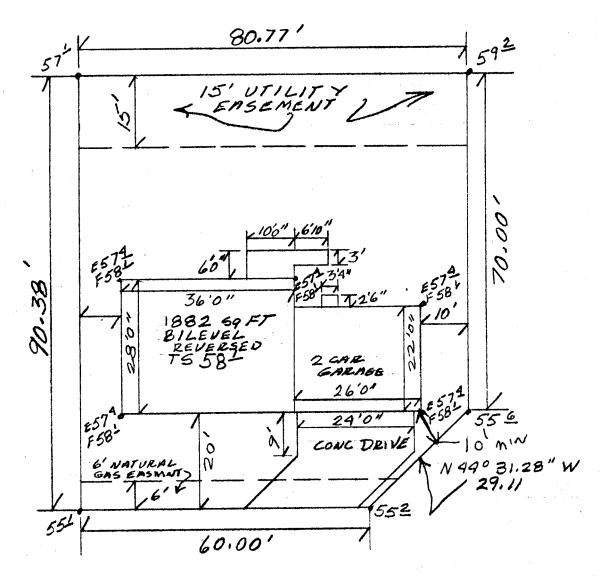

CLIFTON DESIGN & CONSULTING 634 I/2 LOIS STREET CLIFTON COLORADO 81520 Phone 303-434-5146

> PLOT PLAN LOTS BLK 2 OL'SUN SUBDIVISION ASP 6317 SUNCO HOMES CLIFTON COLORADO 81520

493 OL'SUN DRIVE

SCALE 1"=20'0"