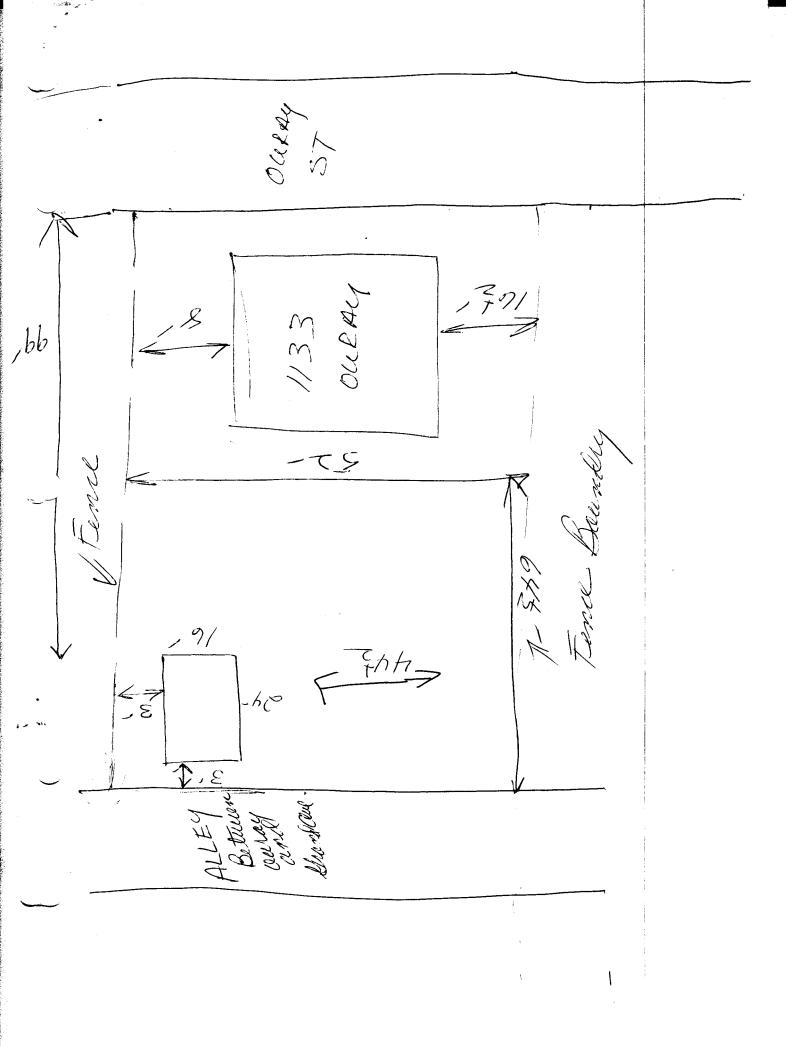

## APPLICATION FOR THE PLANNING CLEARANCE FOR A BUILDING PERMIT

| SUBMITTALS REQUIRED: (2) Plot Plans showing property lines, and all streets which abut the                              | Parking, Landscaping, Setbacks to all e parcel:                   |
|-------------------------------------------------------------------------------------------------------------------------|-------------------------------------------------------------------|
| BLDG ADDRESS: 1/33 OURAGE                                                                                               | SQ FT OF BLDG: 24 X/6                                             |
| SUBDIVISION: 67 Black                                                                                                   | SQ FT OF LOT:                                                     |
| FILING # BLK # LOT #                                                                                                    | NUMBER OF FAMILY UNITS:                                           |
| TAX SCHEDULE NUMBER:_ 2945 - 141 - 42005                                                                                | NUMBER OF BUILDINGS ON PARCEL<br>BEFORE THIS PLANNED CONSTRUCTION |
| PROPERTY OWNER: MRS PACINIE                                                                                             |                                                                   |
| ADDRESS: 1/33 OUR 14e1  PHONE:                                                                                          | USE OF ALL EXISTING BUILDINGS:                                    |
| DESCRIPTION OF WORK AND INTENDED USE:                                                                                   | (                                                                 |
| **************************************                                                                                  | SE ONLY                                                           |
| ************                                                                                                            | **********                                                        |
| ZONE: LSF-8                                                                                                             | FLOOD PLAIN: YES NO                                               |
| SETBACKS: F45 45 5 R 15                                                                                                 | GEOLOGIC HAZARD: YES (NO)                                         |
| RIGHT OF WAY:                                                                                                           | CENSUS TRACT NUMBER:                                              |
| MAXIMUM HEIGHT: 32'                                                                                                     | SPECIAL CONDITIONS:                                               |
| PARKING SPACES REQUIRED: n                                                                                              | FRONT SETBACK-20 min peopline                                     |
| LANDSCAPING/SCREENING:                                                                                                  | ACOUSSIDE Y SETBACKS:                                             |
| <b>\</b>                                                                                                                | SIDE-3' LEAR 3'                                                   |
| *************                                                                                                           |                                                                   |
| ANY MODIFICATION TO THIS APPROVED PLANNING CLE                                                                          | EARANCE MUST BE APPROVED IN WRITING BY                            |
| THE STRUCTURE APPROVED BY THIS APPLICATION CAN OF OCCUPANCY (CO) IS ISSUED BY THE BUILDING DI Code).                    |                                                                   |
| ANY LANDSCAPING REQUIRED BY THIS PERMIT SHALL CONDITION. THE REPLACEMENT OF ANY VEGETATION CONDITION SHALL BE REQUIRED. |                                                                   |
| I HEREBY ACKNOWLEDGE THAT I HAVE READ THIS APPAGREE TO COMPLY WITH THE REQUIREMENTS ABOVE. ACTION.                      |                                                                   |
| 101.4011                                                                                                                | Skane Washington                                                  |
| DATE APPROVED: 5-7-8H                                                                                                   | SIGNATURE                                                         |
| APPROVED BY:                                                                                                            |                                                                   |