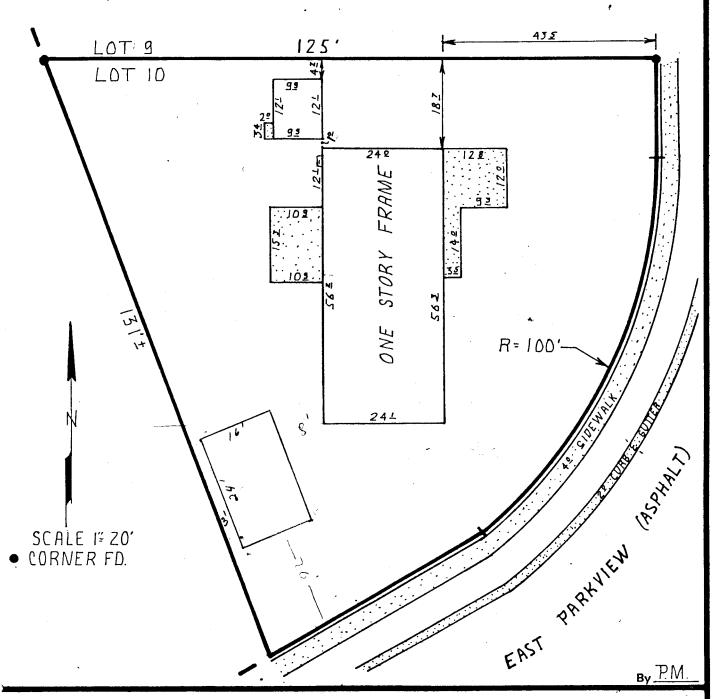

## 1MPROVEMENT LOCATION CERTIFICATE 253 EAST PARK VIEW

PROPERTY DESCRIPTION
LOT 10, BLOCK 6, PARKVIEW SUBDIVISION,
MESA COUNTY, COLDRADO.

## SURVEYOR'S CERTIFICATE

I hereby certify that this certificate was prepared for the sole use of the mortgage lender and of the title insurance company, that it does not establish property corners, that it is not to be relied upon for the establishment of fence, building, or other future improvements.

I further certify that the improvements are on the above described parcel, except as shown, that there are no encroachments upon the described premises by improvements on any adjoining premises, except as shown, and that there is no physical evidence or sign of any easement crossing or burdening any part of said parcel, except as noted.

| said parcel, except as noted.  Levy Nichols CO                                | . LS. No. 12093                                                     | ite: fune 2, 1978 |
|-------------------------------------------------------------------------------|---------------------------------------------------------------------|-------------------|
| NICHOLS ASSOCIATES, INC.  127 N. 8th St., Box 1281, Grand Junction, Co. 81501 | Date of field work:  5-25-78  Date drawn: 6-1-78  Revisions Date By | 12093             |