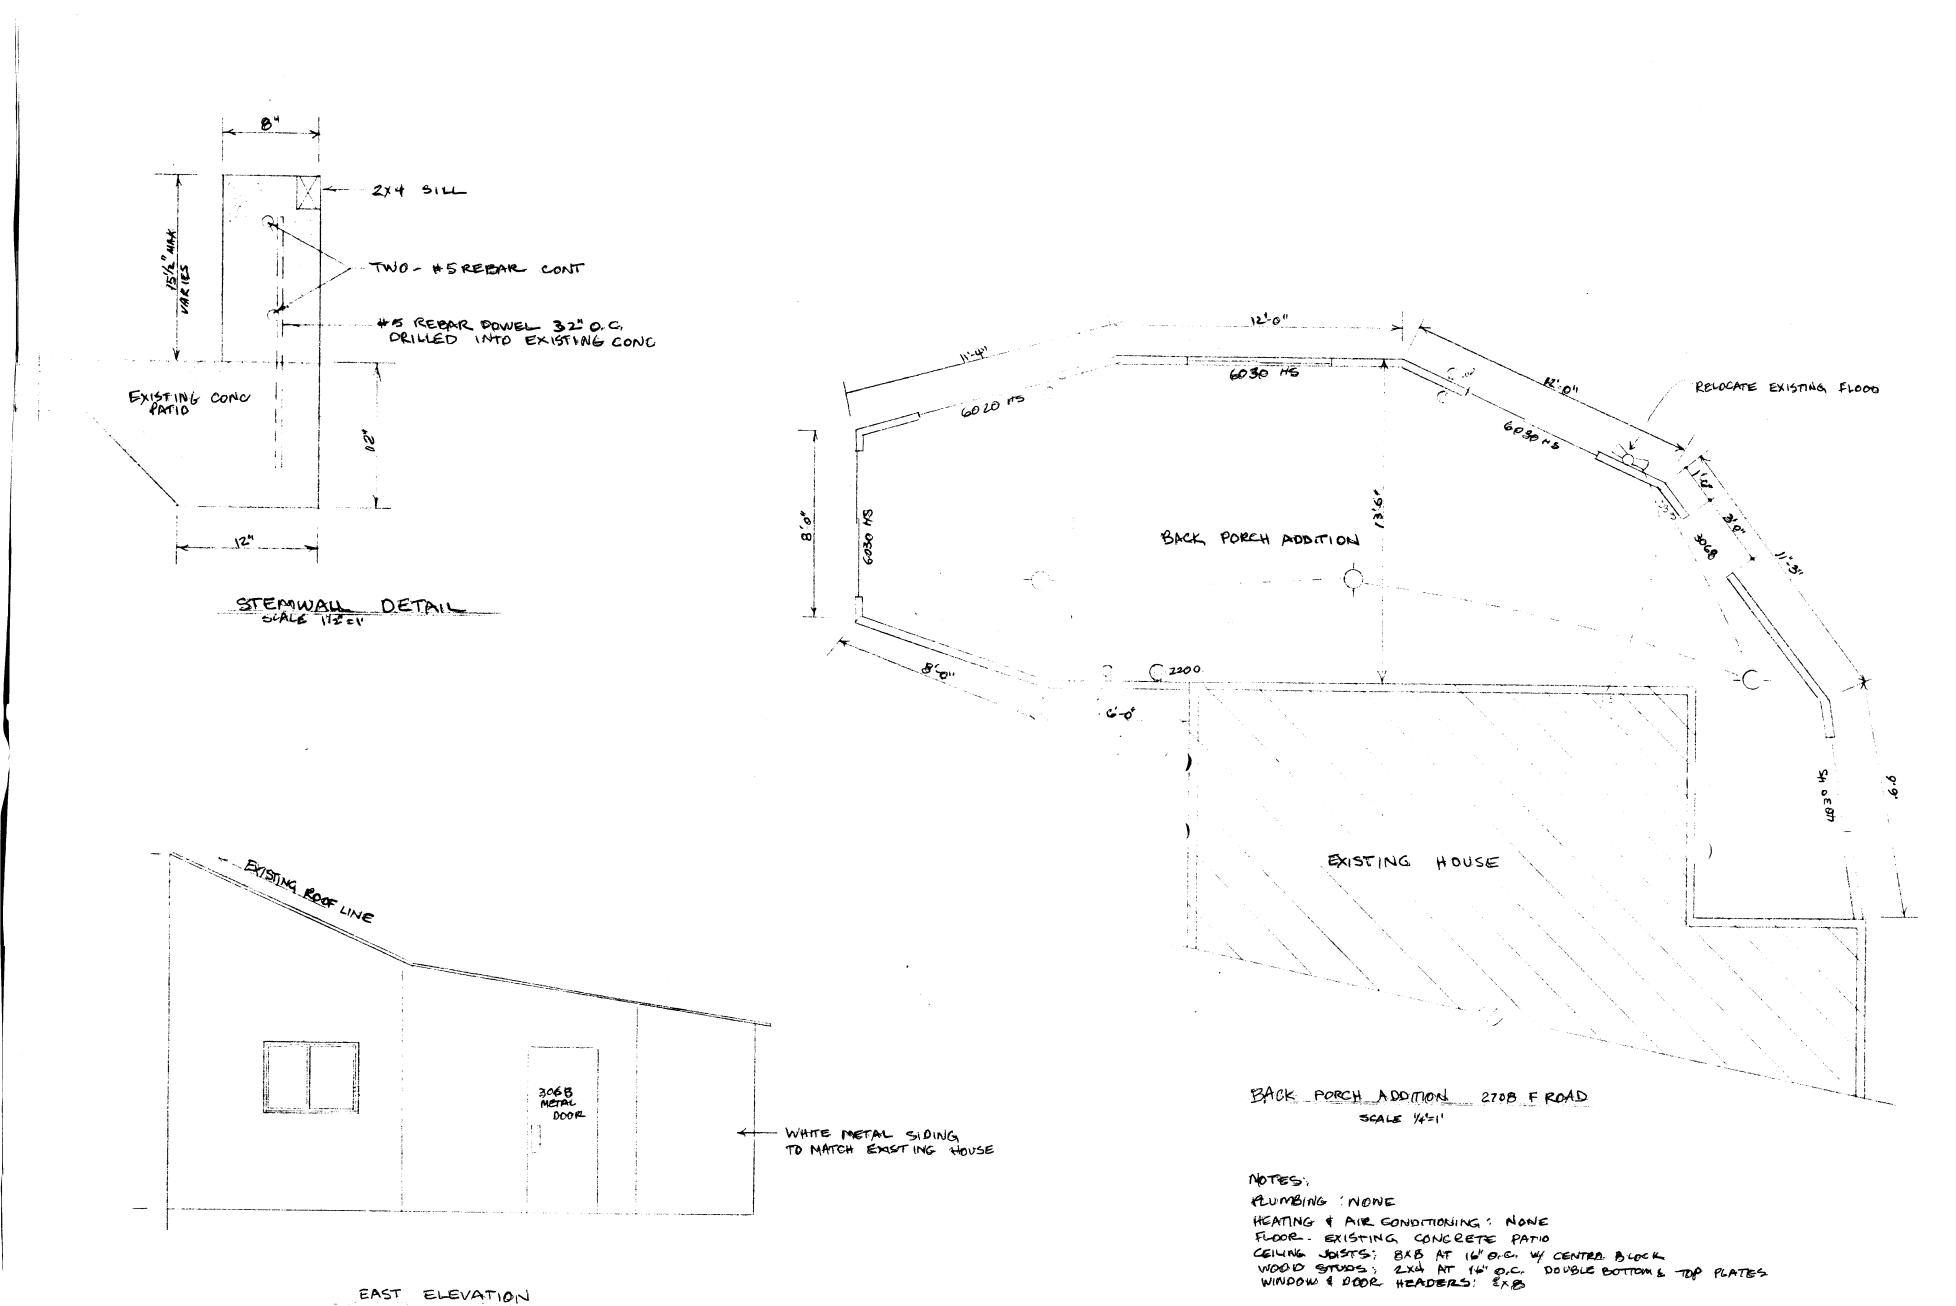

|
| 1) All Mah                                                                                       | SIGNATURE                                 |
| DATE APPROVED: YOUR TO THE APPROVED.                                                             |                                           |
| APPROVED BY: May 3, 1989                                                                         |                                           |
| ' (    \ / /                                                                                     |                                           |



SITE PLAN: 2708 F ROAD

SCALE 26=1'

FROAD

| GREEN & GREEN CONSTRUCTION |  |  |
|----------------------------|--|--|
|                            |  |  |
|                            |  |  |





CREEN & GREEN CONSTRUCTION

PORCH ADDITION 2708 F ROAD