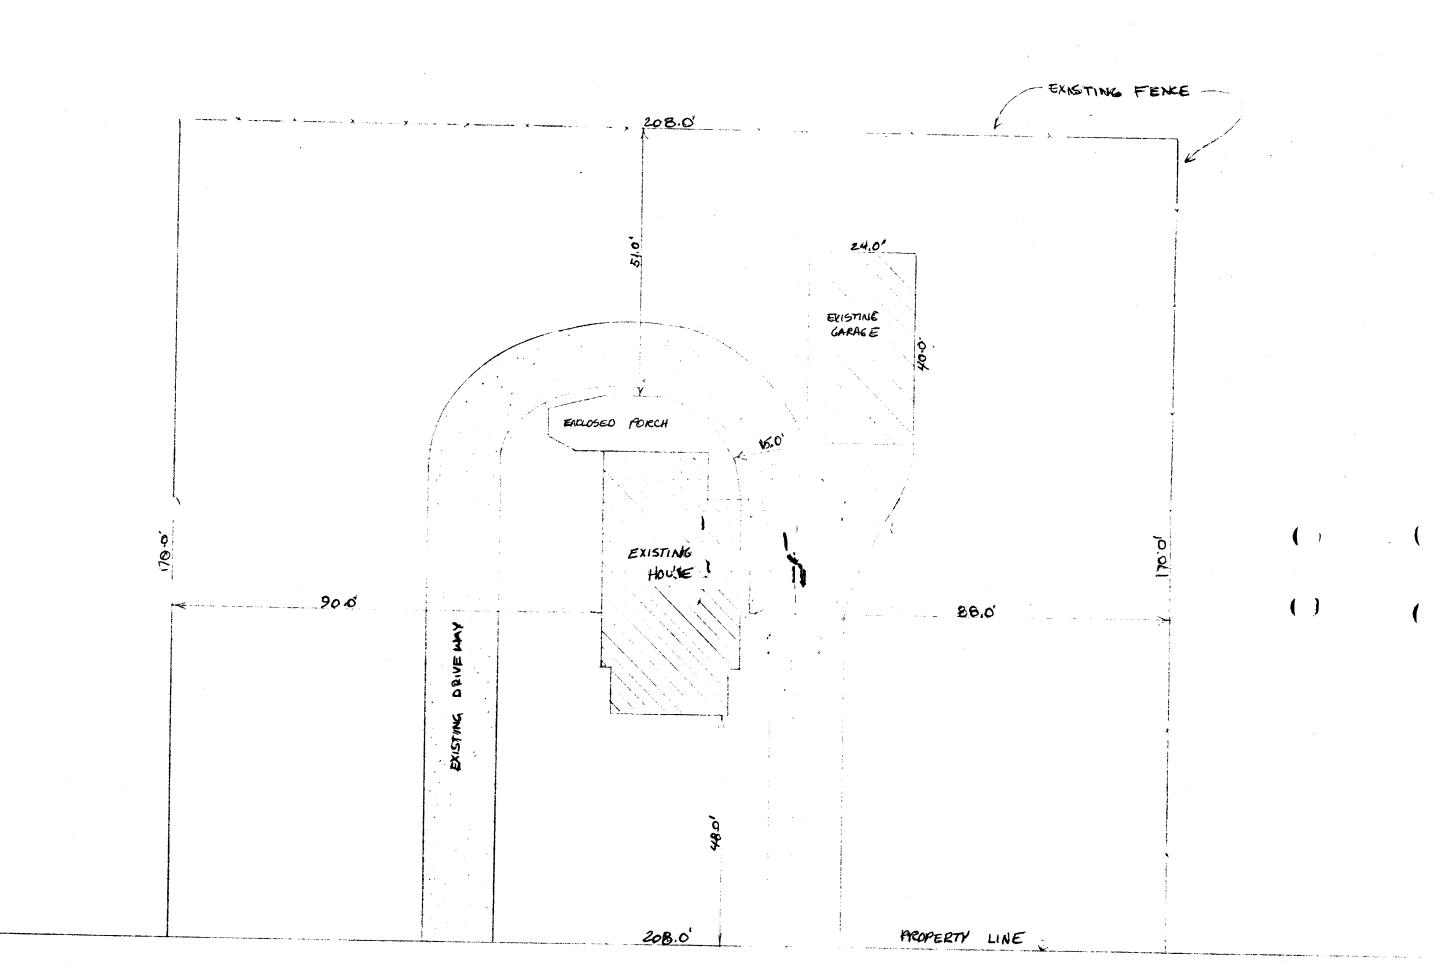

SITE PLAN: 2708 F ROAD

SCALE 26=1'

FROAD

| GREEN & GREEN CONSTRUCTION |  |  |
|----------------------------|--|--|
|                            |  |  |
|                            |  |  |

CREEN & GREEN CONSTRUCTION