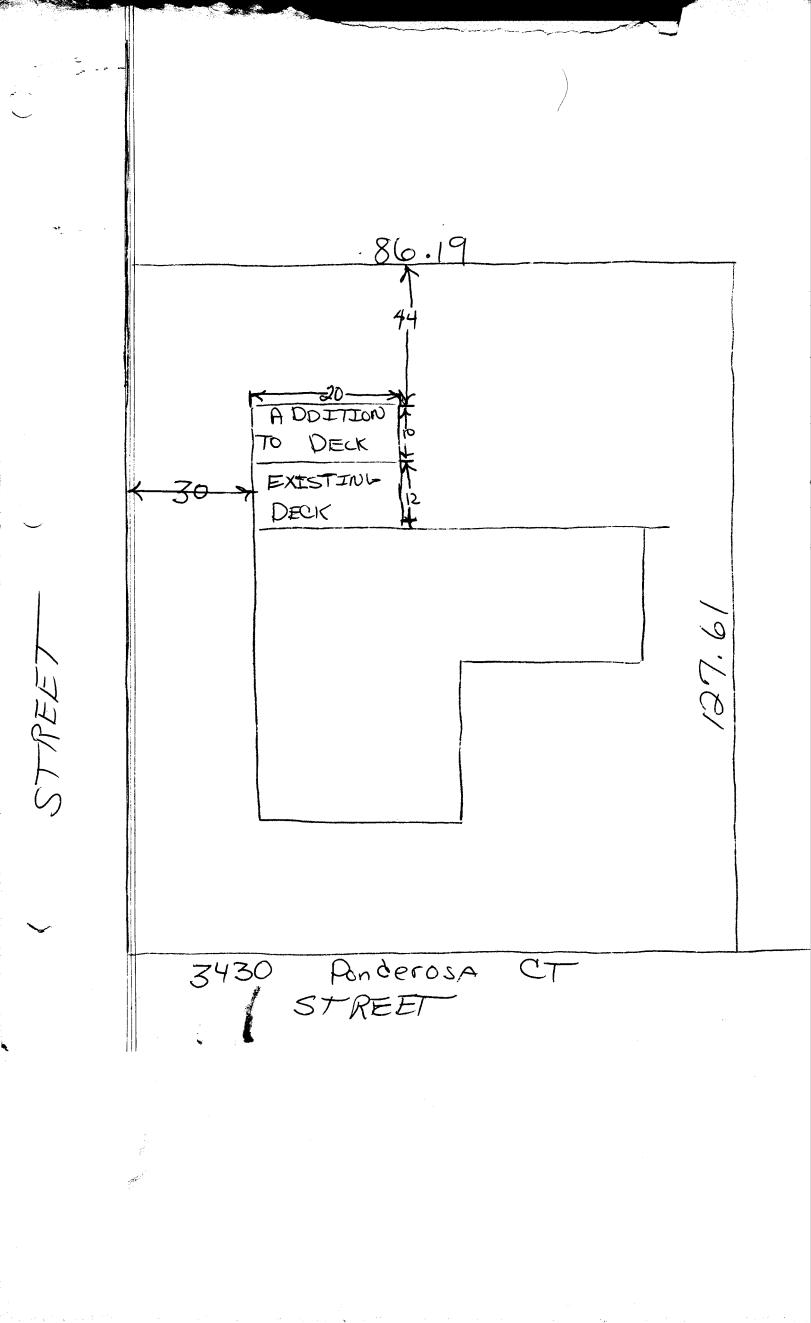

## APPLICATION FOR THE PLANNING CLEARANCE FOR A BUILDING PERMIT

SUBMITTALS REQUIRED: (2) Plot Plans showing Parking, Landscaping, Setbacks to all property lines, and all streets which abut the parcel:

| BLDG ADDRESS: 3430 Ponderosa C+                                                                                                                                                                                                                                    | SQ FT OF BLDG: <u>2300</u>                                   |
|--------------------------------------------------------------------------------------------------------------------------------------------------------------------------------------------------------------------------------------------------------------------|--------------------------------------------------------------|
| SUBDIVISION: SPRING VALLEY                                                                                                                                                                                                                                         | SQ FT OF LOT: 10722                                          |
| FILING # 6 BLK # 7 LOT # 37                                                                                                                                                                                                                                        | NUMBER OF FAMILY UNITS:                                      |
| TAX SCHEDULE NUMBER:<br><u>2945-014-15-037-2</u><br>PROPERTY OWNER: John & LASSIF Summ.<br>ADDRESS: <u>3430</u> PunderosA Ct.<br>PHONE: <u>245-7654</u><br>DESCRIPTION OF WORK AND INTENDED USE:<br><u>10x20</u> Additon to<br>EXISTING Deck<br>FOR OFFICE USE ONL | USE OF ALL EXISTING BUILDINGS:<br><u>SINDLE CAMILY HOM</u> R |
| ZONE: RSF.5                                                                                                                                                                                                                                                        | FLOOD PLAIN: YES NO                                          |
| SETBACKS: * F 45'4 S 5' R 25'                                                                                                                                                                                                                                      | GEOLOGIC HAZARD: YES NO                                      |
| RIGHT OF WAY: $40'$ 55'                                                                                                                                                                                                                                            | CENSUS TRACT NUMBER: $\sqrt{\bigcirc}$                       |
| MAXIMUM HEIGHT: 32'                                                                                                                                                                                                                                                | SPECIAL CONDITIONS: ENGINEERED                               |
| PARKING SPACES REQUIRED: $n + n$                                                                                                                                                                                                                                   | FODDERTIONS RELINIRED                                        |
| LANDSCAPING/SCREENING:                                                                                                                                                                                                                                             | FRONT SETBACK FROM                                           |
| \                                                                                                                                                                                                                                                                  | PROPERTY LINE (OFF STREESS                                   |
| · · · · · · · · · · · · · · · · · · ·                                                                                                                                                                                                                              | min. of 20' appro-                                           |
| ***************************************                                                                                                                                                                                                                            | ****************                                             |
| ANY MODIFICATION TO THIS APPROVED PLANNING CLEARANC                                                                                                                                                                                                                | F MUST BE APPROVED IN WRITING BY                             |