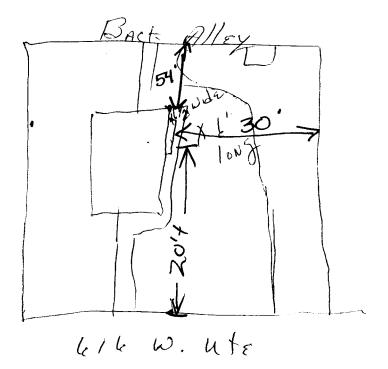

## APPLICATION FOR THE PLANNING CLEARANCE FOR A BUILDING PERMIT

| SUBMITTALS REQUIRED: (2) Plot Plans showing Parking property lines, and all streets which abut the park        | ng, Landscaping, Setbacks to all cel: |  |  |  |
|----------------------------------------------------------------------------------------------------------------|---------------------------------------|--|--|--|
| BLDG ADDRESS: 616 W. Ute.                                                                                      | SQ FT OF BLDG:                        |  |  |  |
| SUBDIVISION:                                                                                                   | SQ FT OF LOT:                         |  |  |  |
| FILING # BLK # 10 LOT # 25                                                                                     | NUMBER OF FAMILY UNITS: _/            |  |  |  |
| TAX SCHEDULE NUMBER:                                                                                           | NUMBER OF BUILDINGS ON PARCEL         |  |  |  |
| 2945-154-21-013-9                                                                                              | BEFORE THIS PLANNED CONSTRUCTION      |  |  |  |
| PROPERTY OWNER: Trace Helen Sanchez                                                                            |                                       |  |  |  |
| ADDRESS: 616.40. 4tc.                                                                                          | USE OF ALL EXISTING BUILDINGS:        |  |  |  |
| PHONE: 242-0569                                                                                                |                                       |  |  |  |
| DESCRIPTION OF WORK AND INTENDED USE:                                                                          |                                       |  |  |  |
| 18"1X6' Euphad OD BACK                                                                                         |                                       |  |  |  |
| Poach                                                                                                          |                                       |  |  |  |
| **************                                                                                                 | *********                             |  |  |  |
| FOR OFFICE USE ONLY ************************************                                                       |                                       |  |  |  |
| _ONE: R5F-8                                                                                                    | FLOOD PLAIN: YES (NO)                 |  |  |  |
| SETBACKS: F 4548 R                                                                                             | GEOLOGIC HAZARD: YES (NO)             |  |  |  |
| RIGHT OF WAY: (C)                                                                                              | CENSUS TRACT NUMBER:                  |  |  |  |
| MAXIMUM HEIGHT: 32'                                                                                            | SPECIAL CONDITIONS:                   |  |  |  |
| PARKING SPACES REQUIRED: 10/12                                                                                 |                                       |  |  |  |
| LANDSCAPING/SCREENING:                                                                                         |                                       |  |  |  |
| V                                                                                                              |                                       |  |  |  |
|                                                                                                                |                                       |  |  |  |
| **************************************                                                                         |                                       |  |  |  |
| I HEREBY ACKNOWLEDGE THAT I HAVE READ THIS APPLICAT AGREE TO COMPLY WITH THE REQUIREMENTS ABOVE. FAILU ACTION. |                                       |  |  |  |
| APPROVED BY:                                                                                                   |                                       |  |  |  |