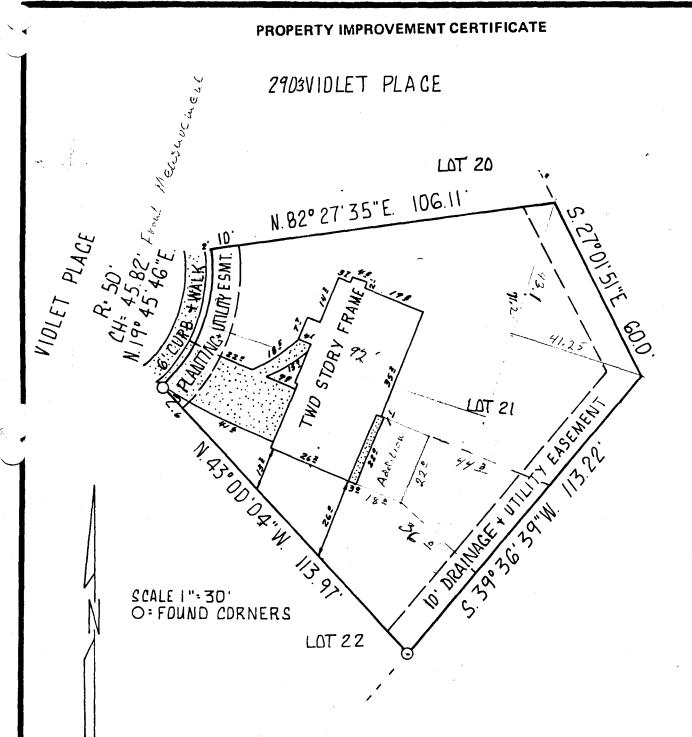

LDT 21, BLOCK 4, SPRINGVALLEY SUBDIVISION No. 3, MESA COUNTY, COLDRADO.

## SURVEYOR'S CERTIFICATE

I hereby certify that this certificate was prepared for the sole use of the mortgage lender and of the title insurance company, that it does not establish property corners, that it is not to be relied upon for the establishment of fence, building, or other future improvements.

I further certify that the improvements on the above described parcel, except as shown, that there are no encroachments upon the described premises by improvements on any adjoining premises, except as shown, and that there is no evidence or sign of any easement crossing or burdening any part of said parcel, except as noted.