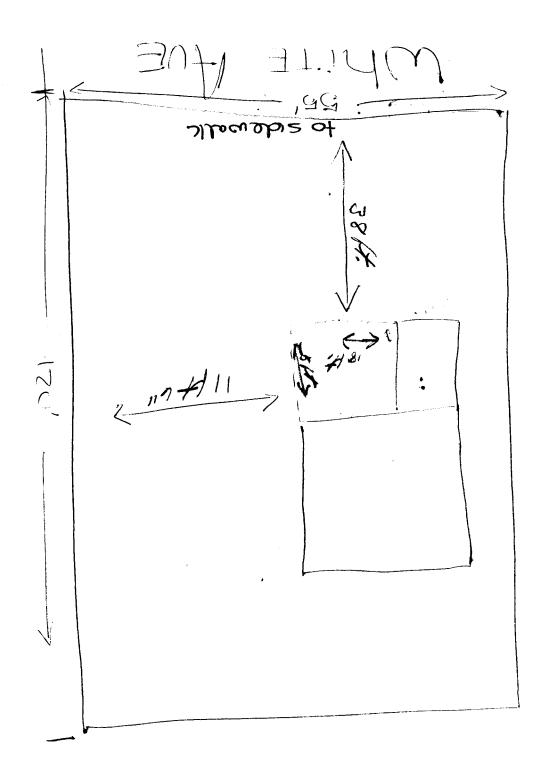

## APPLICATION FOR THE PLANNING CLEARANCE FOR A BUILDING PERMIT

| SUBMITTALS REQUIRED: (2) Plot Plans showing Park property lines, and all streets which abut the pa |                                         |
|----------------------------------------------------------------------------------------------------|-----------------------------------------|
| BLDG ADDRESS: 1924 White Av.                                                                       | SQ FT OF BLDG: 15 X 18                  |
| SUBDIVISION:                                                                                       | SQ FT OF LOT: 120 × 55                  |
| FILING # BLK # LOT #                                                                               | NUMBER OF FAMILY UNITS:                 |
| TAX SCHEDULE NUMBER:                                                                               | NUMBER OF BUILDINGS ON PARCEL           |
| 294513401013                                                                                       | BEFORE THIS PLANNED CONSTRUCTION        |
| PROPERTY OWNER: Warathy Taxango Salleys                                                            | USE OF ALL EVENTING PULL DANGE          |
| ADDRESS: 1924 White au.                                                                            | USE OF ALL EXISTING BUILDINGS:          |
| PHONE: <u>245.1397</u>                                                                             | RESIDENTIAL                             |
| DESCRIPTION OF WORK AND INTENDED USE:                                                              |                                         |
| Living room                                                                                        |                                         |
| <u> </u>                                                                                           |                                         |
| **************************************                                                             |                                         |
| *****************************                                                                      |                                         |
| ZONE: RMF-32                                                                                       | FLOOD PLAIN: YES (NO)                   |
| SETBACKS: FLISTY S 10 R 20'                                                                        | GEOLOGIC HAZARD: YES NO                 |
| RIGHT OF WAY:                                                                                      | CENSUS TRACT NUMBER: #7                 |
| MAXIMUM HEIGHT: 300                                                                                | SPECIAL CONDITIONS:                     |
| PARKING SPACES REQUIRED: NA                                                                        | Min FRONT SET BACK                      |
| LANDSCAPING/SCREENING: 1/1/14                                                                      | Geom DROD. Line 20'                     |
|                                                                                                    |                                         |
|                                                                                                    |                                         |
| *************************                                                                          |                                         |
| ANY MODIFICATION TO THIS APPROVED PLANNING CLEARA THIS DEPARTMENT.                                 | NCE MUST BE APPROVED IN WRITING BY      |
| THE STRUCTURE APPROVED BY THIS APPLICATION CANNOT                                                  |                                         |
| OF OCCUPANCY (CO) IS ISSUED BY THE BUILDING DEPAR Code).                                           | TMENT (Section 307, Uniform Building    |
| ANY LANDSCAPING REQUIRED BY THIS PERMIT SHALL BE                                                   |                                         |
| CONDITION. THE REPLACEMENT OF ANY VEGETATION MAT CONDITION SHALL BE REQUIRED.                      | TERIALS THAT DIE OR ARE IN AN UNHEALTHY |
| ·                                                                                                  |                                         |
| I HEREBY ACKNOWLEDGE THAT I HAVE READ THIS APPLIC AGREE TO COMPLY WITH THE REQUIREMENTS ABOVE. FAI |                                         |
| ACTION.                                                                                            | 1                                       |
| V /(                                                                                               | Jarothy Gallegos                        |
| DATE ADDROVED. 5.10 QLJ                                                                            | SIGNATURE                               |
| DATE APPROVED:                                                                                     |                                         |
| APPROVED BY: Tima hetter                                                                           |                                         |