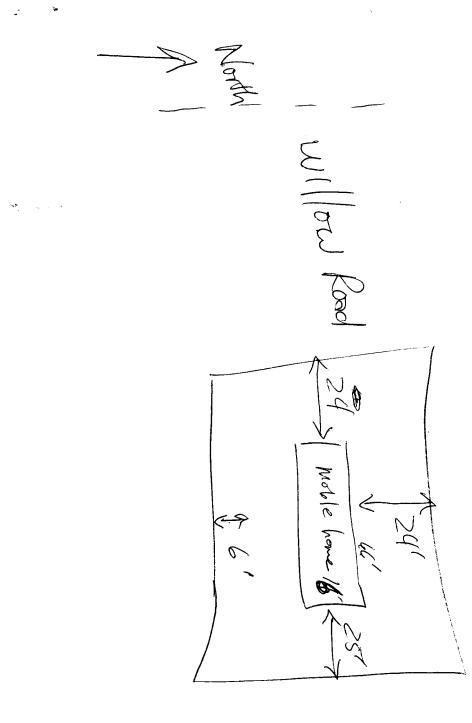

|                                                                 | City                                                                  |                     | County                                 | PLAN # <u>(100</u> )                                                            |
|-----------------------------------------------------------------|-----------------------------------------------------------------------|---------------------|----------------------------------------|---------------------------------------------------------------------------------|
|                                                                 | APPLICATION FOR THE PL                                                | ANNING              |                                        | E FOR A BUILDING PERMIT                                                         |
|                                                                 | EQUIRED: (2) Plot Plan<br>es, and all streets whi                     |                     |                                        | ng, Landscaping, Setbacks to all<br>cel:                                        |
| BLDG ADDRESS                                                    | : 536/2 Willow                                                        | Rd.                 |                                        | SQ FT OF BLDG: 16 × 66                                                          |
| SUBDIVISION:                                                    |                                                                       |                     |                                        | SQ FT OF LOT: 50 × //0                                                          |
| FTLING #                                                        | BLK # LOT #                                                           |                     |                                        | NUMBER OF FAMILY UNITS:                                                         |
| TAX SCHEDULE                                                    | NUMBER: 2943-073-                                                     | 02-0                | 41                                     | NUMBER OF BUILDINGS ON PARCEL<br>BEFORE THIS PLANNED CONSTRUCTION               |
| PROPERTY OWN                                                    | ER: DUNILL Gene -                                                     | Tupp                | 10.                                    |                                                                                 |
|                                                                 | 35 Willow Rd.                                                         | fuce                | cy.                                    | USE OF ALL EXISTING BUILDINGS:                                                  |
| -                                                               |                                                                       | <b>1</b>            |                                        |                                                                                 |
| PHONE: <u>242-5868</u><br>DESCRIPTION OF WORK AND INTENDED USE: |                                                                       |                     |                                        |                                                                                 |
| \                                                               |                                                                       | E.                  |                                        |                                                                                 |
| \                                                               | railer Set Up                                                         | 2.2                 |                                        |                                                                                 |
|                                                                 | مر المر المر المر المر المر المر المر ال                              | ماد ماد ماد ماد ماد | الع مالد مالد مالد مالد مالد مالد مالد | ****                                                                            |
| ****                                                            |                                                                       |                     | CE USE ONL                             |                                                                                 |
| *********                                                       | ******                                                                | *****               | *****                                  | ****                                                                            |
| ZONE:                                                           | \$ PMH                                                                |                     |                                        | FLOOD PLAIN: YES 📈                                                              |
| SETBACKS: F 212 S 5/5 R 15                                      |                                                                       |                     | GEOLOGIC HAZARD: YES NO                |                                                                                 |
| RIGHT OF WAY:                                                   |                                                                       |                     | CENSUS TRACT NUMBER: 6                 |                                                                                 |
| MAXIMUM HEIGHT:                                                 |                                                                       |                     |                                        | SPECIAL CONDITIONS:                                                             |
| PARKING SPAC                                                    | ES REOUIRED:                                                          |                     |                                        |                                                                                 |
| LANDSCAPING/SCREENING:                                          |                                                                       |                     |                                        |                                                                                 |
|                                                                 |                                                                       | ····                |                                        |                                                                                 |
|                                                                 |                                                                       |                     |                                        |                                                                                 |
| ****                                                            | ****                                                                  | *****               | ******                                 | *****                                                                           |
| ANY MODIFICA                                                    | TION TO THIS APPROVED P                                               | ΙΔΝΝΤΝ              | G CLEARANC                             | E MUST BE APPROVED IN WRITING BY                                                |
| THIS DEPARTM                                                    | ENT.                                                                  |                     |                                        |                                                                                 |
|                                                                 |                                                                       |                     |                                        | E OCCUPIED UNTIL A CERTIFICATE<br>NENT (Section 307, Uniform Building           |
| ANY LANDSCAP<br>CONDITION.                                      | ING REQUIRED BY THIS PE<br>THE REPLACEMENT OF ANY<br>ALL BE REQUIRED. | RMIT S<br>VEGETA    | HALL BE MA<br>TION MATER               | NINTAINED IN AN ACCEPTABLE AND HEALTH'<br>RIALS THAT DIE OR ARE IN AN UNHEALTHY |
| I HEREBY ACK                                                    | NOWLEDGE THAT I HAVE RE                                               |                     |                                        | ION AND THE ABOVE IS CORRECT AND I<br>IRE TO COMPLY SHALL RESULT IN LEGAL       |
| ACTION.                                                         |                                                                       |                     |                                        |                                                                                 |
|                                                                 | -11                                                                   |                     | fatu                                   | in la Gulen                                                                     |
|                                                                 | 8/2/cl                                                                | <i>y</i>            | 1.000                                  | SIGNATURE                                                                       |
| DATE APPROVE                                                    | D: / 0/ 87                                                            |                     |                                        |                                                                                 |