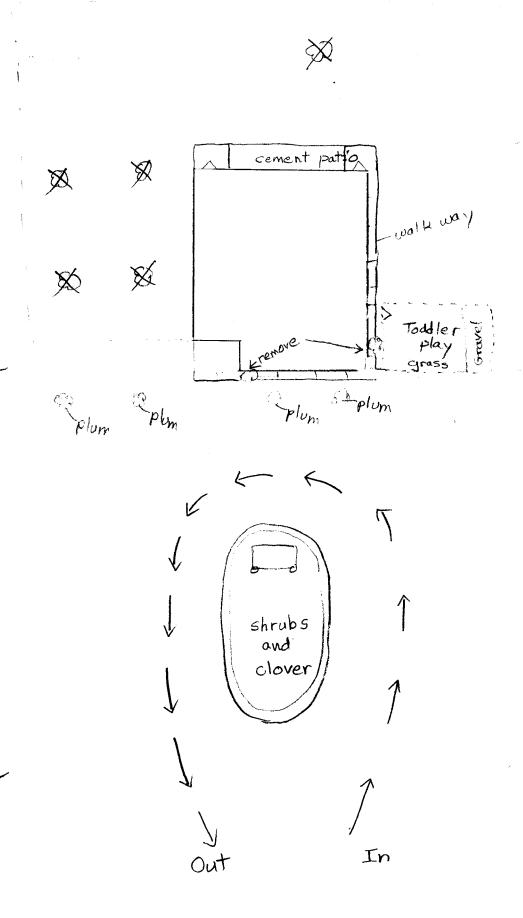

-Kinder Haus Children's Center 545 25 & Rd GJ RH Telin 242-7719

Out

& existing tree

In

Kinder Haus Children's Center 545 25 & Rd GJ Pat Felin 242-7719

& existing tree

1 fercing

\ Parking