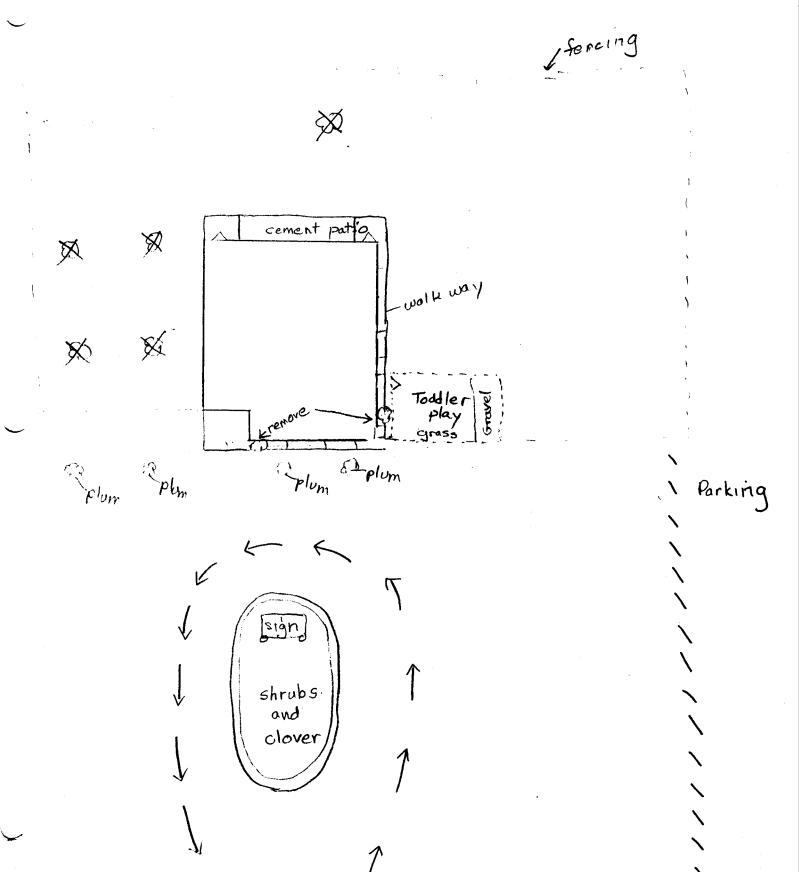

-Kinder Haus Children's Center 545 25 & Rd GJ RH Telin 242-7719

Out

& existing tree

In

Kinder Haus Children's Center 545 25 & Rd GJ Pat Felin 242-7719

& existing tree

1 fercing

\ Parking