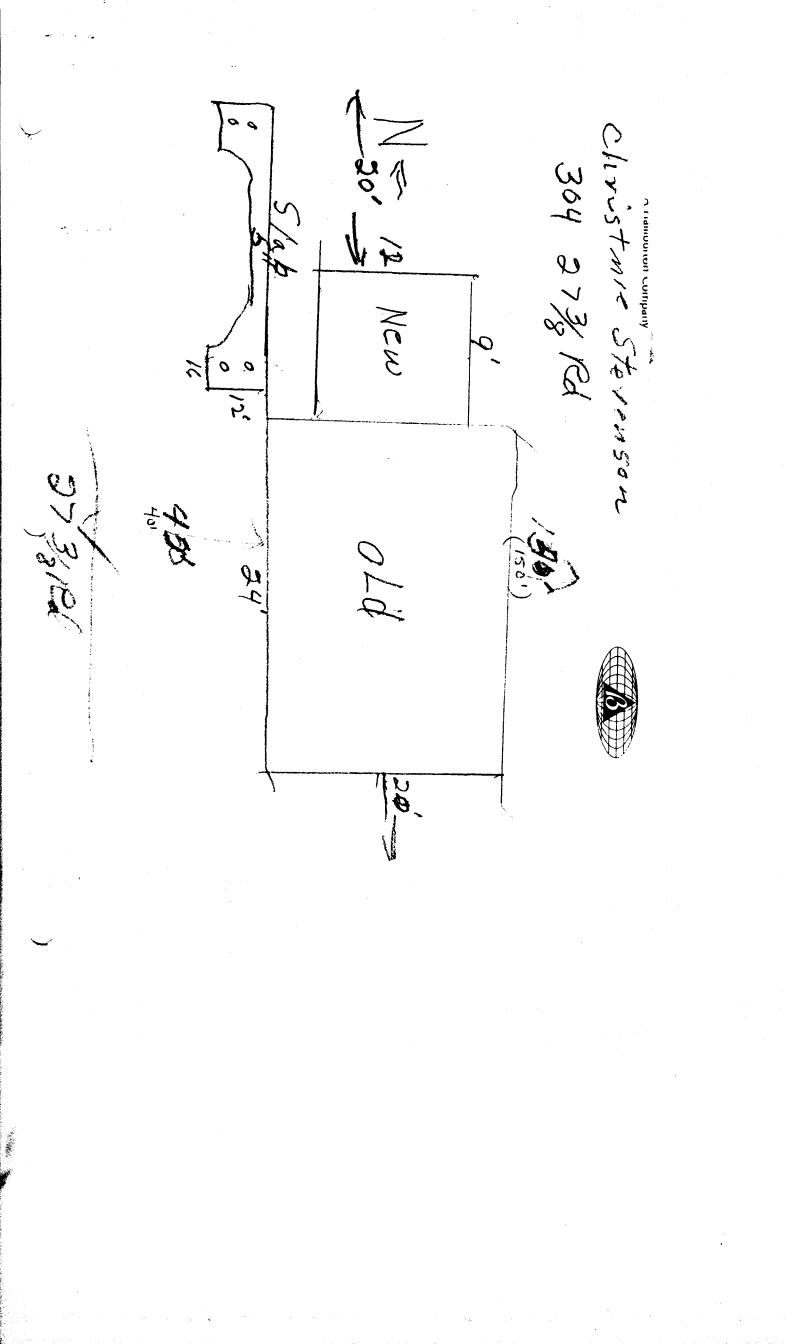

|                                                                                                                                                     | 1805                                                                   |
|-----------------------------------------------------------------------------------------------------------------------------------------------------|------------------------------------------------------------------------|
| DATE SUBMITTED: 13-20-85                                                                                                                            | PERMIT # 24639                                                         |
|                                                                                                                                                     | FEE 7500                                                               |
| PLANNING CL                                                                                                                                         |                                                                        |
| GRAND JUNCTION PLANNI                                                                                                                               |                                                                        |
| BLDG ADDRESS: 304-2738 Rd                                                                                                                           | SQ. FT. OF BLDG: 108                                                   |
| SUBDIVISION:                                                                                                                                        | SQ. FT. OF LOT:                                                        |
| FILING # BLK # LOT #                                                                                                                                | NUMBER OF FAMILY UNITS:/                                               |
| TAX SCHEDULE NUMBER:                                                                                                                                | NUMBER OF BUILDINGS ON PARCEL<br>BEFORE THIS PLANNED CONSTRUCTION:     |
| <u> = 45- 243-10-007</u>                                                                                                                            | BEFORE THIS FERNNED CONSTRUCTION.                                      |
| PROPERTY OWNER: Christing Stevenson.                                                                                                                |                                                                        |
| ADDRESS: BOV 5632                                                                                                                                   | USE OF ALL EXISTING BUILDINGS:                                         |
| PHONE: Zapath, Texns                                                                                                                                | Louse + StarAge                                                        |
| DESCRIPTION OF WORK AND INTENDED USE:                                                                                                               | SUBMITTALS REQ'D: TWO (2) PLOT<br>PLANS SHOWING PARKING, LAND-         |
| addition of Bedroom                                                                                                                                 | SCAPING, SETBACKS TO ALL PROPERTY<br>LINES, AND ALL STREETS WHICH ABUT |
|                                                                                                                                                     | THE PARCEL.                                                            |
| **************************************                                                                                                              |                                                                        |
| ZONE: RSF-8                                                                                                                                         | FLOODPLAIN: YES NO $\chi$                                              |
| SETBACKS: $F_{43}$ $S_{5}$ $R_{15}$                                                                                                                 | GEOLOGIC                                                               |
|                                                                                                                                                     | HAZARD: YES NO $\times$                                                |
| MAXIMUM HEIGHT:<br>PARKING SPACES REQ'D:                                                                                                            | CENSUS TRACT #: 8                                                      |
|                                                                                                                                                     | TRAFFIC ZONE: 44                                                       |
| LANDSCAPING/SCREENING:                                                                                                                              | SPECIAL CONDITIONS:                                                    |
|                                                                                                                                                     |                                                                        |
| ***************************************                                                                                                             |                                                                        |
| ANY MODIFICATION TO THIS APPROVED PLANNING CLEARANCE MUST BE APPROVED, IN<br>WRITING, BY THS DEPARTMENT. THE STRUCTURE APPROVED BY THIS APPLICATION |                                                                        |
| CANNOT BE OCCUPIED UNTIL A CERTIFICATE OF<br>BUILDING DEPARTMENT (SECTION 307, UNIFORM                                                              |                                                                        |
| ANY LANDSCAPING REQUIRED BY THIS PERMIT SHALL BE MAINTAINED IN AN ACCEPTABLE                                                                        |                                                                        |
| AN HEALTHY CONDITION. THE REPLACEMENT OF<br>OR ARE IN AN UNHEALTHY CONDITION SHALL BE                                                               | ANY VEGETATION MATERIALS THAT DIE                                      |
| I HEREBY ACKNOWLEDGE THAT I HAVE READ THIS APPLICATION AND THE ABOVE IS<br>RRECT AND I AGREE TO COMPLY WITH THE REQUIREMENTS ABOVE. FAILURE TO      |                                                                        |
| COMPLY SHALL RESUL IN LEGAL ACTION.                                                                                                                 |                                                                        |
| DATE APPROVED: 12/23/85<br>APPROVED BY: Sweitzel                                                                                                    | <u>ARconst John HITE</u>                                               |
| APPROVED BY: Derzel                                                                                                                                 | SIGNATURE                                                              |
|                                                                                                                                                     |                                                                        |
|                                                                                                                                                     |                                                                        |
|                                                                                                                                                     |                                                                        |