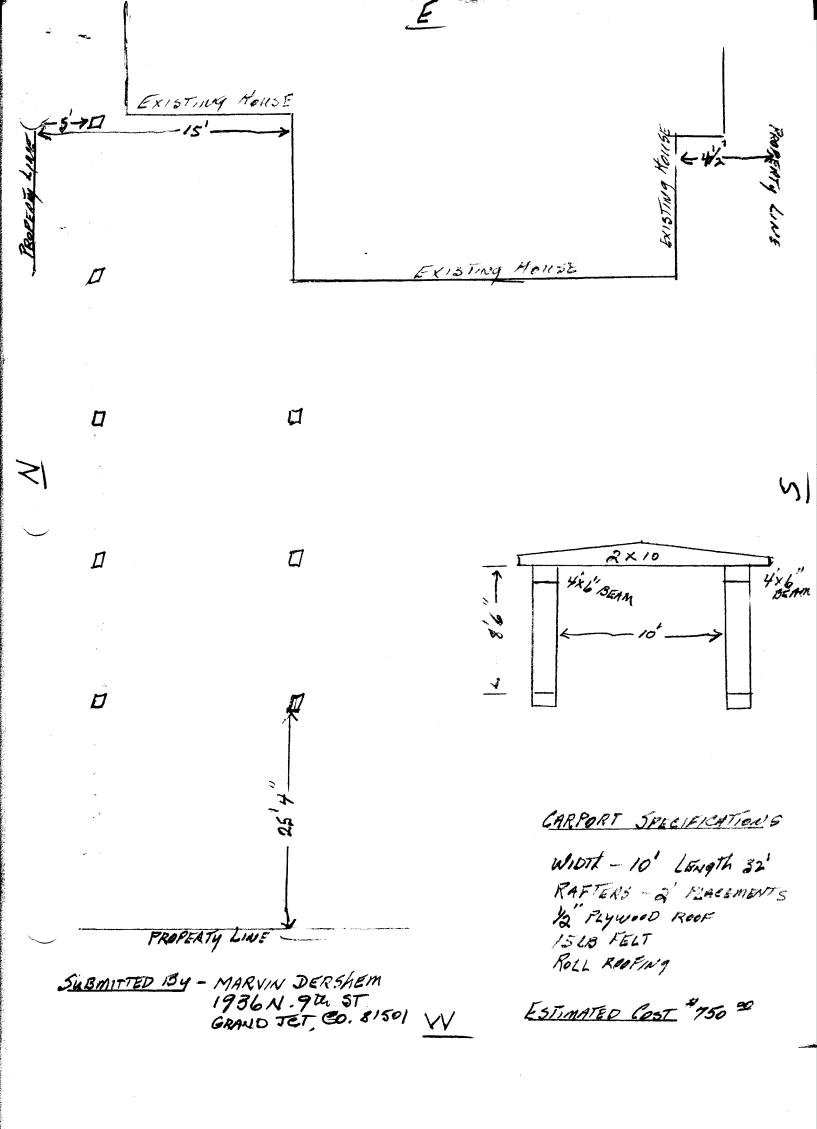

| DATE SUBMITTED: 10-15-15                                                                                                                                                                                  | PERMIT # 24241                                                                                                                             |
|-----------------------------------------------------------------------------------------------------------------------------------------------------------------------------------------------------------|--------------------------------------------------------------------------------------------------------------------------------------------|
|                                                                                                                                                                                                           | CLEARANCE                                                                                                                                  |
| BLDG ADDRESS: 1936 N 9th St.                                                                                                                                                                              | SQ. FT. OF BLDG:                                                                                                                           |
| SUBDIVISION: College Sub                                                                                                                                                                                  | SQ. FT. OF LOT:                                                                                                                            |
| FILING # BLK # LOT #                                                                                                                                                                                      | NUMBER OF FAMILY UNITS:                                                                                                                    |
| TAX SCHEDULE NUMBER:                                                                                                                                                                                      | NUMBER OF BUILDINGS ON PARCEL BEFORE THIS PLANNED CONSTRUCTION:                                                                            |
| PROPERTY OWNER: MARVIN R. DERSHEM  ADDRESS: 1936 N - 9th ST., GROTET                                                                                                                                      | USE OF ALL EXISTING BUILDINGS:                                                                                                             |
| PHONE: 242-1351  DESCRIPTION OF WORK AND INTENDED USE:  CARPORT - PARK CARS                                                                                                                               | SUBMITTALS REQ'D: TWO (2) PLOT PLANS SHOWING PARKING, LAND-SCAPING, SETBACKS TO ALL PROPERTY LINES, AND ALL STREETS WHICH ABUT THE PARCEL. |
| **************************************                                                                                                                                                                    | **************************************                                                                                                     |
| ZONE: RSF-8                                                                                                                                                                                               | FLOODPLAIN: YES NO                                                                                                                         |
| SETBACKS: F 45 26 S 3 R 3 / MAXIMUM HEIGHT:                                                                                                                                                               | GEOLOGIC HAZARD: YES NO                                                                                                                    |
| PARKING SPACES REQ'D:                                                                                                                                                                                     | CENSUS TRACT #:                                                                                                                            |
| LANDSCAPING/SCREENING:                                                                                                                                                                                    | TRAFFIC ZONE: 31  SPECIAL CONDITIONS:                                                                                                      |
| ANY MODIFICATION TO THIS APPROVED PLA<br>WRITING, BY THS DEPARTMENT. THE STRU<br>CANNOT BE OCCUPIED UNTIL A CERTIFICATE<br>BUILDING DEPARTMENT (SECTION 307, UNI<br>ANY LANDSCAPING REQUIRED BY THIS PERM | CTURE APPROVED BY THIS APPLICATION TE OF OCCUPANCY (C.O.) IS ISSUED BY THE                                                                 |