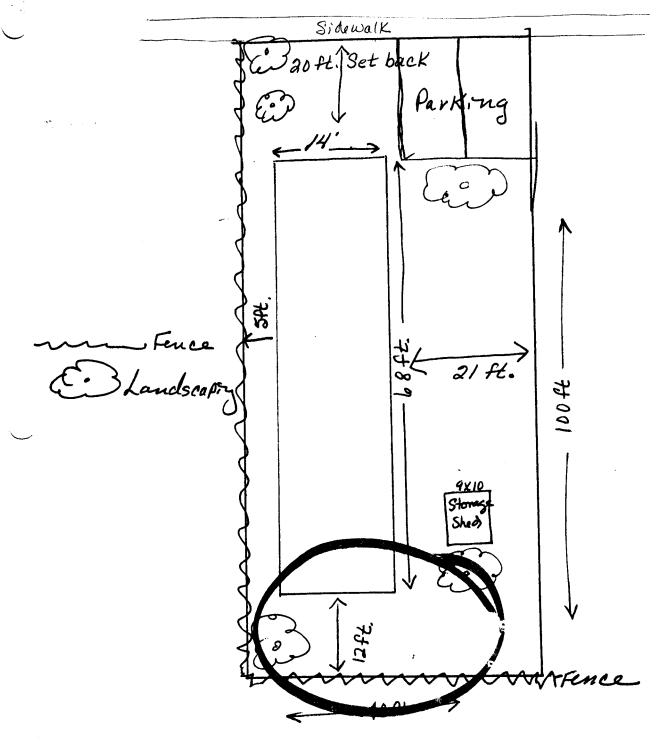

| DATE SUBMITTED: Nov. 6, 1985                          | PERMIT # 24625                                                                                                                             |
|-------------------------------------------------------|--------------------------------------------------------------------------------------------------------------------------------------------|
|                                                       | FEE                                                                                                                                        |
| PLANNING CLEARANCE GRAND JUNCTION PLANNING DEPARTMENT |                                                                                                                                            |
| BLDG ADDRESS: 544 281/2 R8.                           | SQ. FT. OF BLDG:                                                                                                                           |
| SUBDIVISION: Cottonwood Meadows                       | SQ. FT. OF LOT: 4000                                                                                                                       |
| FILING # BLK # LOT #                                  | NUMBER OF FAMILY UNITS:                                                                                                                    |
| TAX SCHEDULE NUMBER: 2943-074-17-015                  | NUMBER OF BUILDINGS ON PARCEL BEFORE THIS PLANNED CONSTRUCTION:                                                                            |
| PROPERTY OWNER: 15+ National BANK N.                  | USE OF ALL EXISTING BUILDINGS:                                                                                                             |
| ADDRESS: 344 281/2 Rd.                                | to be removed                                                                                                                              |
| phone:                                                | SUBMITTALS REQ'D: TWO (2) PLOT PLANS SHOWING PARKING, LAND-SCAPING, SETBACKS TO ALL PROPERTY LINES, AND ALL STREETS WHICH ABUT THE PARCEL. |
| **************************************                |                                                                                                                                            |
| ZONE: RSF 8                                           | FLOODPLAIN: YES NO X                                                                                                                       |
| SETBACKS: F <u>2D</u> S <u>5</u> R <u>12</u>          | GEOLOGIC HAZARD: YES NO \( \frac{1}{2} \)                                                                                                  |
| MAXIMUM HEIGHT:                                       | CENSUS TRACT #:                                                                                                                            |
| PARKING SPACES REQ'D:                                 | TRAFFIC ZONE: 30                                                                                                                           |
| LANDSCAPING/SCREENING:                                | SPECIAL CONDITIONS:                                                                                                                        |
|                                                       |                                                                                                                                            |
| **************************************                |                                                                                                                                            |