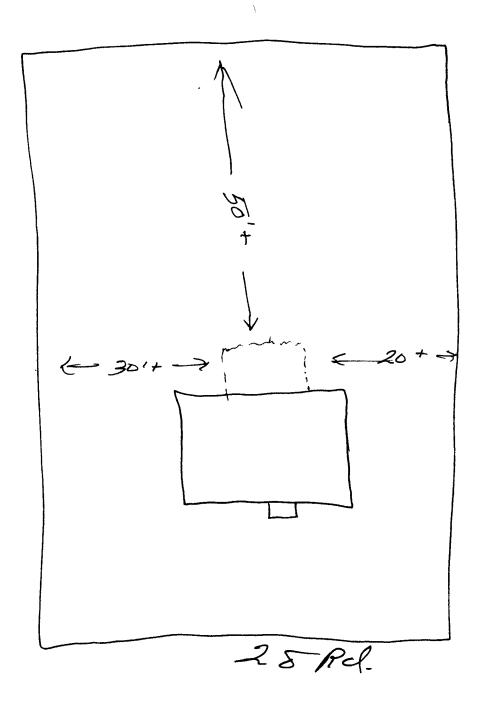

| DATE SUBMITTED: 8/26/85                                                                                                                                                                                           | PERMIT # 24118                                                     |
|-------------------------------------------------------------------------------------------------------------------------------------------------------------------------------------------------------------------|--------------------------------------------------------------------|
|                                                                                                                                                                                                                   | PERMIT # 24118<br>FEE 5                                            |
| PLANNING CLEARANCE<br>GRAND JUNCTION PLANNING DEPARTMENT                                                                                                                                                          |                                                                    |
| BLDG ADDRESS: 559 28 Road                                                                                                                                                                                         | SQ. FT. OF BLDG:                                                   |
| SUBDIVISION: MCLROSC ESTATES                                                                                                                                                                                      | SQ. FT. OF LOT:                                                    |
| FILING # BLK # LOT #                                                                                                                                                                                              | NUMBER OF FAMILY UNITS:                                            |
| TAX SCHEDULE NUMBER:                                                                                                                                                                                              | NUMBER OF BUILDINGS ON PARCEL<br>BEFORE THIS PLANNED CONSTRUCTION: |
| 2945-121-10-031                                                                                                                                                                                                   |                                                                    |
| PROPERTY OWNER: CARLSON W. HALL                                                                                                                                                                                   | USE OF ALL EXISTING BUILDINGS:                                     |
| ADDRESS: 559-28 ROAD                                                                                                                                                                                              | Red                                                                |
| PHONE: <u>241-7278</u>                                                                                                                                                                                            | SUBMITTALS REQ'D: TWO (2) PLOT                                     |
| DESCRIPTION OF WORK AND INTENDED USE:                                                                                                                                                                             | PLANS SHOWING PARKING, LAND-<br>SCAPING, SETBACKS TO ALL PROPERTY  |
| Cover Patio                                                                                                                                                                                                       | LINES, AND ALL STREETS WHICH ABUT<br>THE PARCEL.                   |
| *****                                                                                                                                                                                                             | ****                                                               |
| FOR OFFICE US                                                                                                                                                                                                     | B ONLY -                                                           |
| ZONE: <u>RSF 8</u>                                                                                                                                                                                                | FLOODPLAIN: YES NO X                                               |
| SETBACKS: F <u>20</u> S <u>5/5</u> R <u>15</u>                                                                                                                                                                    | GEOLOGIC<br>HAZARD: YES NO X                                       |
| MAXIMUM HEIGHT:                                                                                                                                                                                                   |                                                                    |
| PARKING SPACES REQ'D:                                                                                                                                                                                             | CENSUS TRACT #: (                                                  |
| LANDSCAPING/SCREENING:                                                                                                                                                                                            | TRAFFIC ZONE: <u>30</u>                                            |
|                                                                                                                                                                                                                   | SPECIAL CONDITIONS:                                                |
|                                                                                                                                                                                                                   |                                                                    |
| **************************************                                                                                                                                                                            |                                                                    |
| ANY LANDSCAPING REQUIRED BY THIS PERMIT SHALL BE MAINTAINED IN AN ACCEPTABLE<br>AN HEALTHY CONDITION. THE REPLACEMENT OF ANY VEGETATION MATERIALS THAT DIE<br>OR ARE IN AN UNHEALTHY CONDITION SHALL BE REQUIRED. |                                                                    |
| I HEREBY ACKNOWLEDGE THAT I HAVE READ THIS APPLICATION AND THE ABOVE IS<br>CORRECT AND I AGREE TO COMPLY WITH THE REQUIREMENTS ABOVE. FAILURE TO<br>COMPLY SHALL RESUL IN LEGAL ACTION.                           |                                                                    |
| DATE APPROVED: 8/24/85                                                                                                                                                                                            |                                                                    |