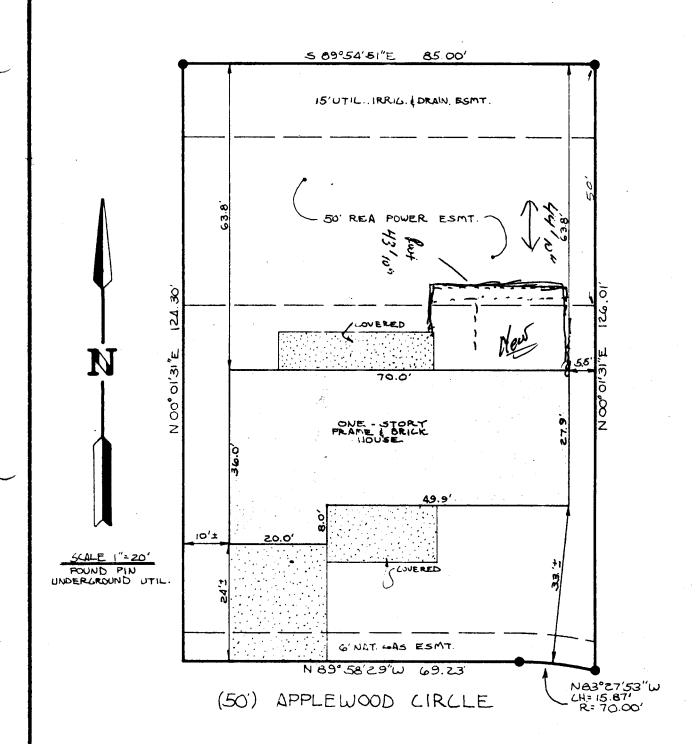

## IMPROVEMENT LOCATION CERTIFICATE

Legal Description: 2412 Applewood Circle, Lot 2, Block 1, a replat of Lot Fifteen Apple Crest Subdivision, County of Mesa, State of Colorado.

I hereby certify that this improvement location certificate was prepared for Modern Savings & Loan Association , that it is not a land survey plat or improvement survey plat, and that it is not to be relied upon for the establishment of fence, building, or other future improvement lines.

I further certify that the improvements on the above described parcel on this date, 25 March 1980 , except utility connections, are entirely within the date, 25 March 1980 , except utility connections, are entirely within the boundaries of the parcel, except as shown, that there are no encroachments upon the described premises, except as indicated, and that there is no apparent evidence or sign of any easement crossing or burdening any part of said parcel, except as noted.