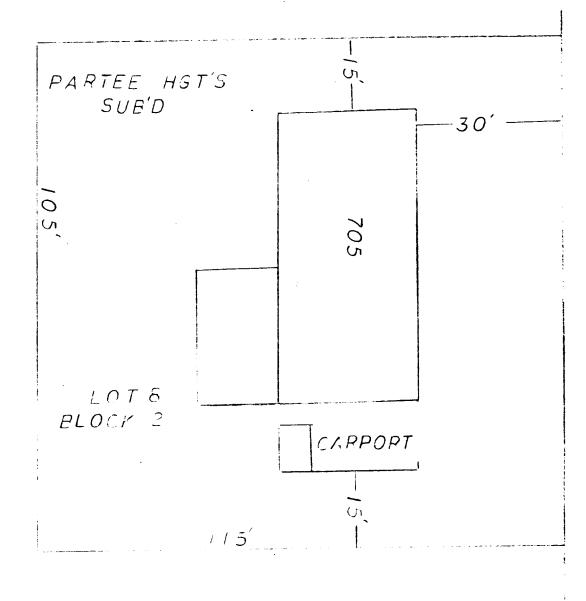

## APPLICATION FOR THE PLANNING CLEARANCE FOR A BUILDING PERMIT

| property lines, and all streets which abut the pa                                                   |                                             |
|-----------------------------------------------------------------------------------------------------|---------------------------------------------|
| BLDG ADDRESS: 705 BunKER DR                                                                         | SQ FT OF BLDG:                              |
| SUBDIVISION: Partee HEights                                                                         | SQ FT OF LOT:                               |
| FILING # BLK # 2 LOT # 8                                                                            | NUMBER OF FAMILY UNITS: /                   |
| TAX SCHEDULE NUMBER:                                                                                | NUMBER OF BUILDINGS ON PARCEL               |
| 2701-364-02-008                                                                                     | BEFORE THIS PLANNED CONSTRUCTION            |
| PROPERTY OWNER: KARL FITZPOTTICK                                                                    |                                             |
| ADDRESS: 705 BunKER Dr.                                                                             | USE OF ALL EXISTING BUILDINGS:              |
| PHONE: 245-2606                                                                                     |                                             |
| DESCRIPTION OF WORK AND INTENDED USE:                                                               |                                             |
| Carport (Single)                                                                                    |                                             |
|                                                                                                     |                                             |
| ***************                                                                                     |                                             |
| FOR OFFICE USE 0                                                                                    |                                             |
| 70NE: 25-5                                                                                          | FLOOD BLATN. VES (NO.)                      |
|                                                                                                     | FLOOD PLAIN: YES NO GEOLOGIC HAZARD: YES NO |
| SETBACKS: F 20 S 5/5 R 25                                                                           | CENSUS TRACT NUMBER: /O                     |
| MAXIMUM HEIGHT:                                                                                     |                                             |
| PARKING SPACES REQUIRED:                                                                            | SPECIAL CONDITIONS: TZ-21                   |
| LANDSCAPING/SCREENING:                                                                              |                                             |
| LANDSCAFING, SCREENING.                                                                             |                                             |
|                                                                                                     |                                             |
| **************                                                                                      | ********                                    |
| ANY MODIFICATION TO THIS APPROVED PLANNING CLEARA                                                   | NCE MUST BE APPROVED IN WRITING BY          |
| THIS DEPARTMENT.                                                                                    |                                             |
| THE STRUCTURE APPROVED BY THIS APPLICATION CANNOT OF OCCUPANCY (CO) IS ISSUED BY THE BUILDING DEPAR |                                             |
| Code).                                                                                              |                                             |
| ANY LANDSCAPING REQUIRED BY THIS PERMIT SHALL BE CONDITION. THE REPLACEMENT OF ANY VEGETATION MAT   |                                             |
| CONDITION SHALL BE REQUIRED.                                                                        | ENTALO TIME DIE ON MILE IN MA OMILIALITA    |
| I HEREBY ACKNOWLEDGE THAT I HAVE READ THIS APPLIC                                                   | ATION AND THE ABOVE IS CORRECT AND I        |
| AGREE TO COMPLY WITH THE REQUIREMENTS ABOVE. FAI                                                    | LURE TO COMPLY SHALL RESULT IN LEGAL        |
| ACTION.                                                                                             |                                             |
| - 211 _ A                                                                                           | SIGNATURE Patrick                           |
| DATE APPROVED: 3/4/83                                                                               | SIGNATURE/ /                                |
| APPROVED BY:                                                                                        |                                             |
|                                                                                                     |                                             |