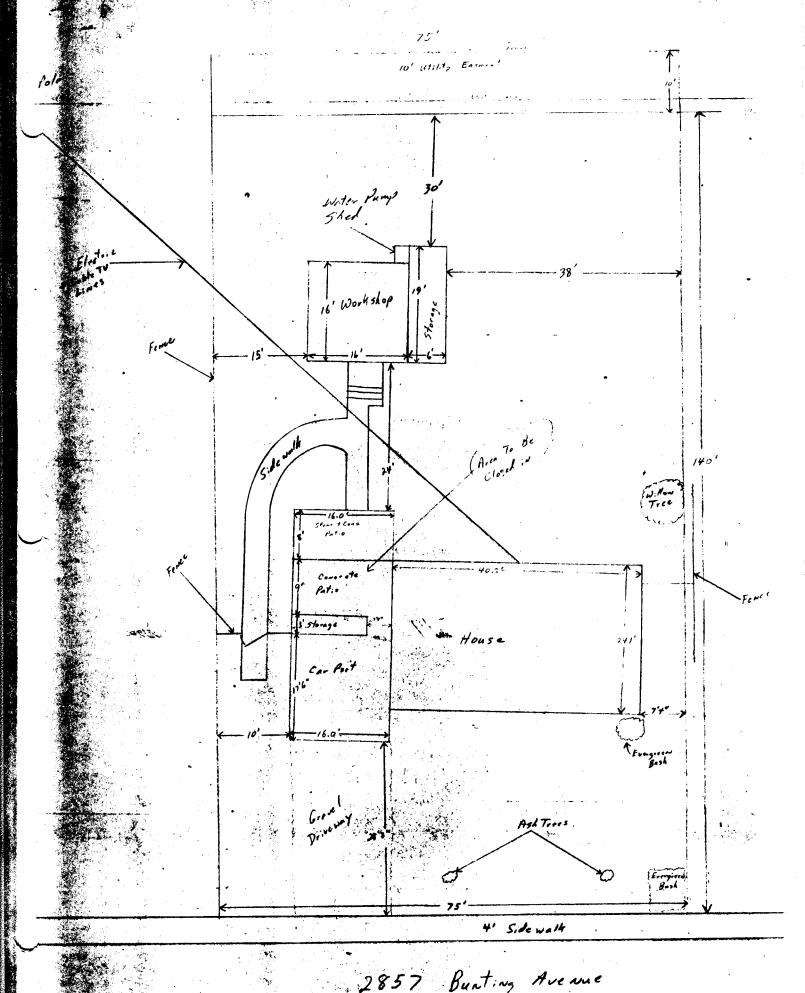

## APPLICATION FOR THE PLANNING CLEARANCE FOR A BUILDING PERMIT

| SUBMITTALS REQUIRED: (2) Plot Plans showing Parking, Landscaping, Setbacks to all property lines, and all streets which abut the parcel: |                                     |
|------------------------------------------------------------------------------------------------------------------------------------------|-------------------------------------|
| BLDG ADDRESS: 2857 Runting Ave.                                                                                                          | SQ FT OF BLDG:                      |
| SUBDIVISION: Hutth)                                                                                                                      | SQ FT OF LOT:                       |
| FILING # BLK # LOT # 22                                                                                                                  | NUMBER OF FAMILY UNITS: /           |
| TAX SCHEDULE NUMBER: West half 23                                                                                                        | NUMBER OF BUILDINGS ON PARCEL       |
| 2943 - 074 - 14 - 008                                                                                                                    | BEFORE THIS PLANNED CONSTRUCTION    |
| PROPERTY OWNER: Thomas E. Verdierk                                                                                                       |                                     |
| ADDRESS: 2857 Runting Avenue                                                                                                             | USE OF ALL EXISTING BUILDINGS:      |
| PHONE: 245 - 5725 AT 245-5337                                                                                                            | RES.                                |
| DESCRIPTION OF WORK AND INTENDED USE:                                                                                                    |                                     |
| Close in back parch to                                                                                                                   |                                     |
| make into an office                                                                                                                      |                                     |
| ***************                                                                                                                          | **********                          |
| FOR OFFICE USE ON                                                                                                                        | <del>-</del>                        |
| **************************************                                                                                                   | ********                            |
| ZONE: RSF8                                                                                                                               | FLOOD PLAIN: YES (NO)               |
| SETBACKS: F 2D S 3/5 R 15                                                                                                                | GEOLOGIC HAZARD: YES (NO)           |
| RIGHT OF WAY:                                                                                                                            | CENSUS TRACT NUMBER: 6              |
| MAXIMUM HEIGHT:                                                                                                                          | SPECIAL CONDITIONS: TZ 30           |
| PARKING SPACES REQUIRED:                                                                                                                 | As per home occupation              |
| LANDSCAPING/SCREENING:                                                                                                                   | registration Muly                   |
|                                                                                                                                          | , KO                                |
|                                                                                                                                          |                                     |
| ****************************                                                                                                             |                                     |
| ANY MODIFICATION TO THIS APPROVED PLANNING CLEARANCE MUST BE APPROVED IN WRITING BY                                                      |                                     |
| THIS DEPARTMENT. THE STRUCTURE APPROVED BY THIS APPLICATION CANNOT BE OCCUPIED UNTIL A CERTIFICATE                                       |                                     |
| OF OCCUPANCY (CO) IS ISSUED BY THE BUILDING DEPARTMENT (Section 307, Uniform Building                                                    |                                     |
| Code). ANY LANDSCAPING REQUIRED BY THIS PERMIT SHALL BE MAINTAINED IN AN ACCEPTABLE AND HEALTHY                                          |                                     |
| CONDITION. THE REPLACEMENT OF ANY VEGETATION MATERIALS THAT DIE OR ARE IN AN UNHEALTHY                                                   |                                     |
| CONDITION SHALL BE REQUIRED.                                                                                                             |                                     |
| I HEREBY ACKNOWLEDGE THAT I HAVE READ THIS APPLICATION                                                                                   | TION AND THE ABOVE IS CORRECT AND I |
| AGREE TO COMPLY WITH THE REQUIREMENTS ABOVE. FAILU                                                                                       |                                     |
| ACTION.                                                                                                                                  |                                     |
| 1/1/ Sh                                                                                                                                  | signature                           |
| DATE APPROVED: 130/85                                                                                                                    | JUSTINI UNL                         |
| APPROVED BY:                                                                                                                             |                                     |
|                                                                                                                                          |                                     |

2857 Bunting Avenue