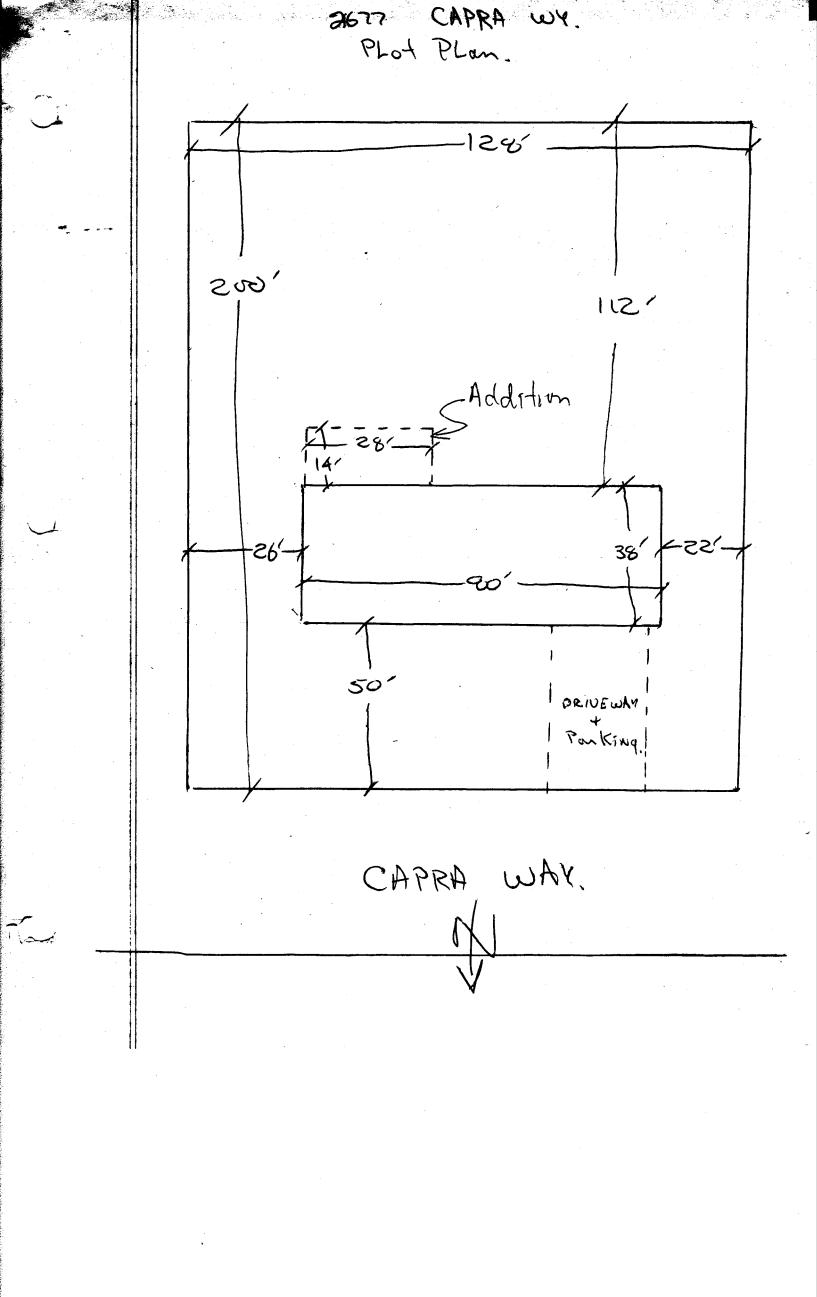

| DATE SUBMITTED:                                                                                                                    | PERMIT # 23952                                                                                              |
|------------------------------------------------------------------------------------------------------------------------------------|-------------------------------------------------------------------------------------------------------------|
|                                                                                                                                    | FEE #500                                                                                                    |
| GRAND JUNCTION PLANNING DEPARTMENT                                                                                                 |                                                                                                             |
| BLDG ADDRESS: <u>2677</u> CAPRA WY.                                                                                                | SQ. FT. OF BLDG: 3432                                                                                       |
| SUBDIVISION: Northern Hills Sub                                                                                                    | SQ. FT. OF LOT:                                                                                             |
| FILING # BLK # LOT #_ $\frac{4}{4}$                                                                                                | NUMBER OF FAMILY UNITS: /                                                                                   |
| TAX SCHEDULE NUMBER:                                                                                                               | NUMBER OF BUILDINGS ON PARCEL                                                                               |
| 200-50- 450-296                                                                                                                    | BEFORE THIS PLANNED CONSTRUCTION:                                                                           |
| PROPERTY OWNER: Millon W- Crawford.                                                                                                | /                                                                                                           |
| ADDRESS: $-\frac{2677}{CAPRA} \omega Y$ .                                                                                          | USE OF ALL EXISTING BUILDINGS:                                                                              |
| PHONE:                                                                                                                             | Home.                                                                                                       |
| DESCRIPTION OF WORK AND INTENDED USE:                                                                                              | SUBMITTALS REQ'D: TWO (2) PLOT<br>PLANS SHOWING PARKING, LAND-                                              |
| Addition - Bedrooms                                                                                                                | SCAPING, SETBACKS TO ALL PROPERTY<br>LINES, AND ALL STREETS WHICH ABUT                                      |
|                                                                                                                                    | THE PARCEL.                                                                                                 |
| **************************************                                                                                             |                                                                                                             |
| ZONE: <u>RSF 4</u>                                                                                                                 | FLOODPLAIN: YES NO $\underline{\times}$                                                                     |
| SETBACKS: $F_{45}' s_{7}' r_{30}'$                                                                                                 | GEOLOGIC                                                                                                    |
| MAXIMUM HEIGHT: $32^{\prime}$                                                                                                      | HAZARD: YES NO $\checkmark$                                                                                 |
| PARKING SPACES REQ'D: NA                                                                                                           | CENSUS TRACT #: 10                                                                                          |
| LANDSCAPING/SCREENING: NA                                                                                                          | TRAFFIC ZONE: 20                                                                                            |
|                                                                                                                                    | SPECIAL CONDITIONS:                                                                                         |
| <b> </b>                                                                                                                           |                                                                                                             |
| **************************************                                                                                             | NG CLEARANCE MUST BE APPROVED, IN<br>RE APPROVED BY THIS APPLICATION<br>F OCCUPANCY (C.O.) IS ISSUED BY THE |
| ANY LANDSCAPING REQUIRED BY THIS PERMIT S<br>AN HEALTHY CONDITION. THE REPLACEMENT OF<br>OR ARE IN AN UNHEALTHY CONDITION SHALL BE | F ANY VEGETATION MATERIALS THAT DIE                                                                         |
| I HEREBY ACKNOWLEDGE THAT I HAVE READ THI<br>`ORRECT AND I AGREE TO COMPLY WITH THE RE<br>COMPLY SHALL RESUL IN LEGAL ACTION.      |                                                                                                             |
| DATE APPROVED: 8-29-85<br>APPROVED BY: Linde Wetzel (KP)                                                                           | - Cont                                                                                                      |
| APPROVED BY: Linde Wetzel (KP)                                                                                                     | I ST ( SIGNATURE                                                                                            |
|                                                                                                                                    |                                                                                                             |
|                                                                                                                                    |                                                                                                             |
|                                                                                                                                    |                                                                                                             |
|                                                                                                                                    |                                                                                                             |