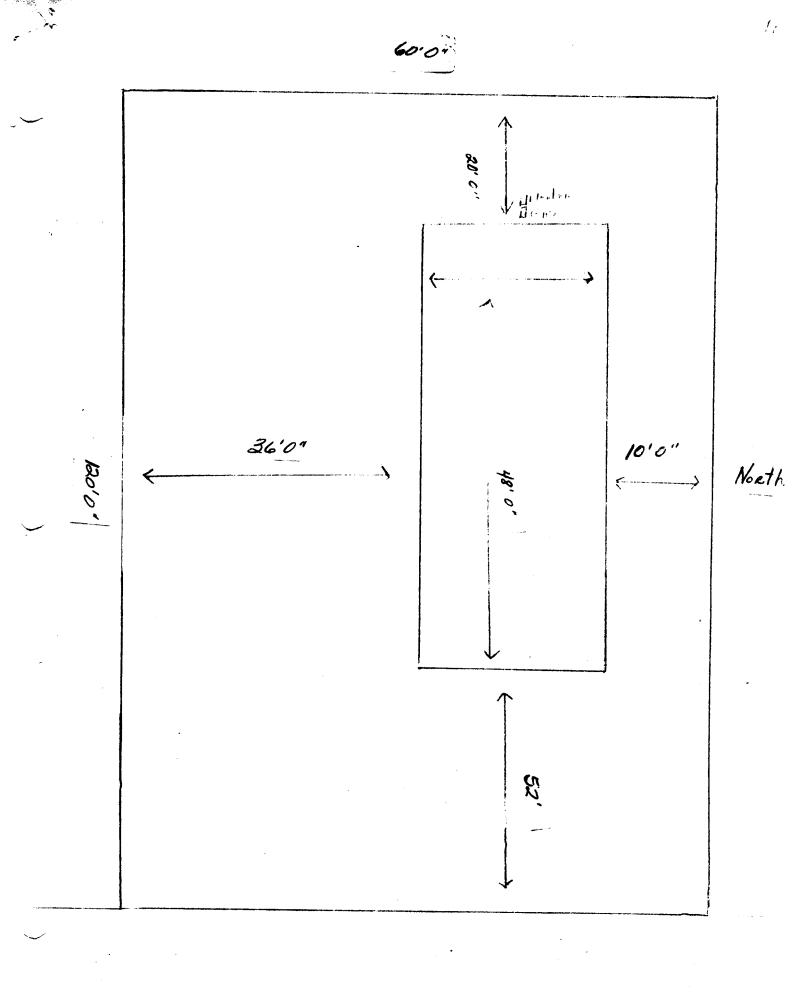

| APPLICATION FOR THE PLANNING CLEARANCE                                                                                                                                                                                                                             | FOR A BUILDING PERMIT                                                                                                                                                                                          |
|--------------------------------------------------------------------------------------------------------------------------------------------------------------------------------------------------------------------------------------------------------------------|----------------------------------------------------------------------------------------------------------------------------------------------------------------------------------------------------------------|
| SUBMITTALS REQUIRED: (2) Plot Plans showing Parking, Landscaping, Setbacks to all property lines, and all streets which abut the parcel:                                                                                                                           |                                                                                                                                                                                                                |
| BLDG ADDRESS: 535 Centennial<br>SUBDIVISION: Centennial 76<br>FILING #BLK # 4 LOT # 9<br>TAX SCHEDULE NUMBER:<br>A943-084-09-009<br>PROPERTY OWNER: MARY MCCHIN<br>ADDRESS:<br>PHONE:<br><br>DESCRIPTION OF WORK AND INTENDED USE:                                 | SQ FT OF BLDG: <u>1250</u><br>SQ FT OF LOT: <u>7200</u><br>NUMBER OF FAMILY UNITS: <u>1</u><br>NUMBER OF BUILDINGS ON PARCEL<br>BEFORE THIS PLANNED CONSTRUCTION<br><u>0</u><br>USE OF ALL EXISTING BUILDINGS: |
| Mapile Home Det                                                                                                                                                                                                                                                    |                                                                                                                                                                                                                |
| **************************************                                                                                                                                                                                                                             |                                                                                                                                                                                                                |
| NE: <u>RID</u><br>TBACKS: F25' S 10' R 10'<br>RIGHT OF WAY: <u>50'</u><br>MAXIMUM HEIGHT: <u>25'</u><br>PARKING SPACES REQUIRED: <u>4</u><br>LANDSCAPING/SCREENING:                                                                                                | FLOOD PLAIN: YES NO<br>GEOLOGIC HAZARD: YES NO<br>CENSUS TRACT NUMBER:<br>SPECIAL CONDITIONS:                                                                                                                  |
| **************************************                                                                                                                                                                                                                             |                                                                                                                                                                                                                |
| I HEREBY ACKNOWLEDGE THAT I HAVE READ THIS APPLICATION AND THE ABOVE IS CORRECT AND I<br>AGREE TO COMPLY WITH THE REQUIREMENTS ABOVE. FAILURE TO COMPLY SHALL RESULT IN LEGAL<br>ACTION.<br>DATE APPROVED: 1/16/85<br>APPROVED BY: 2/16/85<br>APPROVED BY: 2/16/85 |                                                                                                                                                                                                                |