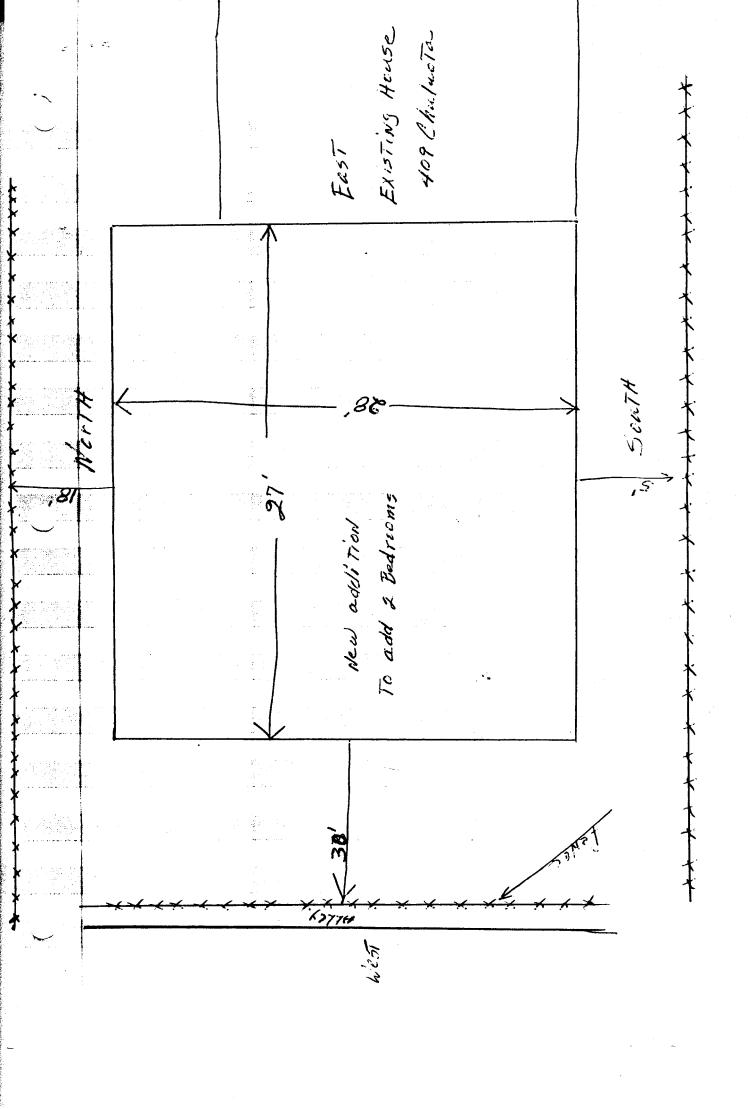

## PLANNING CLEARANCE GRAND JUNCTION PLANNING DEPARTMENT GRAND DEPARTMENT GRAND JUNCTION PLANNING DEPARTMENT GRAND DEPA

| GRAND JUNCTION PLANN                                                                                                                                                                                                                                                                   | ING DEPARTMENT                                                                  |  |  |  |
|----------------------------------------------------------------------------------------------------------------------------------------------------------------------------------------------------------------------------------------------------------------------------------------|---------------------------------------------------------------------------------|--|--|--|
| BLDG ADDRESS: 409 Chalasta Alle                                                                                                                                                                                                                                                        | SQ. FT. OF BLDG:                                                                |  |  |  |
| SUBDIVISION:                                                                                                                                                                                                                                                                           | SQ. FT. OF LOT:                                                                 |  |  |  |
| FILING # BLK # LOT #                                                                                                                                                                                                                                                                   | NUMBER OF FAMILY UNITS:/                                                        |  |  |  |
| TAX SCHEDULE NUMBER:                                                                                                                                                                                                                                                                   | NUMBER OF BUILDINGS ON PARCEL<br>BEFORE THIS PLANNED CONSTRUCTION:              |  |  |  |
| 2945-154-26-002                                                                                                                                                                                                                                                                        | ,                                                                               |  |  |  |
| PROPERTY OWNER: Jose Gutierrez                                                                                                                                                                                                                                                         | WOR OR ALL DYZOMING DULLDINGS                                                   |  |  |  |
| ADDRESS: 409 Chulunta Aue                                                                                                                                                                                                                                                              | USE OF ALL EXISTING BUILDINGS:                                                  |  |  |  |
| PHONE: 243-8307                                                                                                                                                                                                                                                                        | Housing                                                                         |  |  |  |
| DESCRIPTION OF WORK AND INTENDED USE:                                                                                                                                                                                                                                                  | SUBMITTALS REQ'D: TWO (2) PLOT PLANS SHOWING PARKING, LAND-                     |  |  |  |
| 2 Belsoom addition 21'X28'                                                                                                                                                                                                                                                             | SCAPING, SETBACKS TO ALL PROPERTY LINES, AND ALL STREETS WHICH ABUT THE PARCEL. |  |  |  |
| FOR OFFICE USE ONLY                                                                                                                                                                                                                                                                    |                                                                                 |  |  |  |
| ZONE: RSF-8                                                                                                                                                                                                                                                                            | FLOODPLAIN: YES NO 45 55                                                        |  |  |  |
| SETBACKS: F 45 S 5 R 15                                                                                                                                                                                                                                                                | GEOLOGIC                                                                        |  |  |  |
| MAXIMUM HEIGHT: addition To.                                                                                                                                                                                                                                                           | HAZARD: YES NO                                                                  |  |  |  |
| PARKING SPACES REQ'D: Rear of Existing                                                                                                                                                                                                                                                 | CENSUS TRACT #:                                                                 |  |  |  |
| LANDSCAPING/SCREENING: Hove                                                                                                                                                                                                                                                            | TRAFFIC ZONE: 43                                                                |  |  |  |
| proposed slab will not encrosed any lover                                                                                                                                                                                                                                              | required since existing structure                                               |  |  |  |
| 7 7                                                                                                                                                                                                                                                                                    | required since existing structure                                               |  |  |  |
| ANY MODIFICATION TO THIS APPROVED PLANNING CLEARANCE MUST BE APPROVED, IN WRITING, BY THS DEPARTMENT. THE STRUCTURE APPROVED BY THIS APPLICATION CANNOT BE OCCUPIED UNTIL A CERTIFICATE OF OCCUPANCY (C.O.) IS ISSUED BY THE BUILDING DEPARTMENT (SECTION 307, UNIFORM BUILDING CODE.) |                                                                                 |  |  |  |
| ANY LANDSCAPING REQUIRED BY THIS PERMIT S<br>AN HEALTHY CONDITION. THE REPLACEMENT OF<br>OR ARE IN AN UNHEALTHY CONDITION SHALL BE                                                                                                                                                     | ANY VEGETATION MATERIALS THAT DIE                                               |  |  |  |
| I HEREBY ACKNOWLEDGE THAT I HAVE READ THIS ORRECT AND I AGREE TO COMPLY WITH THE RESOMPLY SHALL RESUL IN LEGAL ACTION.                                                                                                                                                                 |                                                                                 |  |  |  |
| APPROVED BY: Sinds Q. West 3 CD                                                                                                                                                                                                                                                        | Polle Interse<br>SIGNATURE                                                      |  |  |  |
|                                                                                                                                                                                                                                                                                        |                                                                                 |  |  |  |