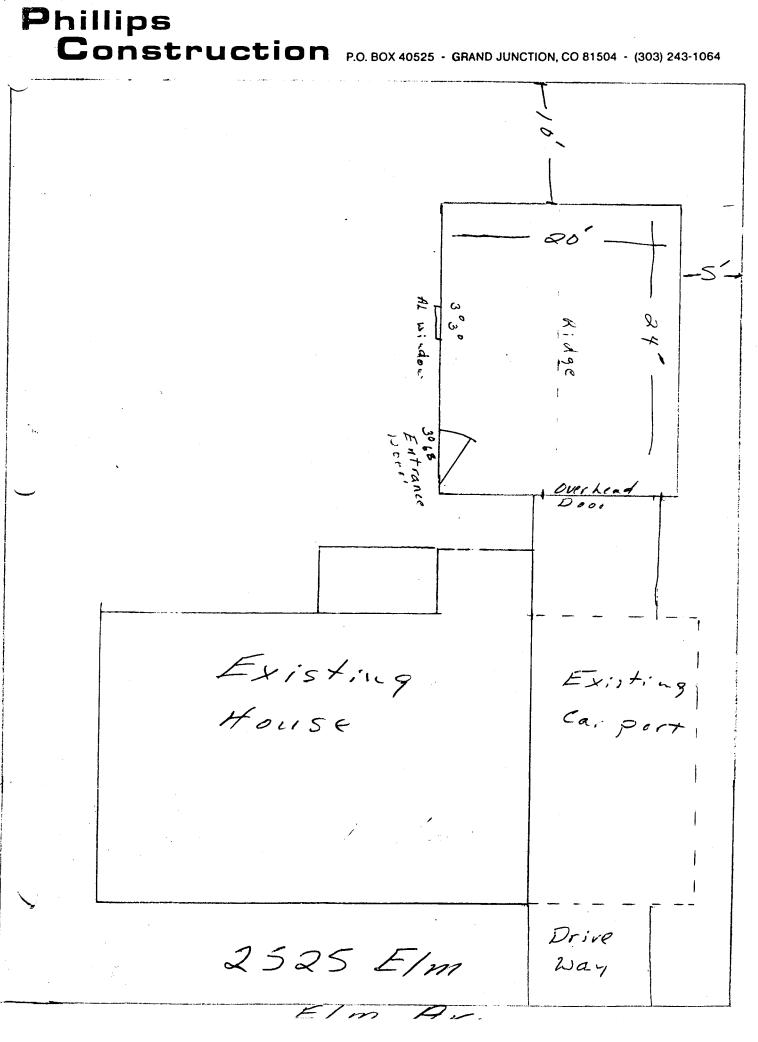

| DATE SUBMITTED: 3-13-85                                                                                                                                                                                           | PERMIT # 22867                                                                        |
|-------------------------------------------------------------------------------------------------------------------------------------------------------------------------------------------------------------------|---------------------------------------------------------------------------------------|
|                                                                                                                                                                                                                   | fee <u>45.00</u>                                                                      |
| PLANNING C                                                                                                                                                                                                        |                                                                                       |
| BLDG ADDRESS: 2525 Elm                                                                                                                                                                                            | SQ. FT. OF BLDG: 480                                                                  |
| subdivision: <u>Second Holton res</u> ub                                                                                                                                                                          | SQ. FT. OF LOT: 7,000                                                                 |
| FILING # BLK #_/ LOT #_3_                                                                                                                                                                                         | NUMBER OF FAMILY UNITS:                                                               |
| TAX SCHEDULE NUMBER:<br>2945-124-22-006                                                                                                                                                                           | NUMBER OF BUILDINGS ON PARCEL<br>BEFORE THIS PLANNED CONSTRUCTION:                    |
|                                                                                                                                                                                                                   |                                                                                       |
| ADDRESS: 2524 Elm Grand Junch                                                                                                                                                                                     | USE OF ALL EXISTING BUILDINGS:                                                        |
| PHONE: 243 - 8940                                                                                                                                                                                                 | residental rental                                                                     |
| DESCRIPTION OF WORK AND INTENDED USE:                                                                                                                                                                             | SUBMITTALS REQ'D: TWO (2) PLOT<br>PLANS SHOWING PARKING, LAND-                        |
| 20'x 24' Garage                                                                                                                                                                                                   | SCAPING, SETBACKS TO ALL PROPERTY<br>LINES, AND ALL STREETS WHICH ABUT<br>THE PARCEL. |
| ***************************************                                                                                                                                                                           |                                                                                       |
| FOR OFFICE US                                                                                                                                                                                                     | $\sim 1$                                                                              |
| $zone: \underline{PSF-8}$                                                                                                                                                                                         | FLOODPLAIN: YES NO                                                                    |
| SETBACKS: F 20' S 5' R 15'                                                                                                                                                                                        | GEOLOGIC<br>HAZARD: YES NO                                                            |
| MAXIMUM HEIGHT: <u>32</u>                                                                                                                                                                                         | CENSUS TRACT #:                                                                       |
| PARKING SPACES REQ'D: NA                                                                                                                                                                                          | TRAFFIC ZONE:                                                                         |
| LANDSCAPING/SCREENING: NA                                                                                                                                                                                         | SPECIAL CONDITIONS: ACCESSORY SET BAC                                                 |
|                                                                                                                                                                                                                   | 3'SIDE 3'EFDE                                                                         |
| **************************************                                                                                                                                                                            |                                                                                       |
| ANY LANDSCAPING REQUIRED BY THIS PERMIT SHALL BE MAINTAINED IN AN ACCEPTABLE<br>AN HEALTHY CONDITION. THE REPLACEMENT OF ANY VEGETATION MATERIALS THAT DIE<br>OR ARE IN AN UNHEALTHY CONDITION SHALL BE REQUIRED. |                                                                                       |
| EREBY ACKNOWLEDGE THAT I HAVE READ THE<br>CARECT AND I AGREE TO COMPLY WITH THE RE<br>COMPLY SHALL RESUL IN LEGAL ACTION.                                                                                         |                                                                                       |
| DATE APPROVED: 3.13.85                                                                                                                                                                                            | NIA PUVI.                                                                             |
| APPROVED BY: June Shetton                                                                                                                                                                                         | Curris L Phillips<br>SIGNATURE                                                        |
|                                                                                                                                                                                                                   |                                                                                       |
|                                                                                                                                                                                                                   |                                                                                       |
|                                                                                                                                                                                                                   |                                                                                       |
|                                                                                                                                                                                                                   |                                                                                       |
|                                                                                                                                                                                                                   |                                                                                       |