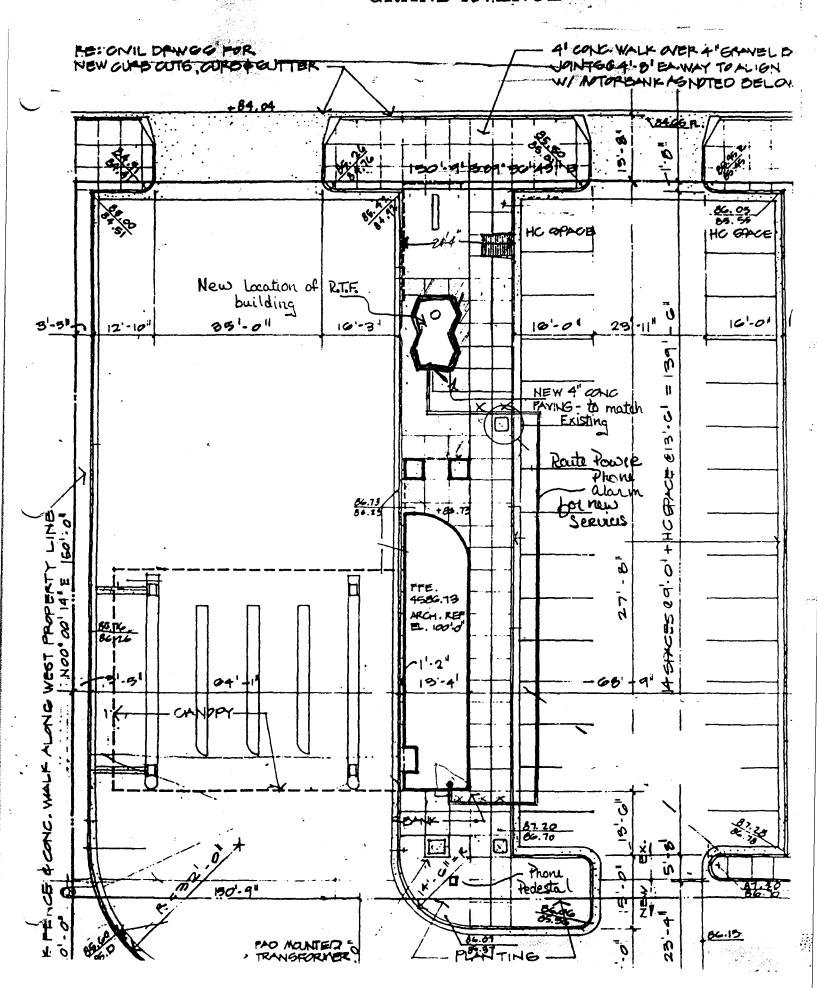

PERMIT # 24026

| GRAND JUNCTION PLANNING DEPARTMENT                                                                                                                                                                                                                                                                                                                                                                                                                                                                                                                                                                                                                                                                                             |                                                                                                                                                                                                |  |  |  |  |  |
|--------------------------------------------------------------------------------------------------------------------------------------------------------------------------------------------------------------------------------------------------------------------------------------------------------------------------------------------------------------------------------------------------------------------------------------------------------------------------------------------------------------------------------------------------------------------------------------------------------------------------------------------------------------------------------------------------------------------------------|------------------------------------------------------------------------------------------------------------------------------------------------------------------------------------------------|--|--|--|--|--|
| BLDG ADDRESS: 375 GRAND AVENUE                                                                                                                                                                                                                                                                                                                                                                                                                                                                                                                                                                                                                                                                                                 | SQ. FT. OF BLDG: 176 SF                                                                                                                                                                        |  |  |  |  |  |
| SUBDIVISION: City of GRAND Ser.                                                                                                                                                                                                                                                                                                                                                                                                                                                                                                                                                                                                                                                                                                | SQ. FT. OF LOT:                                                                                                                                                                                |  |  |  |  |  |
| ### BLK #### LOT # //-/6                                                                                                                                                                                                                                                                                                                                                                                                                                                                                                                                                                                                                                                                                                       | NUMBER OF FAMILY UNITS:                                                                                                                                                                        |  |  |  |  |  |
| TAX SCHEDULE NUMBER:                                                                                                                                                                                                                                                                                                                                                                                                                                                                                                                                                                                                                                                                                                           | NUMBER OF BUILDINGS ON PARCEL BEFORE THIS PLANNED CONSTRUCTION:                                                                                                                                |  |  |  |  |  |
| 2945-143-03-008  PROPERTY OWNER: FIRST NATIONAL BANK  ADDRESS: 422 WHITE AVE.                                                                                                                                                                                                                                                                                                                                                                                                                                                                                                                                                                                                                                                  | USE OF ALL EXISTING BUILDINGS:                                                                                                                                                                 |  |  |  |  |  |
| PHONE: 243-2411  DESCRIPTION OF WORK AND INTENDED USE:  RELOCATE AUTOMATIC TELLOR BUSCOING                                                                                                                                                                                                                                                                                                                                                                                                                                                                                                                                                                                                                                     | SUBMITTALS REQ'D: TWO (2) PLOT PLANS SHOWING PARKING, LAND-SCAPING, SETBACKS TO ALL PROPERTY LINES, AND ALL STREETS WHICH ABUT THE PARCEL.                                                     |  |  |  |  |  |
| **************************************                                                                                                                                                                                                                                                                                                                                                                                                                                                                                                                                                                                                                                                                                         |                                                                                                                                                                                                |  |  |  |  |  |
| ZONE: B-3  SETBACKS: F S O R  MAXIMUM HEIGHT:  PARKING SPACES REQ'D:  LANDSCAPING/SCREENING:                                                                                                                                                                                                                                                                                                                                                                                                                                                                                                                                                                                                                                   | FLOODPLAIN: YESNOX                                                                                                                                                                             |  |  |  |  |  |
| ANY MODIFICATION TO THIS APPROVED PLANNING CLEARANCE MUST BE APPROVED, IN WRITING, BY THS DEPARTMENT. THE STRUCTURE APPROVED BY THIS APPLICATION CANNOT BE OCCUPIED UNTIL A CERTIFICATE OF OCCUPANCY (C.O.) IS ISSUED BY THE BUILDING DEPARTMENT (SECTION 307, UNIFORM BUILDING CODE.)  ANY LANDSCAPING REQUIRED BY THIS PERMIT SHALL BE MAINTAINED IN AN ACCEPTABLE AN HEALTHY CONDITION. THE REPLACEMENT OF ANY VEGETATION MATERIALS THAT DIE OR ARE IN AN UNHEALTHY CONDITION SHALL BE REQUIRED.  I HEREBY ACKNOWLEDGE THAT I HAVE READ THIS APPLICATION AND THE ABOVE IS CORRECT AND I AGREE TO COMPLY WITH THE REQUIREMENTS ABOVE. FAILURE TO COMPLY SHALL RESUL IN LEGAL ACTION.  DATE APPROVED:  APPROVED BY  SIGNATURE |                                                                                                                                                                                                |  |  |  |  |  |
| CANNOT BE OCCUPIED UNTIL A CERTIFICATE OF BUILDING DEPARTMENT (SECTION 307, UNIFORM ANY LANDSCAPING REQUIRED BY THIS PERMIT SHAN HEALTHY CONDITION. THE REPLACEMENT OF OR ARE IN AN UNHEALTHY CONDITION SHALL BE I HEREBY ACKNOWLEDGE THAT I HAVE READ THIS CORRECT AND I AGREE TO COMPLY WITH THE RECOMPLY SHALL RESUL IN LEGAL ACTION.  DATE APPROVED:                                                                                                                                                                                                                                                                                                                                                                       | OCCUPANCY (C.O.) IS ISSUED BY THE BUILDING CODE.)  [ALL BE MAINTAINED IN AN ACCEPTABLE ANY VEGETATION MATERIALS THAT DIE REQUIRED.  [APPLICATION AND THE ABOVE IS DUIREMENTS ABOVE. FAILURE TO |  |  |  |  |  |