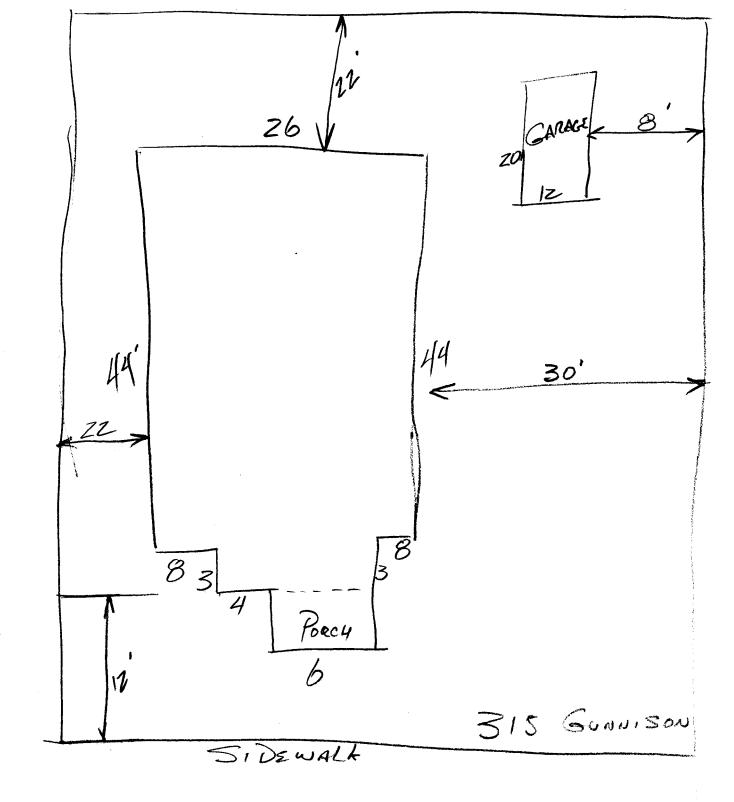

## APPLICATION FOR THE PLANNING CLEARANCE FOR A BUILDING PERMIT

| property lines, and all streets which abut the parc                                                                                                                            |                                                                   |
|--------------------------------------------------------------------------------------------------------------------------------------------------------------------------------|-------------------------------------------------------------------|
| BLDG ADDRESS: 3/5 GUNNISON                                                                                                                                                     | SQ FT OF BLDG:                                                    |
| SUBDIVISION: FRANDET                                                                                                                                                           | SQ FT OF LOT:                                                     |
| FILING # BLK # 53 LOT # 344                                                                                                                                                    | NUMBER OF FAMILY UNITS:                                           |
| TAX SCHEDULE NUMBER: 29 45 - 142-27 - 002                                                                                                                                      | NUMBER OF BUILDINGS ON PARCEL<br>BEFORE THIS PLANNED CONSTRUCTION |
| PROPERTY OWNER: DAVE MARQUARDT                                                                                                                                                 | USE OF ALL EXISTING BUILDINGS:                                    |
| ADDRESS: 315 GUNNISON                                                                                                                                                          | USE OF ALL EXISTING BUILDINGS.                                    |
| PHONE: C/O KSFR RAGIO STATION                                                                                                                                                  |                                                                   |
| DESCRIPTION OF WORK AND INTENDED USE:                                                                                                                                          | Install wood Store                                                |
| KE-WIRE ELEC                                                                                                                                                                   | _                                                                 |
| REPLACE HEATING SYSTEM - RE-                                                                                                                                                   |                                                                   |
| **************************************                                                                                                                                         |                                                                   |
| ***************                                                                                                                                                                |                                                                   |
| INE: RMT-164                                                                                                                                                                   | FLOOD PLAIN: YES NO                                               |
| SETBACKS: # 50'48 10' R 20'                                                                                                                                                    | GEOLOGIC HAZARD: YES NO                                           |
| RIGHT OF WAY: 100                                                                                                                                                              | CENSUS TRACT NUMBER: 3                                            |
| MAXIMUM HEIGHT: 36                                                                                                                                                             | SPECIAL CONDITIONS:                                               |
| PARKING SPACES REQUIRED: 11/15                                                                                                                                                 | 20 min Front Stark                                                |
| LANDSCAPING/SCREENING:                                                                                                                                                         |                                                                   |
|                                                                                                                                                                                |                                                                   |
|                                                                                                                                                                                |                                                                   |
| *************************                                                                                                                                                      |                                                                   |
| ANY MODIFICATION TO THIS APPROVED PLANNING CLEARANCE MUST BE APPROVED IN WRITING BY THIS DEPARTMENT.                                                                           |                                                                   |
| THE STRUCTURE APPROVED BY THIS APPLICATION CANNOT BE OCCUPIED UNTIL A CERTIFICATE OF OCCUPANCY (CO) IS ISSUED BY THE BUILDING DEPARTMENT (Section 307, Uniform Building Code). |                                                                   |
| ANY LANDSCAPING REQUIRED BY THIS PERMIT SHALL BE MA                                                                                                                            |                                                                   |
| CONDITION. THE REPLACEMENT OF ANY VEGETATION MATER CONDITION SHALL BE REQUIRED.                                                                                                | IALS THAT DIE OR ARE IN AN UNHEALTHY                              |
| · ·                                                                                                                                                                            |                                                                   |
| I HEREBY ACKNOWLEDGE THAT I HAVE READ THIS APPLICAT AGREE TO COMPLY WITH THE REQUIREMENTS ABOVE. FAILUITION.                                                                   | TON AND THE ABOVE IS CORRECT AND I                                |
|                                                                                                                                                                                | ma KY                                                             |
| 2 11 6 5                                                                                                                                                                       |                                                                   |
| INVITE VIDEOUVELLO 1 - 11 1                                                                                                                                                    | SIGNATURE                                                         |
| APPROVED BY:                                                                                                                                                                   | SIGNATURE                                                         |