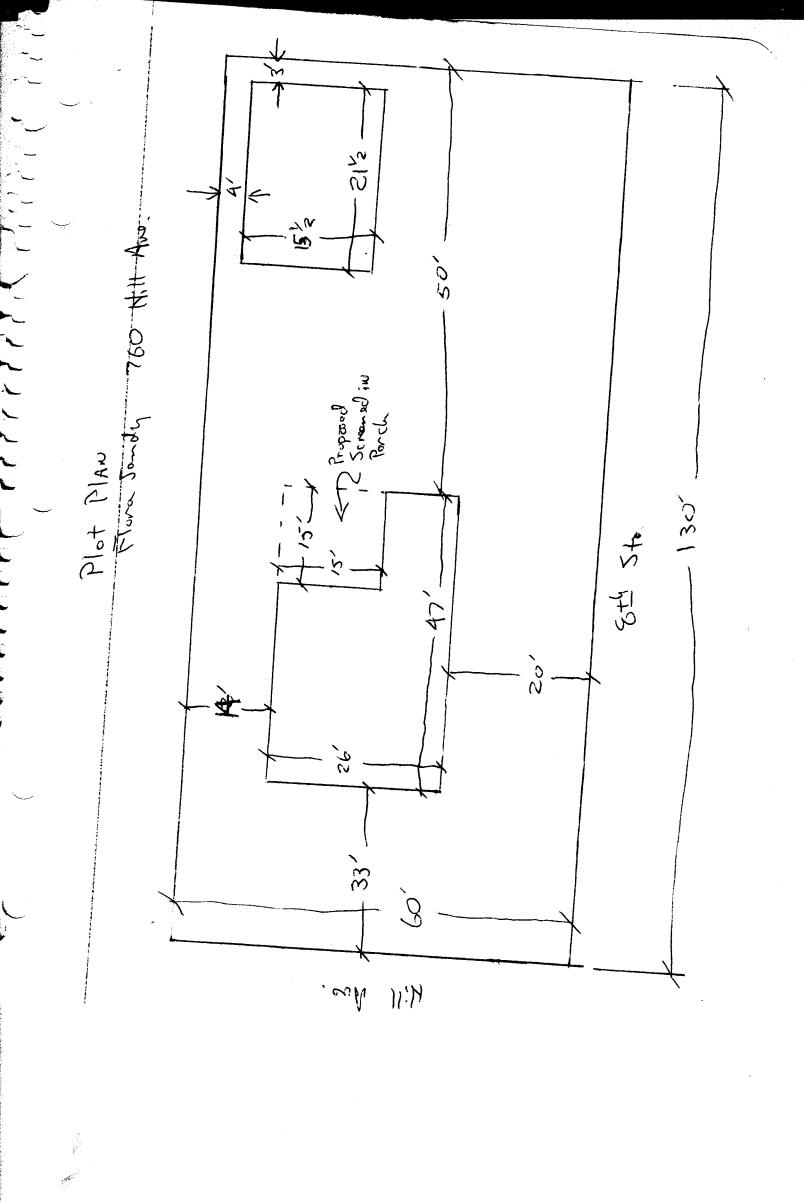

## PLANNING CLEARANCE GRAND JUNCTION PLANNING DEPARTMENT

| ORIND CORCITOR I DAMA                                                                                                                                                            |                                                                                              |
|----------------------------------------------------------------------------------------------------------------------------------------------------------------------------------|----------------------------------------------------------------------------------------------|
| BLDG ADDRESS: 760 Hill Age, G-S.                                                                                                                                                 | SQ. FT. OF BLDG: 1000                                                                        |
| SUBDIVISION:                                                                                                                                                                     | sq. ft. of lot: 6000                                                                         |
| FILING # BLK # LOT #                                                                                                                                                             | NUMBER OF FAMILY UNITS:                                                                      |
| TAX SCHEDULE NUMBER:                                                                                                                                                             | NUMBER OF BUILDINGS ON PARCEL BEFORE THIS PLANNED CONSTRUCTION:                              |
| 2945-141-14-011-3                                                                                                                                                                | Two.                                                                                         |
| PROPERTY OWNER: Flora Shudy.                                                                                                                                                     | USE OF ALL EXISTING BUILDINGS:                                                               |
| ADDRESS: 760 Hill Are G.S.                                                                                                                                                       |                                                                                              |
| PHONE: 243-3572                                                                                                                                                                  | Residence & Garage.                                                                          |
| DESCRIPTION OF WORK AND INTENDED USE:                                                                                                                                            | SUBMITTALS REQ'D: TWO (2) PLOT PLANS SHOWING PARKING, LAND-SCAPING, SETBACKS TO ALL PROPERTY |
| Screen in Patio.                                                                                                                                                                 | LINES, AND ALL STREETS WHICH ABUT THE PARCEL.                                                |
| **************                                                                                                                                                                   |                                                                                              |
| FOR OFFICE USE                                                                                                                                                                   | ONLY                                                                                         |
| ZONE: PMF 32                                                                                                                                                                     | FLOODPLAIN: YES NO X                                                                         |
| SETBACKS: F 20 S 10/10 R 20                                                                                                                                                      | GEOLOGIC HAZARD: YES NO X                                                                    |
| MAXIMUM HEIGHT:                                                                                                                                                                  | CENSUS TRACT #: 2                                                                            |
| PARKING SPACES REQ'D:                                                                                                                                                            |                                                                                              |
| LANDSCAPING/SCREENING:                                                                                                                                                           | TRAFFIC ZONE: 36                                                                             |
|                                                                                                                                                                                  | SPECIAL CONDITIONS:                                                                          |
|                                                                                                                                                                                  |                                                                                              |
| **************************************                                                                                                                                           |                                                                                              |
| ANY LANDSCAPING REQUIRED BY THIS PERMIT SI<br>AN HEALTHY CONDITION. THE REPLACEMENT OF<br>OR ARE IN AN UNHEALTHY CONDITION SHALL BE                                              | ANY VEGETATION MATERIALS THAT DIE                                                            |
| I HEREBY ACKNOWLEDGE THAT I HAVE READ THIS APPLICATION AND THE ABOVE IS ORRECT AND I AGREE TO COMPLY WITH THE REQUIREMENTS ABOVE. FAILURE TO COMPLY SHALL RESUL IN LEGAL ACTION. |                                                                                              |
| DATE APPROVED: 5/9/85                                                                                                                                                            | Alora a Landy                                                                                |
| APPROVED BY:                                                                                                                                                                     | SIGNATURE                                                                                    |