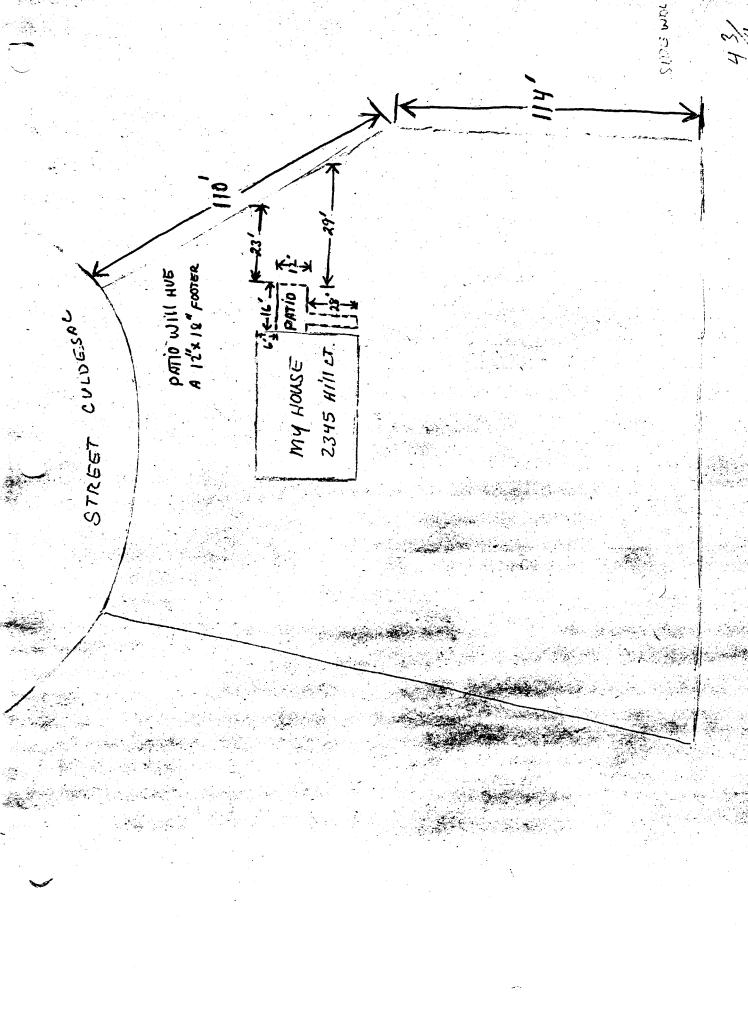

| PERMIT | # | 23188 |
|--------|---|-------|
|        |   | - 196 |

PLANNING CLEARANCE
GRAND JUNCTION PLANNING DEPARTMENT

| BLDG ADDRESS: 2345 WI'll CT.                                                                                                        | SQ. FT. OF BLDG:                                                                                    |  |  |
|-------------------------------------------------------------------------------------------------------------------------------------|-----------------------------------------------------------------------------------------------------|--|--|
| SUBDIVISION: TENER ARMS                                                                                                             | SQ. FT. OF LOT:                                                                                     |  |  |
| FILING # BLK #_/ LOT #_//_                                                                                                          | NUMBER OF FAMILY UNITS:                                                                             |  |  |
| TAX SCHEDULE NUMBER:                                                                                                                | NUMBER OF BUILDINGS ON PARCEL                                                                       |  |  |
| 2945-131-03-010                                                                                                                     | BEFORE THIS PLANNED CONSTRUCTION:                                                                   |  |  |
| PROPERTY OWNER: TED VIDLPANDS                                                                                                       | HOD OD ALL DYJOHING DUTINGS                                                                         |  |  |
| ADDRESS: 2345 HILL CT                                                                                                               | USE OF ALL EXISTING BUILDINGS:                                                                      |  |  |
| PHONE: 224-7815                                                                                                                     |                                                                                                     |  |  |
| DESCRIPTION OF WORK AND INTENDED USE:                                                                                               | SUBMITTALS REQ'D: TWO (2) PLOT<br>PLANS SHOWING PARKING, LAND-<br>SCAPING, SETBACKS TO ALL PROPERTY |  |  |
| porio - covered                                                                                                                     | LINES, AND ALL STREETS WHICH ABUT THE PARCEL.                                                       |  |  |
| **************************************                                                                                              |                                                                                                     |  |  |
|                                                                                                                                     |                                                                                                     |  |  |
| ZONE: <u>RSF8</u>                                                                                                                   | FLOODPLAIN: YES NO                                                                                  |  |  |
| SETBACKS: F 20 S 5/5 R 15                                                                                                           | GEOLOGIC HAZARD: YES NO                                                                             |  |  |
| MAXIMUM HEIGHT:                                                                                                                     | <b>→</b> /\                                                                                         |  |  |
| PARKING SPACES REQ'D:                                                                                                               | CENSUS TRACT #:                                                                                     |  |  |
| LANDSCAPING/SCREENING:                                                                                                              | TRAFFIC ZONE:38                                                                                     |  |  |
|                                                                                                                                     | SPECIAL CONDITIONS:                                                                                 |  |  |
|                                                                                                                                     |                                                                                                     |  |  |
| **************************************                                                                                              |                                                                                                     |  |  |
| ANY LANDSCAPING REQUIRED BY THIS PERMIT ST<br>AN HEALTHY CONDITION. THE REPLACEMENT OF<br>OR ARE IN AN UNHEALTHY CONDITION SHALL BE | ANY VEGETATION MATERIALS THAT DIE                                                                   |  |  |
| RECT AND I AGREE TO COMPLY WITH THE RECOMPLY SHALL RESUL IN LEGAL ACTION.                                                           |                                                                                                     |  |  |
| DATE APPROVED: 5/3/85                                                                                                               |                                                                                                     |  |  |
| APPROVED BY:                                                                                                                        | Tel Cuppends<br>SIGNATURE                                                                           |  |  |
| · <del>-</del>                                                                                                                      |                                                                                                     |  |  |