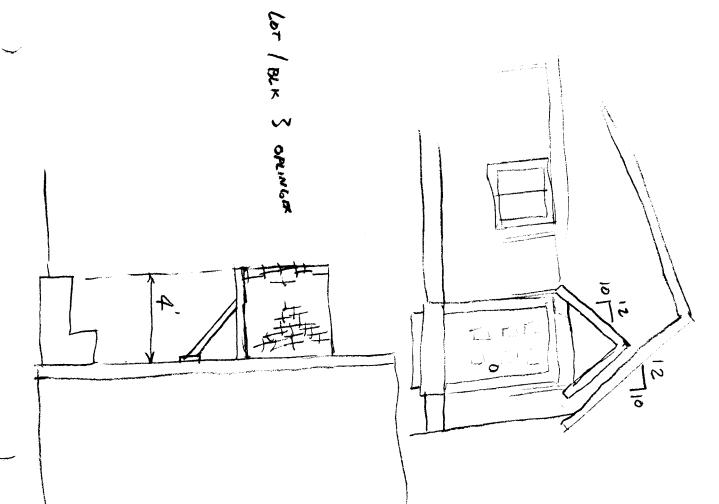

APPLICATION FOR THE PLANNING CLEARANCE FOR A BUILDING PERMIT

| BLDG ADDRESS: 302 HOPI                                                                                   | SQ FT OF BLDG: 1080                                            |
|----------------------------------------------------------------------------------------------------------|----------------------------------------------------------------|
| SUBDIVISION: OPLINGER                                                                                    | SQ FT OF LOT: //020                                            |
| FILING # BLK # 3 LOT # 1                                                                                 | NUMBER OF FAMILY UNITS: ONE                                    |
| TAX SCHEDULE NUMBER: 2945-244-06-017                                                                     | NUMBER OF BUILDINGS ON PARCEL BEFORE THIS PLANNED CONSTRUCTION |
| PROPERTY OWNER: WAYNE DARLING                                                                            | USE OF ALL EXISTING BUILDINGS:                                 |
| ADDRESS: 302 NOP!                                                                                        | HOUSE, GARAGE SLAB                                             |
| PHONE: 245-6579                                                                                          |                                                                |
| DESCRIPTION OF WORK AND INTENDED USE:  PATIO ROOF / ENTRY ROOF # TRELLS                                  |                                                                |
| PATIO ROOF / ENTRY ROOF TRELLIS                                                                          |                                                                |
| ***********                                                                                              | ***********                                                    |
| FOR OFFICE U                                                                                             |                                                                |
| ****************                                                                                         | ·×××××××××××××××××××××××××××××××××××××                         |
| ZONE: <u>PSF-8</u>                                                                                       | FLOOD PLAIN: YES NO                                            |
| SETBACKS: F <u>20'</u> S <u>5'</u> R <u>15'</u>                                                          | GEOLOGIC HAZARD: YES NO                                        |
| RIGHT OF WAY:                                                                                            | CENSUS TRACT NUMBER:                                           |
| MAXIMUM HEIGHT: 32'                                                                                      | SPECIAL CONDITIONS:                                            |
| PARKING SPACES REQUIRED:                                                                                 |                                                                |
| LANDSCAPING/SCREENING: n/is                                                                              |                                                                |
| ·                                                                                                        |                                                                |
| **********                                                                                               | · • • • • • • • • • • • • • • • • • • •                        |
| ANY MODIFICATION TO THIS APPROVED PLANNING CL                                                            |                                                                |
| THIS DEPARTMENT.                                                                                         |                                                                |
| THE STRUCTURE APPROVED BY THIS APPLICATION CA<br>OF OCCUPANCY (CO) IS ISSUED BY THE BUILDING D           |                                                                |
| Code).                                                                                                   | •                                                              |
| ANY LANDSCAPING REQUIRED BY THIS PERMIT SHALL CONDITION. THE REPLACEMENT OF ANY VEGETATION               |                                                                |
| CONDITION SHALL BE REQUIRED.                                                                             |                                                                |
| I HEREBY ACKNOWLEDGE THAT I HAVE READ THIS AF<br>AGREE TO COMPLY WITH THE REQUIREMENTS ABOVE.<br>ACTION. |                                                                |
|                                                                                                          | ( Avaine Parling<br>SIGNATURE                                  |
| 3                                                                                                        | SIGNATURE                                                      |
| APPROVED BY:                                                                                             |                                                                |
|                                                                                                          |                                                                |