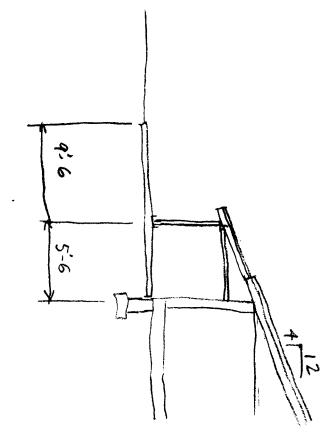

APPLICATION FOR THE PLANNING CLEARANCE FOR A BUILDING PERMIT

| BLDG ADDRESS: 302 HOPI                                                                                   | SQ FT OF BLDG: 1080                                            |
|----------------------------------------------------------------------------------------------------------|----------------------------------------------------------------|
| SUBDIVISION: OPLINGER                                                                                    | SQ FT OF LOT: //020                                            |
| FILING # BLK # 3 LOT # 1                                                                                 | NUMBER OF FAMILY UNITS: ONE                                    |
| TAX SCHEDULE NUMBER: 2945-244-06-017                                                                     | NUMBER OF BUILDINGS ON PARCEL BEFORE THIS PLANNED CONSTRUCTION |
| PROPERTY OWNER: WAYNE DARLING                                                                            | USE OF ALL EXISTING BUILDINGS:                                 |
| ADDRESS: 302 NOP!                                                                                        | HOUSE, GARAGE SLAB                                             |
| PHONE: 245-6579                                                                                          |                                                                |
| DESCRIPTION OF WORK AND INTENDED USE:  PATIO ROOF / ENTRY ROOF # TRELLS                                  |                                                                |
| PATIO ROOF / ENTRY ROOF TRELLIS                                                                          |                                                                |
| ***********                                                                                              | ***********                                                    |
| FOR OFFICE U                                                                                             |                                                                |
| ****************                                                                                         | ·×××××××××××××××××××××××××××××××××××××                         |
| ZONE: <u>PSF-8</u>                                                                                       | FLOOD PLAIN: YES NO                                            |
| SETBACKS: F <u>20'</u> S <u>5'</u> R <u>15'</u>                                                          | GEOLOGIC HAZARD: YES NO                                        |
| RIGHT OF WAY:                                                                                            | CENSUS TRACT NUMBER:                                           |
| MAXIMUM HEIGHT: 32'                                                                                      | SPECIAL CONDITIONS:                                            |
| PARKING SPACES REQUIRED:                                                                                 |                                                                |
| LANDSCAPING/SCREENING: n/is                                                                              |                                                                |
| ·                                                                                                        |                                                                |
| **********                                                                                               | · • • • • • • • • • • • • • • • • • • •                        |
| ANY MODIFICATION TO THIS APPROVED PLANNING CL                                                            |                                                                |
| THIS DEPARTMENT.                                                                                         |                                                                |
| THE STRUCTURE APPROVED BY THIS APPLICATION CA<br>OF OCCUPANCY (CO) IS ISSUED BY THE BUILDING D           |                                                                |
| Code).                                                                                                   | •                                                              |
| ANY LANDSCAPING REQUIRED BY THIS PERMIT SHALL CONDITION. THE REPLACEMENT OF ANY VEGETATION               |                                                                |
| CONDITION SHALL BE REQUIRED.                                                                             |                                                                |
| I HEREBY ACKNOWLEDGE THAT I HAVE READ THIS AF<br>AGREE TO COMPLY WITH THE REQUIREMENTS ABOVE.<br>ACTION. |                                                                |
|                                                                                                          | ( Avaine Parling<br>SIGNATURE                                  |
| 3                                                                                                        | SIGNATURE                                                      |
| APPROVED BY:                                                                                             |                                                                |
|                                                                                                          |                                                                |