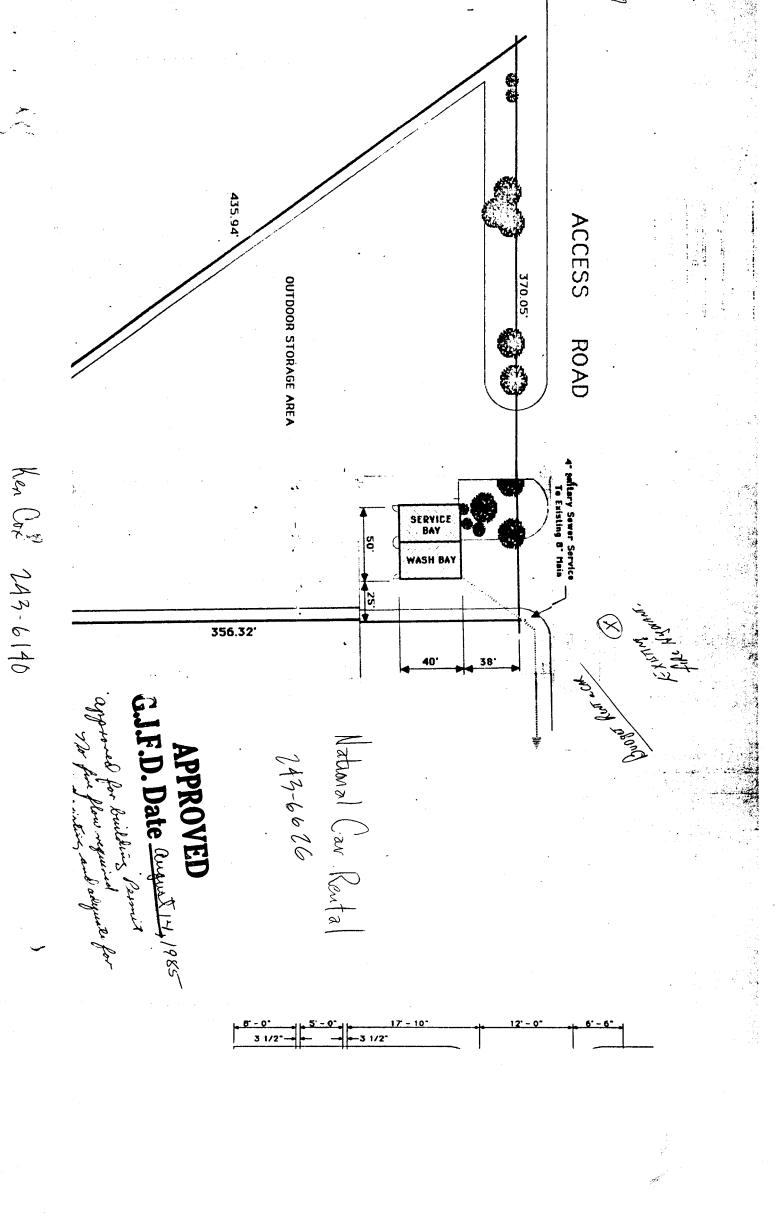

## PLANNING CLEARANCE GRAND JUNCTION PLANNING DEPARTMENT

| GRAND CONCITOR FIRMAT                                                                                                                        | NG DEFARIMENT                                                                                                                              |
|----------------------------------------------------------------------------------------------------------------------------------------------|--------------------------------------------------------------------------------------------------------------------------------------------|
| BLDG ADDRESS: 2810 H Road                                                                                                                    | sq. ft. of bldg: 50×40 = 1000 \$                                                                                                           |
| SUBDIVISION:                                                                                                                                 | SQ. FT. OF LOT:                                                                                                                            |
| FILING # BLK # LOT #                                                                                                                         | NUMBER OF FAMILY UNITS:                                                                                                                    |
| TAX SCHEDULE NUMBER:  2705 - 383- 00 - 941                                                                                                   | NUMBER OF BUILDINGS ON PARCEL BEFORE THIS PLANNED CONSTRUCTION:                                                                            |
| ADDRESS: National Carliestal                                                                                                                 | USE OF ALL EXISTING BUILDINGS:                                                                                                             |
| DESCRIPTION OF WORK AND INTENDED USE:  Car Wash Bay  C.o. Velezsed 9-1-37                                                                    | SUBMITTALS REQ'D: TWO (2) PLOT PLANS SHOWING PARKING, LAND-SCAPING, SETBACKS TO ALL PROPERTY LINES, AND ALL STREETS WHICH ABUT THE PARCEL. |
| FOR OFFICE USE ONLY                                                                                                                          |                                                                                                                                            |
| ZONE: PAD                                                                                                                                    | FLOODPLAIN: YES NO                                                                                                                         |
| SETBACKS: F S R<br>MAXIMUM HEIGHT: As per plans                                                                                              | GEOLOGIC HAZARD: YESNO CENSUS TRACT #:                                                                                                     |
| PARKING SPACES REQ'D:  LANDSCAPING/SCREENING:                                                                                                | TRAFFIC ZONE:                                                                                                                              |
| **************************************                                                                                                       |                                                                                                                                            |
| ANY LANDSCAPING REQUIRED BY THIS PERMIT SHAN HEALTHY CONDITION. THE REPLACEMENT OF OR ARE IN AN UNHEALTHY CONDITION SHALL BE                 | ANY VEGETATION MATERIALS THAT DIE                                                                                                          |
| I HEREBY ACKNOWLEDGE THAT I HAVE READ THIS CORRECT AND I AGREE TO COMPLY WITH THE RECOMPLY SHALL RESUL IN LEGAL ACTION.  DATE APPROVED:    1 | QUIREMENTS ABOVE. FAILURE TO                                                                                                               |
| APPROVED BY:                                                                                                                                 | SIGNATURE                                                                                                                                  |