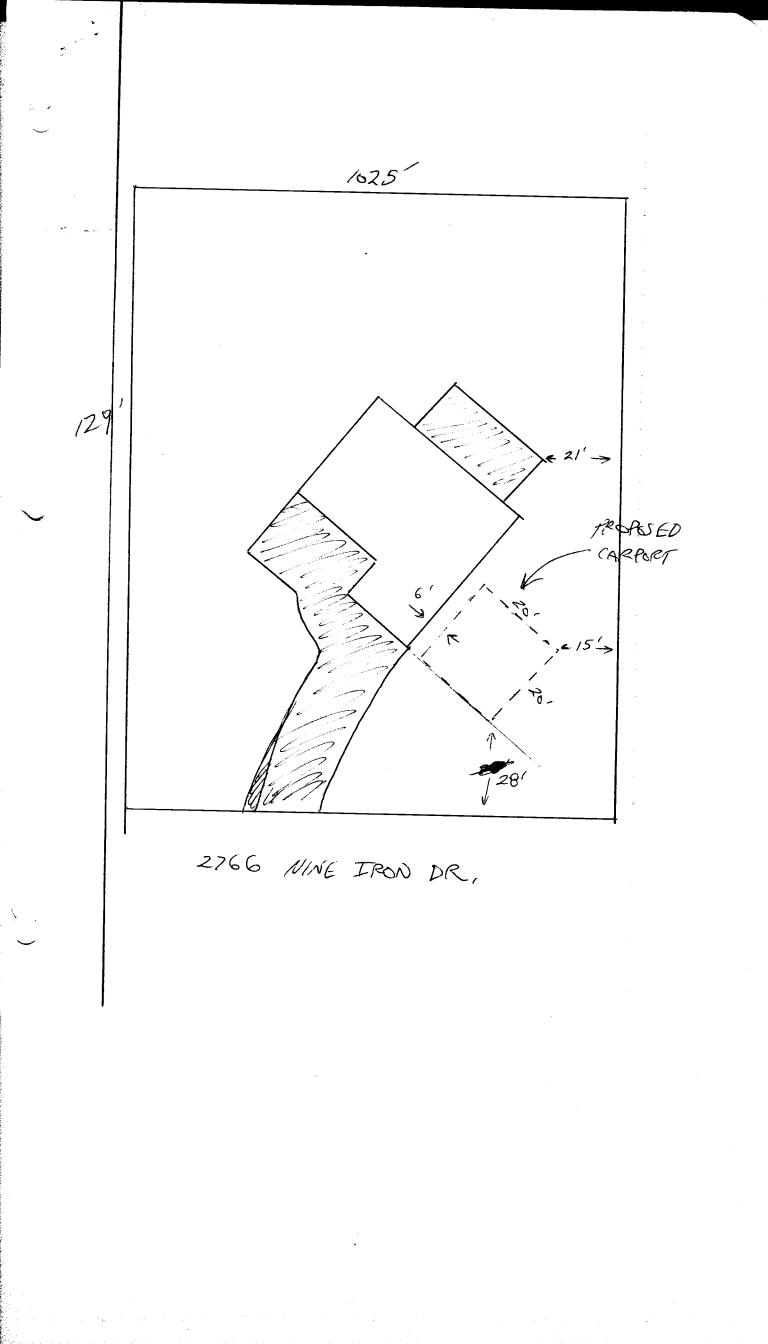

| DATE SUBMITTED: 6/14/85                                                                                                                                                                                           | 12/170                                                                                |
|-------------------------------------------------------------------------------------------------------------------------------------------------------------------------------------------------------------------|---------------------------------------------------------------------------------------|
| <b>JATE SUBMITTED:</b> $(0/1/0.5)$                                                                                                                                                                                | PERMIT # <u>23472</u><br>FEE <u>5,00</u>                                              |
| PLANNING CL                                                                                                                                                                                                       |                                                                                       |
| GRAND JUNCTION PLANNING DEPARTMENT                                                                                                                                                                                |                                                                                       |
| BLDG ADDRESS: 2766 NINE IPON R.                                                                                                                                                                                   | SQ. FT. OF BLDG:                                                                      |
| SUBDIVISION: PARTEE                                                                                                                                                                                               | SQ. FT. OF LOT: 13/58                                                                 |
| FILING # BLK # LOT #                                                                                                                                                                                              | NUMBER OF FAMILY UNITS:                                                               |
| TAX SCHEDULE NUMBER:                                                                                                                                                                                              | NUMBER OF BUILDINGS ON PARCEL<br>BEFORE THIS PLANNED CONSTRUCTION:                    |
| 2701-36002                                                                                                                                                                                                        | BEFORE THIS PLANNED CONSTRUCTION:                                                     |
| PROPERTY OWNER: MAURICE WYMORE                                                                                                                                                                                    | USE OF ALL EXISTING BUILDINGS:                                                        |
| ADDRESS: 2766 NINE FRONDR<br>81506                                                                                                                                                                                | _/ dwelling unit                                                                      |
| PHONE: 24/-1335 87506                                                                                                                                                                                             | //                                                                                    |
| DESCRIPTION OF WORK AND INTENDED USE:                                                                                                                                                                             | SUBMITTALS REQ'D: TWO (2) PLOT<br>PLANS SHOWING PARKING, LAND-                        |
| CARPORT                                                                                                                                                                                                           | SCAPING, SETBACKS TO ALL PROPERTY<br>LINES, AND ALL STREETS WHICH ABUT<br>THE PARCEL. |
|                                                                                                                                                                                                                   | THE PARCEL.                                                                           |
| FOR OFFICE USE ONLY                                                                                                                                                                                               |                                                                                       |
| zone: <u>R3F</u> 5                                                                                                                                                                                                | FLOODPLAIN: YES NO $\times$                                                           |
| SETBACKS: F <u>50</u> S <u>3-5</u> R <u>10-25</u>                                                                                                                                                                 | GEOLOGIC<br>HAZARD: YES NO                                                            |
| MAXIMUM HEIGHT:                                                                                                                                                                                                   | CENSUS TRACT #: $10$                                                                  |
| PARKING SPACES REQ'D: $M/A$                                                                                                                                                                                       | TRAFFIC ZONE: $2/$                                                                    |
| LANDSCAPING/SCREENING: <u>N/A</u>                                                                                                                                                                                 | SPECIAL CONDITIONS:                                                                   |
| /                                                                                                                                                                                                                 | SPECIAL CONDITIONS:                                                                   |
| *****                                                                                                                                                                                                             |                                                                                       |
| ANY MODIFICATION TO THIS APPROVED PLANNING CLEARANCE MUST BE APPROVED, IN<br>WRITING, BY THS DEPARTMENT. THE STRUCTURE APPROVED BY THIS APPLICATION                                                               |                                                                                       |
| CANNOT BE OCCUPIED UNTIL A CERTIFICATE OF OCCUPANCY (C.O.) IS ISSUED BY THE BUILDING DEPARTMENT (SECTION 307, UNIFORM BUILDING CODE.)                                                                             |                                                                                       |
| ANY LANDSCAPING REQUIRED BY THIS PERMIT SHALL BE MAINTAINED IN AN ACCEPTABLE<br>AN HEALTHY CONDITION. THE REPLACEMENT OF ANY VEGETATION MATERIALS THAT DIE<br>OR ARE IN AN UNHEALTHY CONDITION SHALL BE REQUIRED. |                                                                                       |
| ¬I HEREBY ACKNOWLEDGE THAT I HAVE READ THIS APPLICATION AND THE ABOVE IS<br>CORRECT AND I AGREE TO COMPLY WITH THE REQUIREMENTS ABOVE. FAILURE TO<br>- COMPLY SHALL RESUL IN LEGAL ACTION.                        |                                                                                       |
| DATE APPROVED: 6/14/85                                                                                                                                                                                            | Alla S()                                                                              |
| DATE APPROVED: <u>6/14/85</u><br>APPROVED BY: Kathy Portmu (BG)                                                                                                                                                   | SIGNATURE                                                                             |
|                                                                                                                                                                                                                   |                                                                                       |
|                                                                                                                                                                                                                   |                                                                                       |
|                                                                                                                                                                                                                   |                                                                                       |
|                                                                                                                                                                                                                   |                                                                                       |