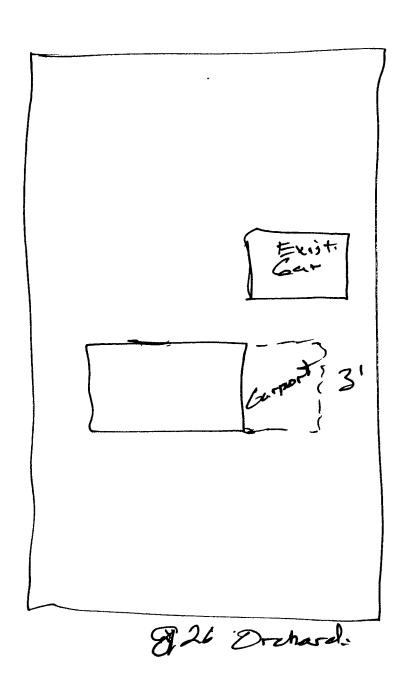

| DATE SUBMITTED: 4/9/85                 | PERMIT # <u>23043</u>                                                           |
|----------------------------------------|---------------------------------------------------------------------------------|
| ·                                      | FEE 5                                                                           |
| PLANNING CL                            |                                                                                 |
| GRAND JUNCTION PLANN                   | ING DEPARTMENT                                                                  |
| BLDG ADDRESS: 826 Orchard              | SQ. FT. OF BLDG:                                                                |
| SUBDIVISION: College                   | SQ. FT. OF LOT:                                                                 |
| FILING # BLK # LOT #                   | NUMBER OF FAMILY UNITS:                                                         |
| TAX SCHEDULE NUMBER:                   | NUMBER OF BUILDINGS ON PARCEL                                                   |
| 2945-111-07-019                        | BEFORE THIS PLANNED CONSTRUCTION:                                               |
| PROPERTY OWNER: Anna Mae LovenTzen     | USD OD ALL DUZGETUG DUZZDZUGG                                                   |
| ADDRESS: 826 ORChard                   | USE OF ALL EXISTING BUILDINGS:                                                  |
| PHONE: <u>243-3415</u>                 |                                                                                 |
| DESCRIPTION OF WORK AND INTENDED USE:  | SUBMITTALS REQ'D: TWO (2) PLOT PLANS SHOWING PARKING, LAND-                     |
| Replace Existing corport               | SCAPING, SETBACKS TO ALL PROPERTY LINES, AND ALL STREETS WHICH ABUT THE PARCEL. |
| ************************************** |                                                                                 |
| FOR OFFICE US                          | E ONLI                                                                          |
| ZONE:                                  | FLOODPLAIN: YESNO                                                               |
| SETBACKS: F 20 S 3 R 15                | GEOLOGIC HAZARD: YES                                                            |
| MAXIMUM HEIGHT:                        |                                                                                 |
| PARKING SPACES REQ'D:                  | CENSUS TRACT #:                                                                 |
| LANDSCAPING/SCREENING:                 | TRAFFIC ZONE: 27                                                                |
| EMBOOM INO, DONDENING.                 | SPECIAL CONDITIONS:                                                             |
|                                        |                                                                                 |